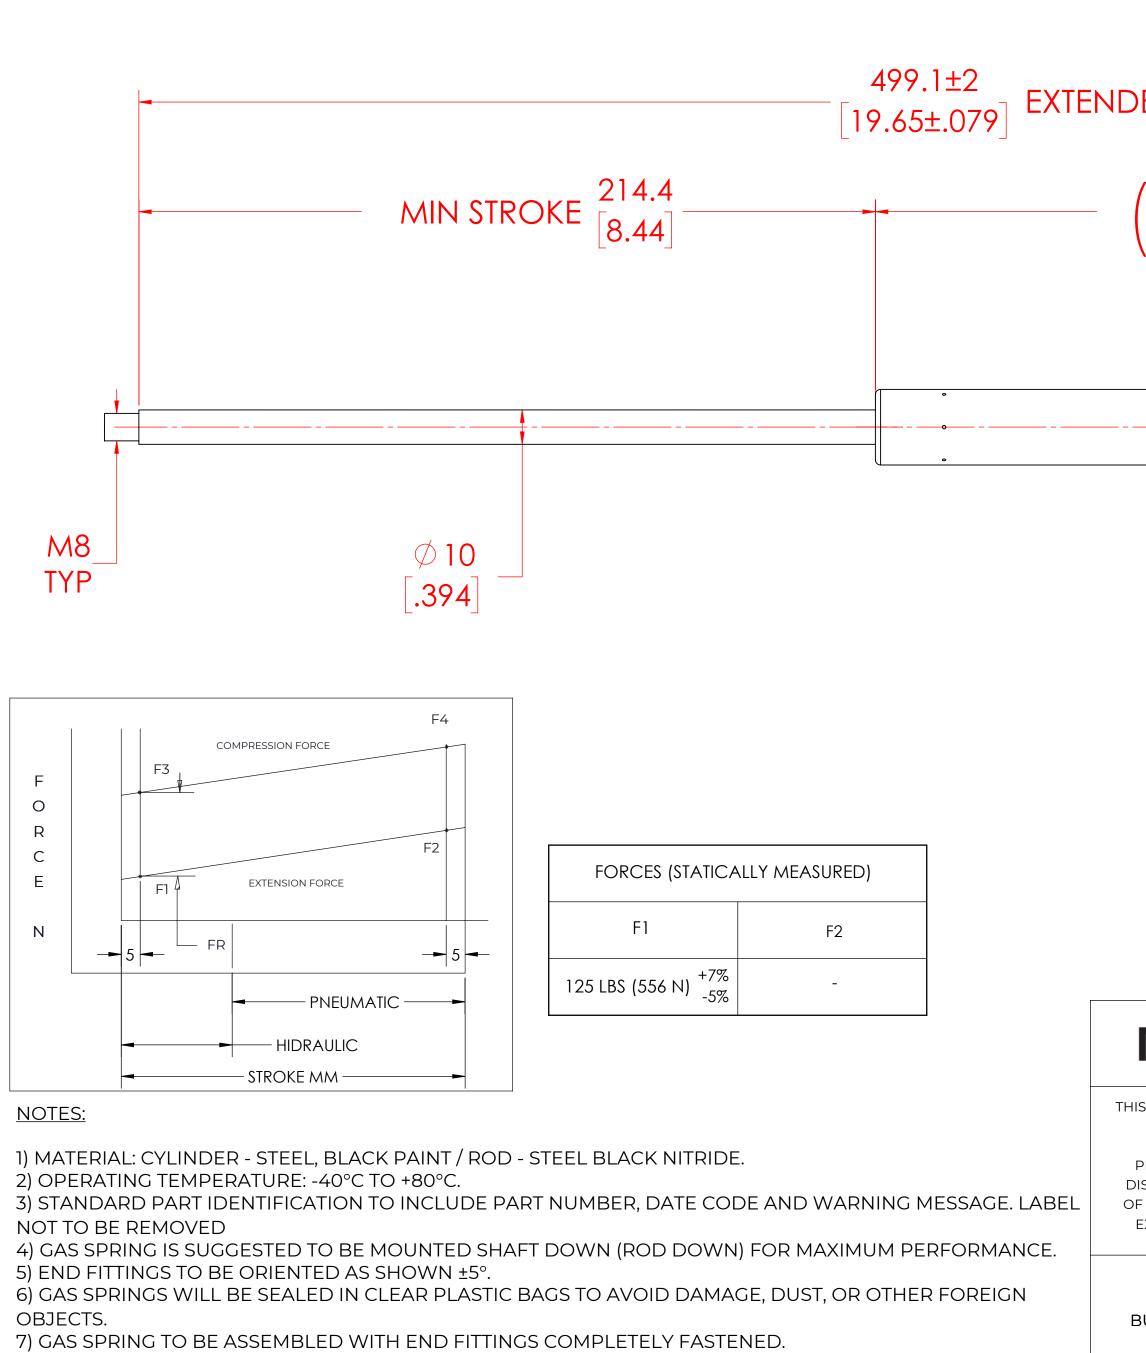

8) GREASE TO BE INCLUDED INSIDE THE BALL SOCKET OF THE END FITTINGS

|                                                                                                                                               | REVISION HISTORY                                                                                                                                                         |                                                      |                                          |                                               |                                                 |
|-----------------------------------------------------------------------------------------------------------------------------------------------|--------------------------------------------------------------------------------------------------------------------------------------------------------------------------|------------------------------------------------------|------------------------------------------|-----------------------------------------------|-------------------------------------------------|
|                                                                                                                                               | REV                                                                                                                                                                      | DESCRIPTION                                          |                                          | DATE                                          | APPROVED                                        |
|                                                                                                                                               |                                                                                                                                                                          |                                                      |                                          |                                               |                                                 |
|                                                                                                                                               |                                                                                                                                                                          |                                                      |                                          |                                               |                                                 |
| D                                                                                                                                             |                                                                                                                                                                          |                                                      |                                          |                                               |                                                 |
| 284.7<br>[11.21]) N                                                                                                                           | AX TUBE ——                                                                                                                                                               |                                                      |                                          |                                               |                                                 |
|                                                                                                                                               |                                                                                                                                                                          |                                                      |                                          |                                               |                                                 |
|                                                                                                                                               |                                                                                                                                                                          |                                                      |                                          |                                               |                                                 |
|                                                                                                                                               |                                                                                                                                                                          |                                                      |                                          |                                               |                                                 |
|                                                                                                                                               | A                                                                                                                                                                        |                                                      |                                          |                                               |                                                 |
|                                                                                                                                               |                                                                                                                                                                          |                                                      |                                          |                                               |                                                 |
|                                                                                                                                               | $\phi$ 22                                                                                                                                                                |                                                      |                                          |                                               |                                                 |
|                                                                                                                                               | _                                                                                                                                                                        |                                                      |                                          |                                               |                                                 |
|                                                                                                                                               |                                                                                                                                                                          |                                                      |                                          |                                               |                                                 |
|                                                                                                                                               |                                                                                                                                                                          |                                                      |                                          |                                               |                                                 |
|                                                                                                                                               |                                                                                                                                                                          |                                                      |                                          |                                               |                                                 |
|                                                                                                                                               |                                                                                                                                                                          |                                                      |                                          |                                               |                                                 |
|                                                                                                                                               |                                                                                                                                                                          |                                                      |                                          |                                               |                                                 |
|                                                                                                                                               |                                                                                                                                                                          |                                                      |                                          |                                               |                                                 |
|                                                                                                                                               |                                                                                                                                                                          |                                                      |                                          |                                               |                                                 |
|                                                                                                                                               |                                                                                                                                                                          |                                                      |                                          |                                               |                                                 |
|                                                                                                                                               |                                                                                                                                                                          |                                                      |                                          | NAME                                          | DATE                                            |
| NORI                                                                                                                                          | NONT                                                                                                                                                                     | DRAWN<br>CHECKED                                     |                                          | NAME<br>MABR                                  | DATE<br>01/18/2024                              |
| DOCUMENT AND ITS CO                                                                                                                           | <b>MONT</b>                                                                                                                                                              |                                                      | NS                                       |                                               |                                                 |
| DOCUMENT AND ITS CO<br>OF NO<br>THIS DOCUMENT CO<br>OPRIETARY INFORMAT                                                                        | ONTENTS ARE THE PROPERTY<br>DRMONT<br>NTAINS CONFIDENTIAL<br>TION. THE REPRODUCTION,                                                                                     | CHECKED                                              |                                          | MABR                                          | 01/18/2024<br>REV<br>-                          |
| DOCUMENT AND ITS CO<br>OF NO<br>THIS DOCUMENT CO<br>OPRIETARY INFORMAT<br>RIBUTION, UTILISATIO<br>HIS DOCUMENT OR AN                          | ONTENTS ARE THE PROPERTY<br>DRMONT<br>NTAINS CONFIDENTIAL                                                                                                                | CHECKED<br>PART No.                                  | GA                                       | MABR<br>G2122L125                             | 01/18/2024                                      |
| DOCUMENT AND ITS CO<br>OF NO<br>THIS DOCUMENT CO<br>OPRIETARY INFORMAT<br>RIBUTION, UTILISATIO<br>HIS DOCUMENT OR AN                          | ONTENTS ARE THE PROPERTY<br>DRMONT<br>NTAINS CONFIDENTIAL<br>TION. THE REPRODUCTION,<br>IN OR THE COMMUNICATION<br>NY PART THEREOF, WITHOUT<br>IN IS STRICTLY FORBIDDEN. | CHECKED<br>PART No.<br>TITLE<br>TOLER<br>X.X         | GA<br>ANCES<br>± 0.060                   | MABR<br>G2122L125<br>AS SPRING<br>THIRD ANGLE | 01/18/2024<br>REV<br>-                          |
| DOCUMENT AND ITS CO<br>OF NC<br>THIS DOCUMENT CO<br>OPRIETARY INFORMAT<br>RIBUTION, UTILISATIO<br>THIS DOCUMENT OR AN<br>PRESS AUTHORISATIO   | ONTENTS ARE THE PROPERTY<br>DRMONT<br>NTAINS CONFIDENTIAL<br>TION. THE REPRODUCTION,<br>IN OR THE COMMUNICATION<br>NY PART THEREOF, WITHOUT<br>IN IS STRICTLY FORBIDDEN. | CHECKED<br>PART No.<br>TITLE<br>TOLER                | GA<br>ANCES<br><u>± 0.060</u><br>± 0.030 | MABR<br>G2122L125<br>AS SPRING<br>THIRD ANGLE | 01/18/2024<br>REV<br>-<br>SCALE                 |
| DOCUMENT AND ITS CO<br>OF NC<br>THIS DOCUMENT CO<br>ROPRIETARY INFORMAT<br>TRIBUTION, UTILISATIO<br>THIS DOCUMENT OR AN<br>ORESS AUTHORISATIO | ONTENTS ARE THE PROPERTY<br>DRMONT<br>NTAINS CONFIDENTIAL<br>TION. THE REPRODUCTION,<br>IN OR THE COMMUNICATION<br>NY PART THEREOF, WITHOUT<br>IN IS STRICTLY FORBIDDEN. | CHECKED<br>PART No.<br>TITLE<br>TOLER<br>X.X<br>X.XX | GA<br>ANCES<br>± 0.060                   | MABR<br>G2122L125<br>AS SPRING<br>THIRD ANGLE | 01/18/2024<br>REV<br>-<br>SCALE<br><b>1:1.1</b> |