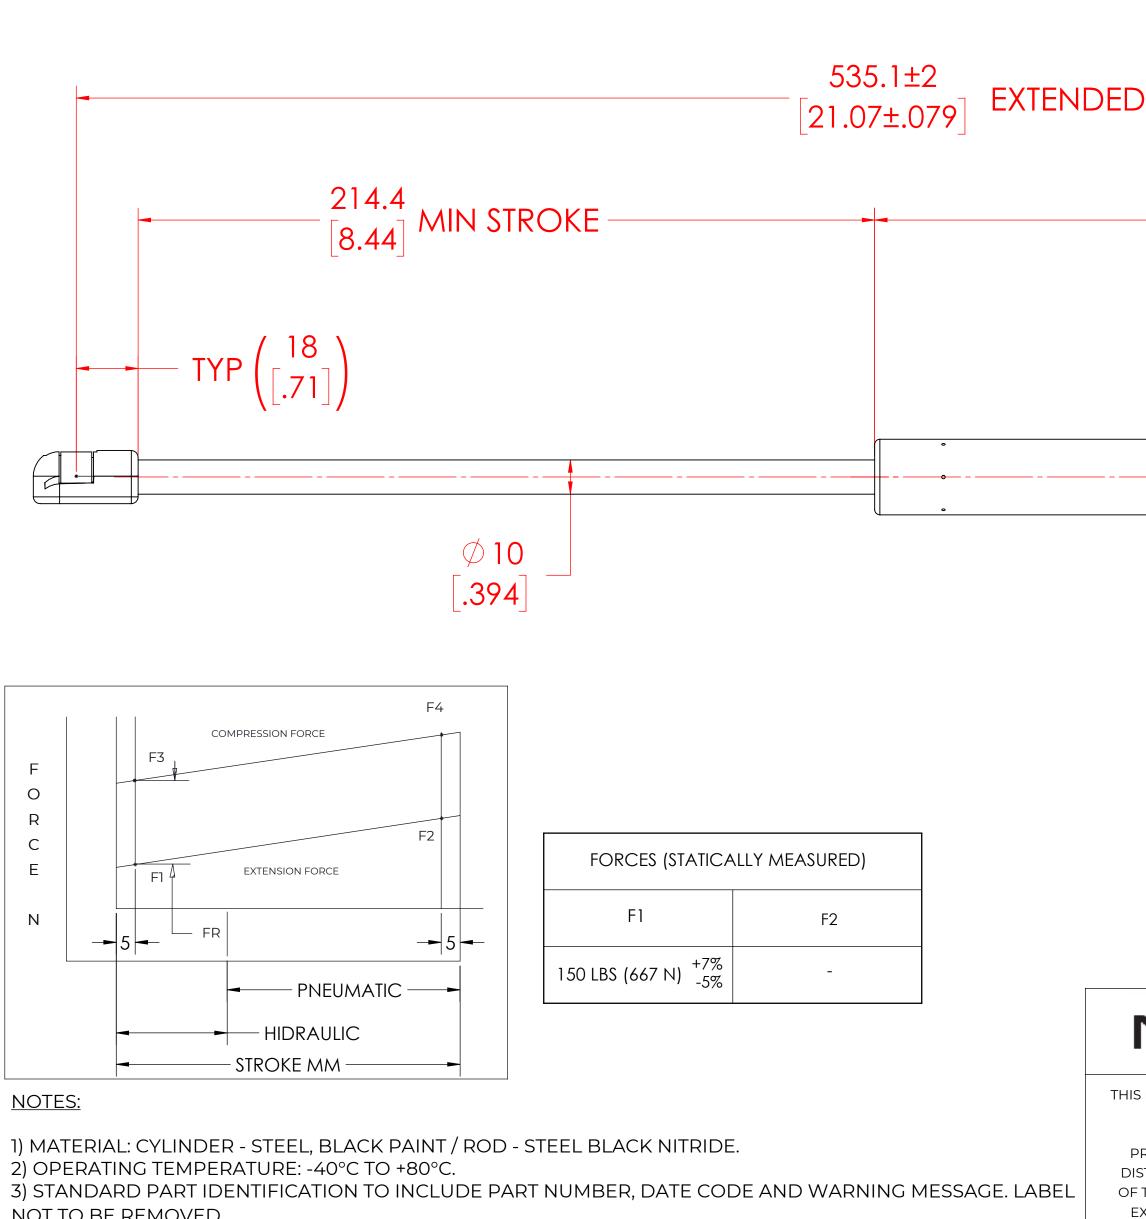

NOT TO BE REMOVED

4) GAS SPRING IS SUGGESTED TO BE MOUNTED SHAFT DOWN (ROD DOWN) FOR MAXIMUM PERFORMANCE. 5) END FITTINGS TO BE ORIENTED AS SHOWN ±5°.

6) GAS SPRINGS WILL BE SEALED IN CLEAR PLASTIC BAGS TO AVOID DAMAGE, DUST, OR OTHER FOREIGN OBJECTS.

7) GAS SPRING TO BE ASSEMBLED WITH END FITTINGS COMPLETELY FASTENED.

8) GREASE TO BE INCLUDED INSIDE THE BALL SOCKET OF THE END FITTINGS

|                                                                                                                                                                                 | REVISION HISTORY                                                                                                                                                                             |                                                      |                                          |                                                 |                                          |
|---------------------------------------------------------------------------------------------------------------------------------------------------------------------------------|----------------------------------------------------------------------------------------------------------------------------------------------------------------------------------------------|------------------------------------------------------|------------------------------------------|-------------------------------------------------|------------------------------------------|
|                                                                                                                                                                                 | REV                                                                                                                                                                                          | DESCRIPTION                                          |                                          | DATE                                            | APPROVED                                 |
|                                                                                                                                                                                 | 7<br>1<br>) MAX TUBE<br>22<br>[.87]                                                                                                                                                          |                                                      | PC:<br>13<br>TYP                         | MM BALL-                                        |                                          |
|                                                                                                                                                                                 |                                                                                                                                                                                              |                                                      |                                          |                                                 |                                          |
| NORN                                                                                                                                                                            | NONT                                                                                                                                                                                         | DRAWN<br>CHECKED                                     |                                          | NAME<br>MABR                                    | DATE<br>01/18/2024                       |
| DOCUMENT AND ITS C                                                                                                                                                              | ONTENTS ARE THE PROPERTY                                                                                                                                                                     |                                                      | NSG                                      |                                                 |                                          |
| DOCUMENT AND ITS CO<br>OF NO<br>THIS DOCUMENT CO                                                                                                                                | ONTENTS ARE THE PROPERTY<br>DRMONT<br>NTAINS CONFIDENTIAL                                                                                                                                    | CHECKED                                              |                                          | MABR                                            | 01/18/2024                               |
| 5 DOCUMENT AND ITS CO<br>OF NO<br>THIS DOCUMENT CO<br>ROPRIETARY INFORMAT<br>STRIBUTION, UTILISATIO<br>THIS DOCUMENT OR AN                                                      | ONTENTS ARE THE PROPERTY<br>ORMONT<br>NTAINS CONFIDENTIAL<br>TION. THE REPRODUCTION,<br>N OR THE COMMUNICATION<br>NY PART THEREOF, WITHOUT                                                   | CHECKED<br>PART No.<br>TITLE                         |                                          | MABR<br>2122L150PC2<br>AS SPRING<br>THIRD ANGLE | 01/18/2024                               |
| DOCUMENT AND ITS CO<br>OF NO<br>THIS DOCUMENT CO<br>ROPRIETARY INFORMAT<br>STRIBUTION, UTILISATIO<br>THIS DOCUMENT OR AN                                                        | ONTENTS ARE THE PROPERTY<br>DRMONT<br>NTAINS CONFIDENTIAL<br>TION. THE REPRODUCTION,<br>N OR THE COMMUNICATION                                                                               | CHECKED<br>PART No.<br>TITLE                         | G                                        | MABR<br>2122L150PC2<br>AS SPRING                | O1/18/2024<br>REV<br>-                   |
| DOCUMENT AND ITS CO<br>OF NO<br>THIS DOCUMENT CO<br>ROPRIETARY INFORMAT<br>STRIBUTION, UTILISATIO<br>THIS DOCUMENT OR AM                                                        | ONTENTS ARE THE PROPERTY<br>ORMONT<br>NTAINS CONFIDENTIAL<br>TION. THE REPRODUCTION,<br>N OR THE COMMUNICATION<br>NY PART THEREOF, WITHOUT                                                   | CHECKED<br>PART No.<br>TITLE<br>TOLER                | G                                        | MABR<br>2122L150PC2<br>AS SPRING<br>THIRD ANGLE | 01/18/2024<br>REV<br>-<br>SCALE<br>1:1.1 |
| DOCUMENT AND ITS CO<br>OF NC<br>THIS DOCUMENT CO<br>ROPRIETARY INFORMAT<br>STRIBUTION, UTILISATIO<br>THIS DOCUMENT OR AN<br>XPRESS AUTHORISATIO<br>REMOVE ALL<br>URRS AND BREAK | ONTENTS ARE THE PROPERTY<br>DRMONT<br>NTAINS CONFIDENTIAL<br>TION. THE REPRODUCTION,<br>N OR THE COMMUNICATION<br>NY PART THEREOF, WITHOUT<br>N IS STRICTLY FORBIDDEN.                       | CHECKED<br>PART No.<br>TITLE<br>TOLER                | G,<br>ANCES<br><u>± 0.060</u>            | MABR<br>2122L150PC2<br>AS SPRING<br>THIRD ANGLE | O1/18/2024<br>REV<br>-                   |
| OF NC<br>THIS DOCUMENT COL<br>PROPRIETARY INFORMAT<br>STRIBUTION, UTILISATIO<br>THIS DOCUMENT OR AN<br>EXPRESS AUTHORISATIO                                                     | ONTENTS ARE THE PROPERTY<br>DRMONT<br>NTAINS CONFIDENTIAL<br>TION. THE REPRODUCTION,<br>N OR THE COMMUNICATION<br>NY PART THEREOF, WITHOUT<br>N IS STRICTLY FORBIDDEN.<br>ALL DIMENSIONS ARE | CHECKED<br>PART No.<br>TITLE<br>TOLER<br>X.X<br>X.XX | G,<br>ANCES<br><u>± 0.060</u><br>± 0.030 | MABR<br>2122L150PC2<br>AS SPRING<br>THIRD ANGLE | 01/18/2024<br>REV<br>-<br>SCALE<br>1:1.1 |