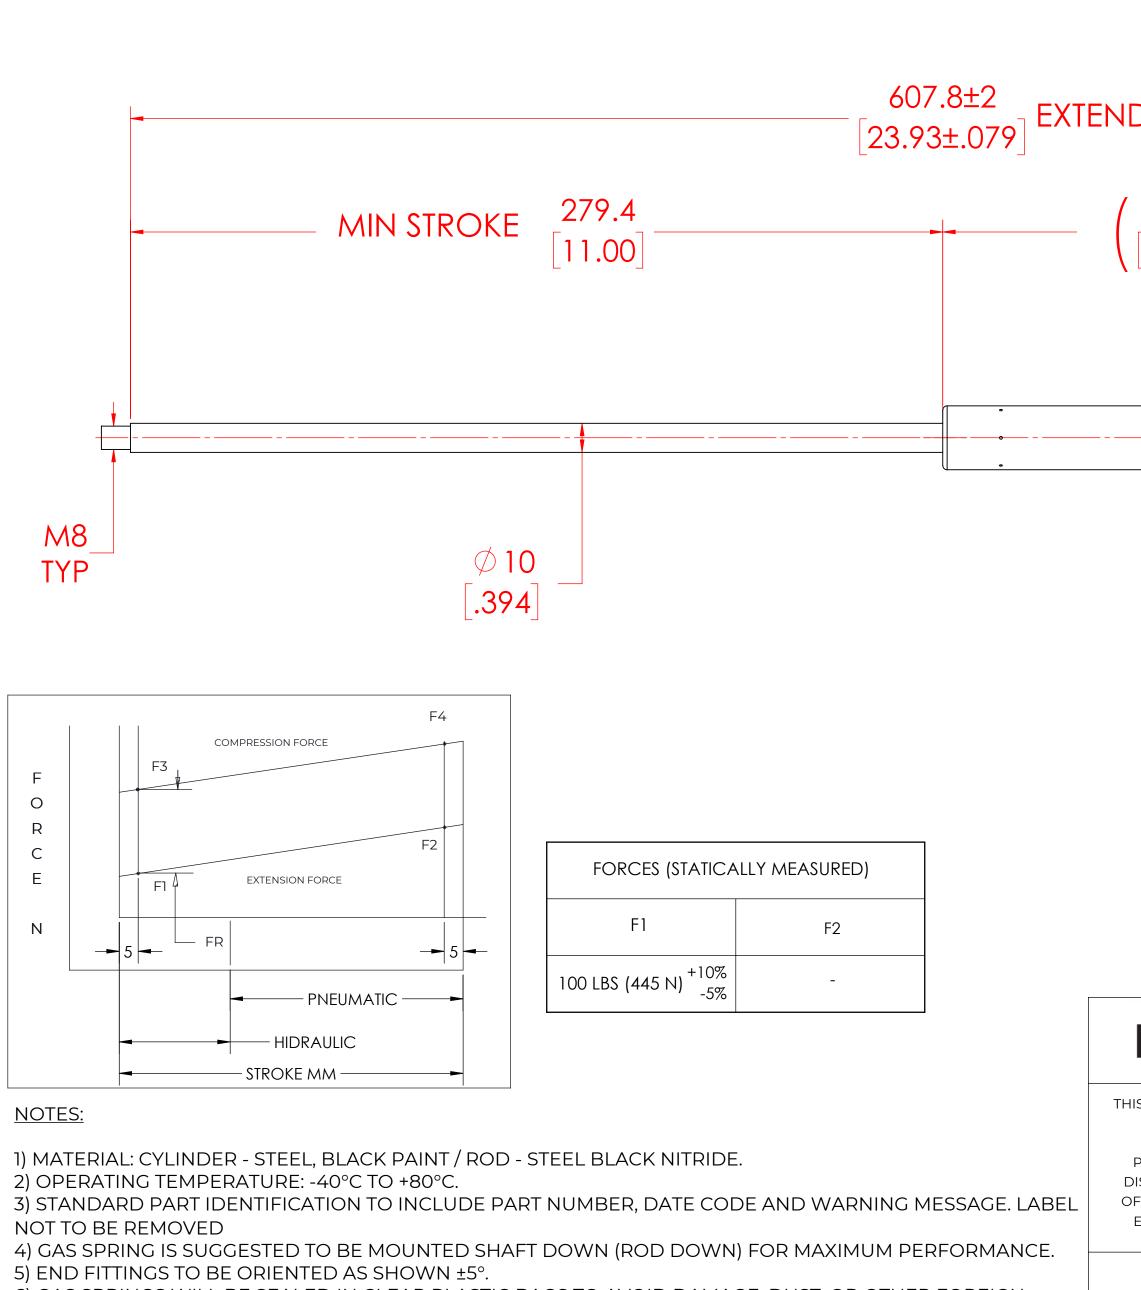

6) GAS SPRINGS WILL BE SEALED IN CLEAR PLASTIC BAGS TO AVOID DAMAGE, DUST, OR OTHER FOREIGN OBJECTS.

7) GAS SPRING TO BE ASSEMBLED WITH END FITTINGS COMPLETELY FASTENED.

8) GREASE TO BE INCLUDED INSIDE THE BALL SOCKET OF THE END FITTINGS

|                                                                                                                                                                                        | REVISION HISTORY                                                                                                                         |                                                                                           |                                                      |                                                 |                                               |                                          |
|----------------------------------------------------------------------------------------------------------------------------------------------------------------------------------------|------------------------------------------------------------------------------------------------------------------------------------------|-------------------------------------------------------------------------------------------|------------------------------------------------------|-------------------------------------------------|-----------------------------------------------|------------------------------------------|
|                                                                                                                                                                                        | REV                                                                                                                                      | [                                                                                         | DESCRIPTION                                          |                                                 | DATE                                          | APPROVED                                 |
|                                                                                                                                                                                        |                                                                                                                                          |                                                                                           |                                                      |                                                 |                                               |                                          |
|                                                                                                                                                                                        |                                                                                                                                          |                                                                                           |                                                      |                                                 |                                               |                                          |
|                                                                                                                                                                                        |                                                                                                                                          |                                                                                           |                                                      |                                                 |                                               |                                          |
| )ED                                                                                                                                                                                    |                                                                                                                                          |                                                                                           |                                                      |                                                 |                                               |                                          |
|                                                                                                                                                                                        |                                                                                                                                          |                                                                                           |                                                      |                                                 |                                               |                                          |
|                                                                                                                                                                                        |                                                                                                                                          |                                                                                           |                                                      |                                                 |                                               |                                          |
| 328.4<br>[12.93] ) M.                                                                                                                                                                  | AX TUBE                                                                                                                                  | E                                                                                         |                                                      |                                                 |                                               |                                          |
| _12.93_ <i> </i>                                                                                                                                                                       |                                                                                                                                          |                                                                                           |                                                      |                                                 |                                               |                                          |
|                                                                                                                                                                                        |                                                                                                                                          |                                                                                           |                                                      |                                                 |                                               |                                          |
|                                                                                                                                                                                        |                                                                                                                                          |                                                                                           |                                                      |                                                 |                                               |                                          |
|                                                                                                                                                                                        |                                                                                                                                          |                                                                                           |                                                      |                                                 |                                               |                                          |
|                                                                                                                                                                                        |                                                                                                                                          | •                                                                                         |                                                      |                                                 |                                               |                                          |
|                                                                                                                                                                                        |                                                                                                                                          |                                                                                           |                                                      |                                                 |                                               |                                          |
|                                                                                                                                                                                        |                                                                                                                                          |                                                                                           |                                                      |                                                 |                                               |                                          |
|                                                                                                                                                                                        |                                                                                                                                          |                                                                                           |                                                      |                                                 |                                               |                                          |
|                                                                                                                                                                                        |                                                                                                                                          | $\phi_2$                                                                                  | 22                                                   |                                                 |                                               |                                          |
|                                                                                                                                                                                        |                                                                                                                                          | ¢2<br>[.8]                                                                                | 7                                                    |                                                 |                                               |                                          |
|                                                                                                                                                                                        |                                                                                                                                          |                                                                                           |                                                      |                                                 |                                               |                                          |
|                                                                                                                                                                                        |                                                                                                                                          |                                                                                           |                                                      |                                                 |                                               |                                          |
|                                                                                                                                                                                        |                                                                                                                                          |                                                                                           |                                                      |                                                 |                                               |                                          |
|                                                                                                                                                                                        |                                                                                                                                          |                                                                                           |                                                      |                                                 |                                               |                                          |
|                                                                                                                                                                                        |                                                                                                                                          |                                                                                           |                                                      |                                                 |                                               |                                          |
|                                                                                                                                                                                        |                                                                                                                                          |                                                                                           |                                                      |                                                 |                                               |                                          |
|                                                                                                                                                                                        |                                                                                                                                          |                                                                                           |                                                      |                                                 |                                               |                                          |
|                                                                                                                                                                                        |                                                                                                                                          |                                                                                           |                                                      |                                                 |                                               |                                          |
|                                                                                                                                                                                        |                                                                                                                                          |                                                                                           |                                                      |                                                 |                                               |                                          |
|                                                                                                                                                                                        |                                                                                                                                          |                                                                                           |                                                      |                                                 |                                               |                                          |
|                                                                                                                                                                                        |                                                                                                                                          |                                                                                           |                                                      |                                                 |                                               |                                          |
|                                                                                                                                                                                        |                                                                                                                                          |                                                                                           |                                                      |                                                 | NAME                                          | DATE                                     |
| NORN                                                                                                                                                                                   |                                                                                                                                          | JT                                                                                        | DRAWN                                                |                                                 | NAME<br>MABR                                  | DATE<br>01/18/2024                       |
| NORN                                                                                                                                                                                   | NON                                                                                                                                      | JT                                                                                        | DRAWN<br>CHECKED                                     |                                                 |                                               | 01/18/2024                               |
| 5 DOCUMENT AND ITS CO                                                                                                                                                                  | ONTENTS ARE TH                                                                                                                           |                                                                                           |                                                      | NS                                              |                                               |                                          |
| 5 DOCUMENT AND ITS CO<br>OF NO<br>THIS DOCUMENT COM                                                                                                                                    | ONTENTS ARE TH<br>DRMONT<br>NTAINS CONFIDE                                                                                               | IE PROPERTY                                                                               | CHECKED                                              |                                                 | MABR                                          | 01/18/2024                               |
| 5 DOCUMENT AND ITS CO<br>OF NO<br>THIS DOCUMENT COP<br>PROPRIETARY INFORMAT<br>STRIBUTION, UTILISATIO                                                                                  | ONTENTS ARE TH<br>DRMONT<br>NTAINS CONFIDE<br>TION. THE REPRC<br>N OR THE COMM                                                           | IE PROPERTY<br>ENTIAL<br>DUCTION,<br>IUNICATION                                           | CHECKED<br>PART No.<br>TITLE                         |                                                 | MABR<br>G2550L100<br>AS SPRING                | 01/18/2024                               |
| S DOCUMENT AND ITS CO<br>OF NO<br>THIS DOCUMENT CON<br>PROPRIETARY INFORMAT<br>STRIBUTION, UTILISATION                                                                                 | ONTENTS ARE TH<br>DRMONT<br>NTAINS CONFIDE<br>TION. THE REPRC<br>N OR THE COMM                                                           | IE PROPERTY<br>ENTIAL<br>DUCTION,<br>IUNICATION<br>F, WITHOUT                             | CHECKED<br>PART No.<br>TITLE<br>TOLER                | G                                               | MABR<br>G2550L100                             | 01/18/2024<br>REV<br>-                   |
| 5 DOCUMENT AND ITS CO<br>OF NO<br>THIS DOCUMENT CON<br>PROPRIETARY INFORMAT<br>STRIBUTION, UTILISATION                                                                                 | ONTENTS ARE TH<br>DRMONT<br>NTAINS CONFIDE<br>TION. THE REPRC<br>N OR THE COMM                                                           | IE PROPERTY<br>ENTIAL<br>DUCTION,<br>IUNICATION<br>F, WITHOUT                             | CHECKED<br>PART No.<br>TITLE<br>TOLER                | G,<br>ANCES<br><u>± 0.060</u>                   | MABR<br>G2550L100<br>AS SPRING<br>THIRD ANGLE | 01/18/2024<br>REV<br>-                   |
| 5 DOCUMENT AND ITS CO<br>OF NO<br>THIS DOCUMENT CON<br>PROPRIETARY INFORMAT<br>STRIBUTION, UTILISATION                                                                                 | ONTENTS ARE TH<br>DRMONT<br>NTAINS CONFIDE<br>TION. THE REPRC<br>N OR THE COMM<br>NY PART THEREO<br>N IS STRICTLY FO                     | ENTIAL<br>DUCTION,<br>IUNICATION<br>F, WITHOUT<br>ORBIDDEN.                               | CHECKED<br>PART No.<br>TITLE<br>TOLER<br>X.X<br>X.XX | G                                               | MABR<br>G2550L100<br>AS SPRING<br>THIRD ANGLE | 01/18/2024<br>REV<br>-<br>SCALE<br>1:1.3 |
| S DOCUMENT AND ITS CO<br>OF NO<br>THIS DOCUMENT COM<br>PROPRIETARY INFORMAT<br>STRIBUTION, UTILISATION<br>THIS DOCUMENT OR AN<br>EXPRESS AUTHORISATION<br>REMOVE ALL<br>URRS AND BREAK | ONTENTS ARE TH<br>DRMONT<br>NTAINS CONFIDE<br>TION. THE REPRC<br>N OR THE COMM<br>NY PART THEREO<br>N IS STRICTLY FO<br>ALL DIMENS<br>DU | TE PROPERTY<br>ENTIAL<br>DOUCTION,<br>IUNICATION<br>OF, WITHOUT<br>ORBIDDEN.<br>SIONS ARE | CHECKED<br>PART No.<br>TITLE<br>TOLER                | G,<br>ANCES<br><u>± 0.060</u>                   | MABR<br>G2550L100<br>AS SPRING<br>THIRD ANGLE | 01/18/2024<br>REV<br>-                   |
| THIS DOCUMENT CON<br>PROPRIETARY INFORMAT<br>ISTRIBUTION, UTILISATION<br>F THIS DOCUMENT OR AN<br>EXPRESS AUTHORISATION                                                                | ONTENTS ARE TH<br>DRMONT<br>NTAINS CONFIDE<br>TION. THE REPRC<br>N OR THE COMM<br>NY PART THEREO<br>N IS STRICTLY FO                     | THE PROPERTY                                                                              | CHECKED<br>PART No.<br>TITLE<br>TOLER<br>X.X<br>X.XX | G,<br>ANCES<br><u>± 0.060</u><br><u>± 0.030</u> | MABR<br>G2550L100<br>AS SPRING<br>THIRD ANGLE | 01/18/2024<br>REV<br>-<br>SCALE<br>1:1.3 |