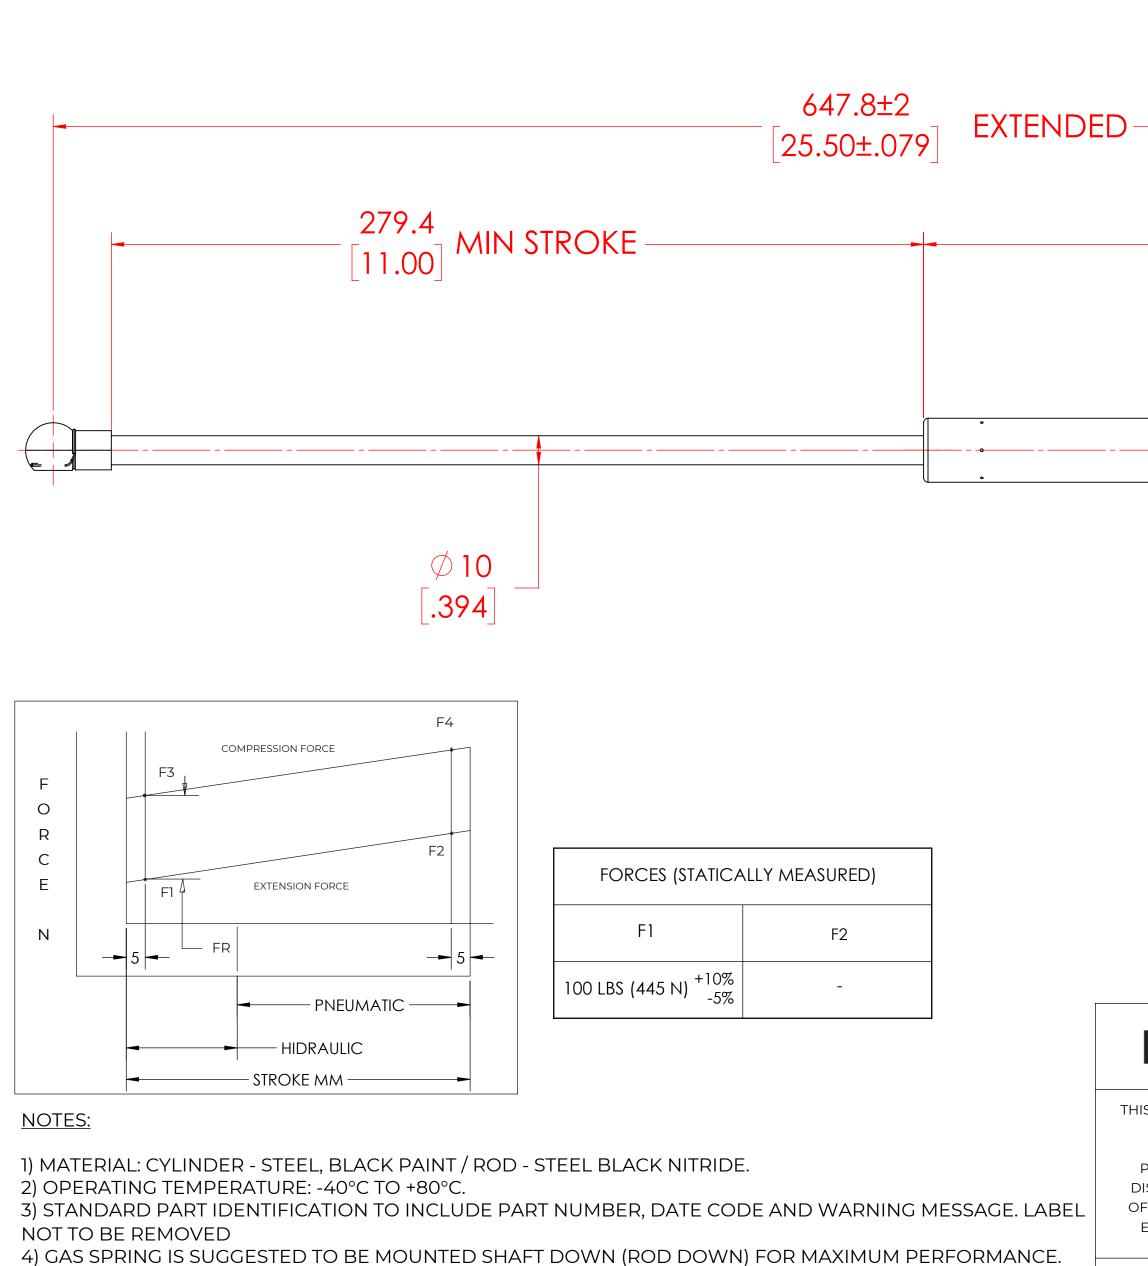

5) END FITTINGS TO BE ORIENTED AS SHOWN ±5°.

6) GAS SPRINGS WILL BE SEALED IN CLEAR PLASTIC BAGS TO AVOID DAMAGE, DUST, OR OTHER FOREIGN OBJECTS.

7) GAS SPRING TO BE ASSEMBLED WITH END FITTINGS COMPLETELY FASTENED.

8) GREASE TO BE INCLUDED INSIDE THE BALL SOCKET OF THE END FITTINGS

|                                                                                                                                                           |                                                                                                      |                                                                                                       | REVI                                                 | SION HISTC                                      | <b>N</b> RY                                             |                                                  |
|-----------------------------------------------------------------------------------------------------------------------------------------------------------|------------------------------------------------------------------------------------------------------|-------------------------------------------------------------------------------------------------------|------------------------------------------------------|-------------------------------------------------|---------------------------------------------------------|--------------------------------------------------|
|                                                                                                                                                           | REV                                                                                                  | [                                                                                                     | DESCRIPTION                                          |                                                 | DATE                                                    | APPROVED                                         |
|                                                                                                                                                           |                                                                                                      |                                                                                                       |                                                      |                                                 |                                                         |                                                  |
|                                                                                                                                                           |                                                                                                      |                                                                                                       |                                                      |                                                 |                                                         |                                                  |
|                                                                                                                                                           |                                                                                                      |                                                                                                       |                                                      |                                                 |                                                         |                                                  |
|                                                                                                                                                           |                                                                                                      |                                                                                                       |                                                      |                                                 |                                                         |                                                  |
|                                                                                                                                                           |                                                                                                      |                                                                                                       |                                                      |                                                 |                                                         |                                                  |
|                                                                                                                                                           |                                                                                                      |                                                                                                       |                                                      |                                                 |                                                         |                                                  |
| ( 328.4 )                                                                                                                                                 |                                                                                                      |                                                                                                       |                                                      |                                                 |                                                         |                                                  |
| -(328.4)                                                                                                                                                  | ) [[]///                                                                                             | AX IURE -                                                                                             |                                                      |                                                 |                                                         |                                                  |
|                                                                                                                                                           |                                                                                                      |                                                                                                       |                                                      |                                                 |                                                         |                                                  |
|                                                                                                                                                           |                                                                                                      |                                                                                                       |                                                      |                                                 | $TYP\begin{pmatrix} 20\\ 79 \end{pmatrix}$              |                                                  |
|                                                                                                                                                           |                                                                                                      |                                                                                                       |                                                      |                                                 |                                                         |                                                  |
|                                                                                                                                                           |                                                                                                      |                                                                                                       |                                                      |                                                 |                                                         |                                                  |
|                                                                                                                                                           |                                                                                                      |                                                                                                       |                                                      |                                                 |                                                         |                                                  |
|                                                                                                                                                           |                                                                                                      |                                                                                                       |                                                      |                                                 |                                                         |                                                  |
|                                                                                                                                                           |                                                                                                      |                                                                                                       |                                                      |                                                 |                                                         | <b>,</b>                                         |
|                                                                                                                                                           |                                                                                                      | Ø 22 [.87]                                                                                            |                                                      | 1                                               | MT2<br>3 MM BALL                                        |                                                  |
|                                                                                                                                                           |                                                                                                      | .87                                                                                                   |                                                      | I.                                              | J WINT BALL                                             |                                                  |
|                                                                                                                                                           |                                                                                                      |                                                                                                       |                                                      |                                                 |                                                         |                                                  |
|                                                                                                                                                           |                                                                                                      |                                                                                                       |                                                      |                                                 |                                                         |                                                  |
|                                                                                                                                                           |                                                                                                      |                                                                                                       |                                                      |                                                 |                                                         |                                                  |
|                                                                                                                                                           |                                                                                                      |                                                                                                       |                                                      |                                                 |                                                         |                                                  |
|                                                                                                                                                           |                                                                                                      |                                                                                                       |                                                      |                                                 |                                                         |                                                  |
|                                                                                                                                                           |                                                                                                      |                                                                                                       |                                                      |                                                 |                                                         |                                                  |
|                                                                                                                                                           |                                                                                                      |                                                                                                       |                                                      |                                                 |                                                         |                                                  |
|                                                                                                                                                           |                                                                                                      |                                                                                                       |                                                      |                                                 |                                                         |                                                  |
|                                                                                                                                                           |                                                                                                      |                                                                                                       |                                                      |                                                 |                                                         |                                                  |
|                                                                                                                                                           |                                                                                                      |                                                                                                       |                                                      |                                                 |                                                         |                                                  |
|                                                                                                                                                           |                                                                                                      |                                                                                                       |                                                      |                                                 |                                                         |                                                  |
|                                                                                                                                                           |                                                                                                      |                                                                                                       |                                                      |                                                 | NAME                                                    | DATE                                             |
| NORN                                                                                                                                                      |                                                                                                      | NT                                                                                                    | DRAWN                                                |                                                 |                                                         |                                                  |
|                                                                                                                                                           |                                                                                                      |                                                                                                       | CHECKED                                              |                                                 | NAME<br>MABR                                            | DATE<br>01/18/2024                               |
| S DOCUMENT AND ITS CO                                                                                                                                     | ONTENTS A                                                                                            | ARE THE PROPERTY                                                                                      | CHECKED<br>PART No.                                  | NSG2                                            | NAME                                                    | DATE                                             |
| S DOCUMENT AND ITS CO<br>OF NO<br>THIS DOCUMENT COM<br>PROPRIETARY INFORMAT                                                                               | ONTENTS A<br>DRMONT<br>NTAINS CO<br>FION. THE F                                                      | ARE THE PROPERTY<br>NFIDENTIAL<br>REPRODUCTION,                                                       | CHECKED                                              |                                                 | NAME<br>MABR                                            | DATE<br>01/18/2024                               |
| S DOCUMENT AND ITS CO<br>OF NO<br>THIS DOCUMENT COM<br>PROPRIETARY INFORMAT<br>ISTRIBUTION, UTILISATIO                                                    | ONTENTS A<br>DRMONT<br>NTAINS CO<br>FION. THE F<br>N OR THE (                                        | ARE THE PROPERTY<br>NFIDENTIAL<br>REPRODUCTION,<br>COMMUNICATION                                      | CHECKED<br>PART No.<br>TITLE                         |                                                 | NAME<br>MABR<br>2550L100MT2                             | DATE<br>01/18/2024                               |
| S DOCUMENT AND ITS CO<br>OF NO<br>THIS DOCUMENT COM<br>PROPRIETARY INFORMAT<br>ISTRIBUTION, UTILISATION                                                   | ONTENTS A<br>DRMONT<br>NTAINS CO<br>FION. THE F<br>N OR THE G                                        | ARE THE PROPERTY<br>NFIDENTIAL<br>REPRODUCTION,<br>COMMUNICATION<br>IEREOF, WITHOUT                   | CHECKED<br>PART No.<br>TITLE                         | G                                               | NAME<br>MABR<br>2550L100MT2<br>AS SPRING                | DATE<br>01/18/2024<br>REV<br>-                   |
| S DOCUMENT AND ITS CO<br>OF NO<br>THIS DOCUMENT COM<br>PROPRIETARY INFORMAT<br>ISTRIBUTION, UTILISATION                                                   | ONTENTS A<br>DRMONT<br>NTAINS CO<br>FION. THE F<br>N OR THE C<br>NY PART TH<br>N IS STRICT           | ARE THE PROPERTY<br>NFIDENTIAL<br>REPRODUCTION,<br>COMMUNICATION<br>HEREOF, WITHOUT<br>TLY FORBIDDEN. | CHECKED<br>PART No.<br>TITLE<br>TOLER                | G                                               | NAME<br>MABR<br>2550L100MT2<br>AS SPRING<br>THIRD ANGLE | DATE<br>01/18/2024<br>REV<br>-                   |
| S DOCUMENT AND ITS CO<br>OF NO<br>THIS DOCUMENT COM<br>PROPRIETARY INFORMAT<br>ISTRIBUTION, UTILISATION<br>F THIS DOCUMENT OR AN<br>EXPRESS AUTHORISATION | ONTENTS A<br>DRMONT<br>NTAINS CO<br>FION. THE F<br>N OR THE C<br>NY PART TH<br>N IS STRICT           | ARE THE PROPERTY<br>NFIDENTIAL<br>REPRODUCTION,<br>COMMUNICATION<br>HEREOF, WITHOUT<br>TLY FORBIDDEN. | CHECKED<br>PART No.<br>TITLE<br>TOLER                | G/<br>ANCES<br><u>± 0.060</u><br><u>± 0.030</u> | NAME<br>MABR<br>2550L100MT2<br>AS SPRING<br>THIRD ANGLE | DATE<br>01/18/2024<br>REV<br>-                   |
| THIS DOCUMENT COM<br>PROPRIETARY INFORMAT<br>DISTRIBUTION, UTILISATION<br>F THIS DOCUMENT OR AN<br>EXPRESS AUTHORISATION                                  | ONTENTS A<br>DRMONT<br>NTAINS CO<br>FION. THE F<br>N OR THE C<br>NY PART TH<br>N IS STRICT<br>ALL DI | ARE THE PROPERTY<br>NFIDENTIAL<br>REPRODUCTION,<br>COMMUNICATION<br>HEREOF, WITHOUT<br>TLY FORBIDDEN. | CHECKED<br>PART No.<br>TITLE<br>TOLER<br>X.X<br>X.XX | G,<br>ANCES<br>± 0.060                          | NAME<br>MABR<br>2550L100MT2<br>AS SPRING<br>THIRD ANGLE | DATE<br>01/18/2024<br>REV<br>-<br>SCALE<br>1:1.3 |