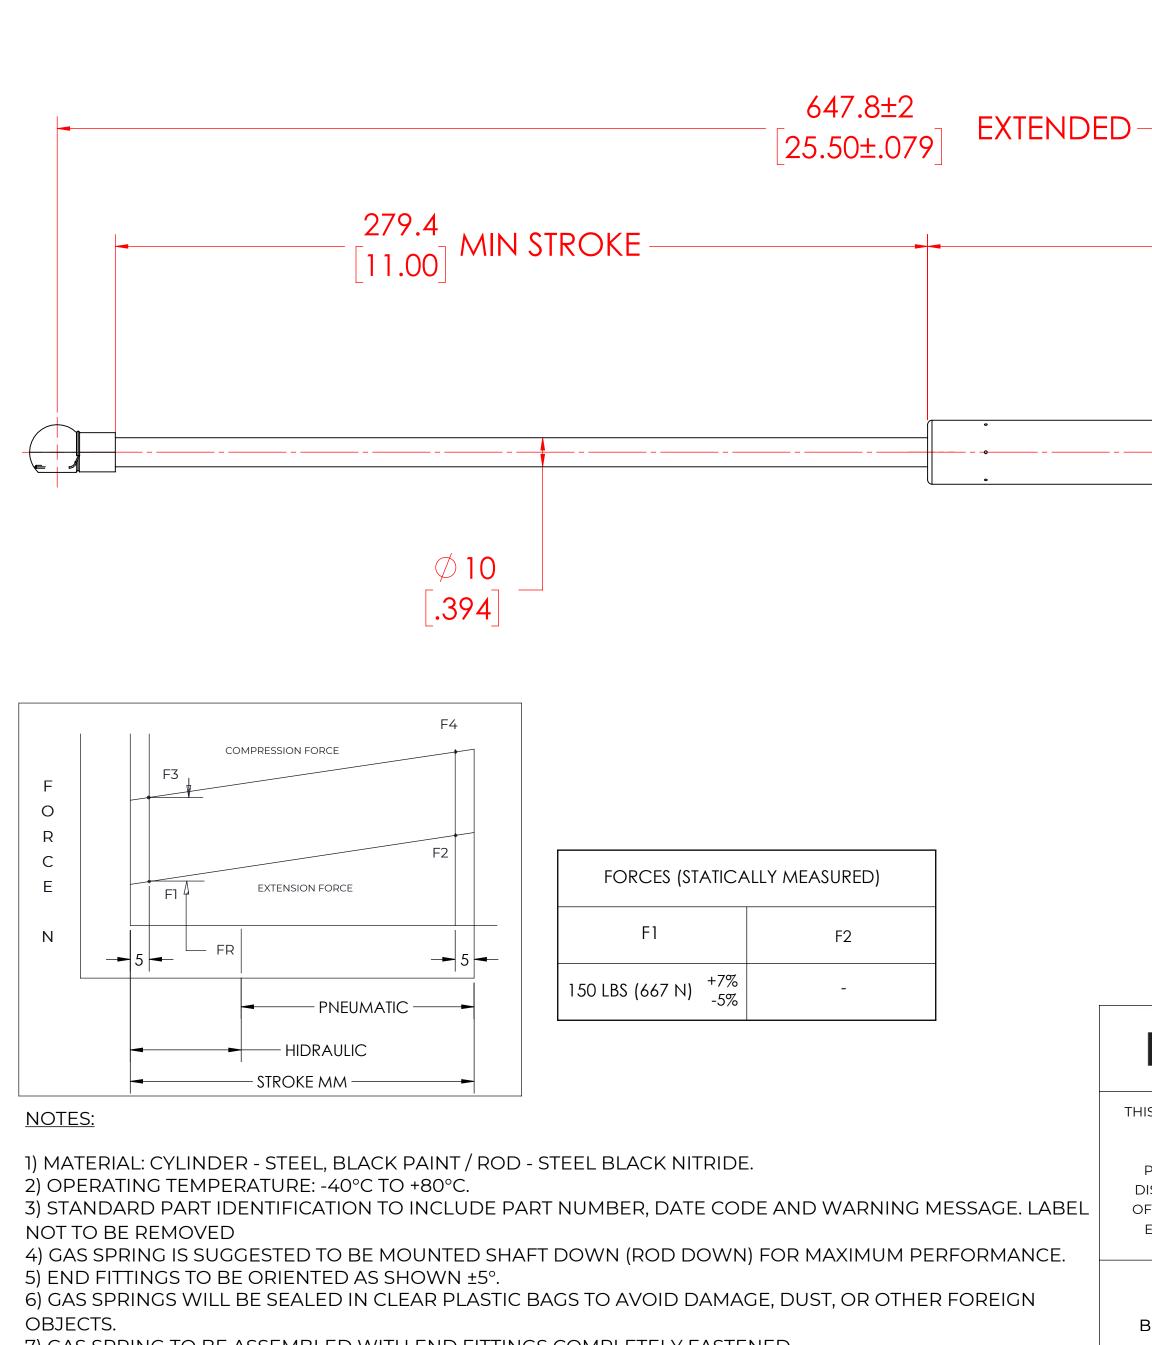

7) GAS SPRING TO BE ASSEMBLED WITH END FITTINGS COMPLETELY FASTENED.

8) GREASE TO BE INCLUDED INSIDE THE BALL SOCKET OF THE END FITTINGS

|                                                                                                                                                 |                                                                         |                                                                                       | REVI                                                 | sion histo                                | RY                                                          |                                                  |
|-------------------------------------------------------------------------------------------------------------------------------------------------|-------------------------------------------------------------------------|---------------------------------------------------------------------------------------|------------------------------------------------------|-------------------------------------------|-------------------------------------------------------------|--------------------------------------------------|
|                                                                                                                                                 | REV                                                                     |                                                                                       | DESCRIPTION                                          |                                           | DATE                                                        | APPROVED                                         |
| - ( 328.4<br>[12.93] )                                                                                                                          | MA                                                                      | X TUBE —                                                                              |                                                      |                                           | TYP (20)<br>[.79]                                           |                                                  |
|                                                                                                                                                 |                                                                         | Ø <b>22</b>                                                                           | MT2<br>13 MM BALL<br>TYP                             |                                           |                                                             |                                                  |
|                                                                                                                                                 |                                                                         | Ø22<br>[.87]                                                                          |                                                      | 13                                        | 3 MM BALL<br>TYP                                            |                                                  |
| NORN                                                                                                                                            | ۱C                                                                      |                                                                                       | DRAWN                                                |                                           |                                                             |                                                  |
| OCUMENT AND ITS CO                                                                                                                              | NTENTS A                                                                | NT                                                                                    | DRAWN<br>CHECKED<br>PART No.                         |                                           | NAME                                                        | DATE                                             |
| OCUMENT AND ITS CO<br>OF NOF<br>THIS DOCUMENT CON                                                                                               | NTENTS A<br>RMONT<br>TAINS COM                                          | <b>NFIDENTIAL</b>                                                                     | CHECKED                                              | NSG2                                      | TYP<br>NAME<br>MABR                                         | DATE<br>01/18/2024<br>REV                        |
| OCUMENT AND ITS CO<br>OF NOF<br>THIS DOCUMENT CON<br>DPRIETARY INFORMATI<br>RIBUTION, UTILISATION<br>HIS DOCUMENT OR AN                         | ONTENTS A<br>RMONT<br>TAINS COM<br>ON. THE R<br>I OR THE C<br>Y PART TH | NFIDENTIAL<br>EPRODUCTION,<br>COMMUNICATION<br>EREOF, WITHOUT                         | CHECKED<br>PART No.<br>TITLE                         | NSG2                                      | TYP<br>NAME<br>MABR<br>550L150MT2<br>SSPRING<br>THIRD ANGLE | DATE<br>01/18/2024<br>REV                        |
| OCUMENT AND ITS CO<br>OF NOF<br>THIS DOCUMENT CON<br>DPRIETARY INFORMATI<br>RIBUTION, UTILISATION<br>HIS DOCUMENT OR AN                         | ONTENTS A<br>RMONT<br>TAINS COM<br>ON. THE R<br>I OR THE C<br>Y PART TH | NFIDENTIAL<br>EPRODUCTION,<br>COMMUNICATION<br>EREOF, WITHOUT                         | CHECKED<br>PART No.<br>TITLE                         | NSG2.<br>GA                               | TYP<br>NAME<br>MABR<br>550L150MT2<br>&S SPRING              | DATE<br>01/18/2024<br>REV<br>-                   |
| DOCUMENT AND ITS CO<br>OF NOF<br>THIS DOCUMENT CON<br>OPRIETARY INFORMATI<br>RIBUTION, UTILISATION<br>HIS DOCUMENT OR AN<br>PRESS AUTHORISATION | ALL DII                                                                 | NIT<br>NFIDENTIAL<br>EPRODUCTION,<br>COMMUNICATION<br>EREOF, WITHOUT<br>LY FORBIDDEN. | CHECKED<br>PART No.<br>TITLE<br>TOLER                | NSG2<br>GA<br>ANCES                       | TYP<br>NAME<br>MABR<br>550L150MT2<br>SSPRING<br>THIRD ANGLE | DATE<br>01/18/2024<br>REV<br>-                   |
|                                                                                                                                                 | ALL DII                                                                 | NFIDENTIAL<br>EPRODUCTION,<br>COMMUNICATION<br>EREOF, WITHOUT<br>LY FORBIDDEN.        | CHECKED<br>PART No.<br>TITLE<br>TOLER<br>X.X<br>X.XX | NSG2<br>GA<br>ANCES<br>± 0.060<br>± 0.030 | TYP<br>NAME<br>MABR<br>550L150MT2<br>SSPRING<br>THIRD ANGLE | DATE<br>01/18/2024<br>REV<br>-<br>SCALE<br>1:1.3 |