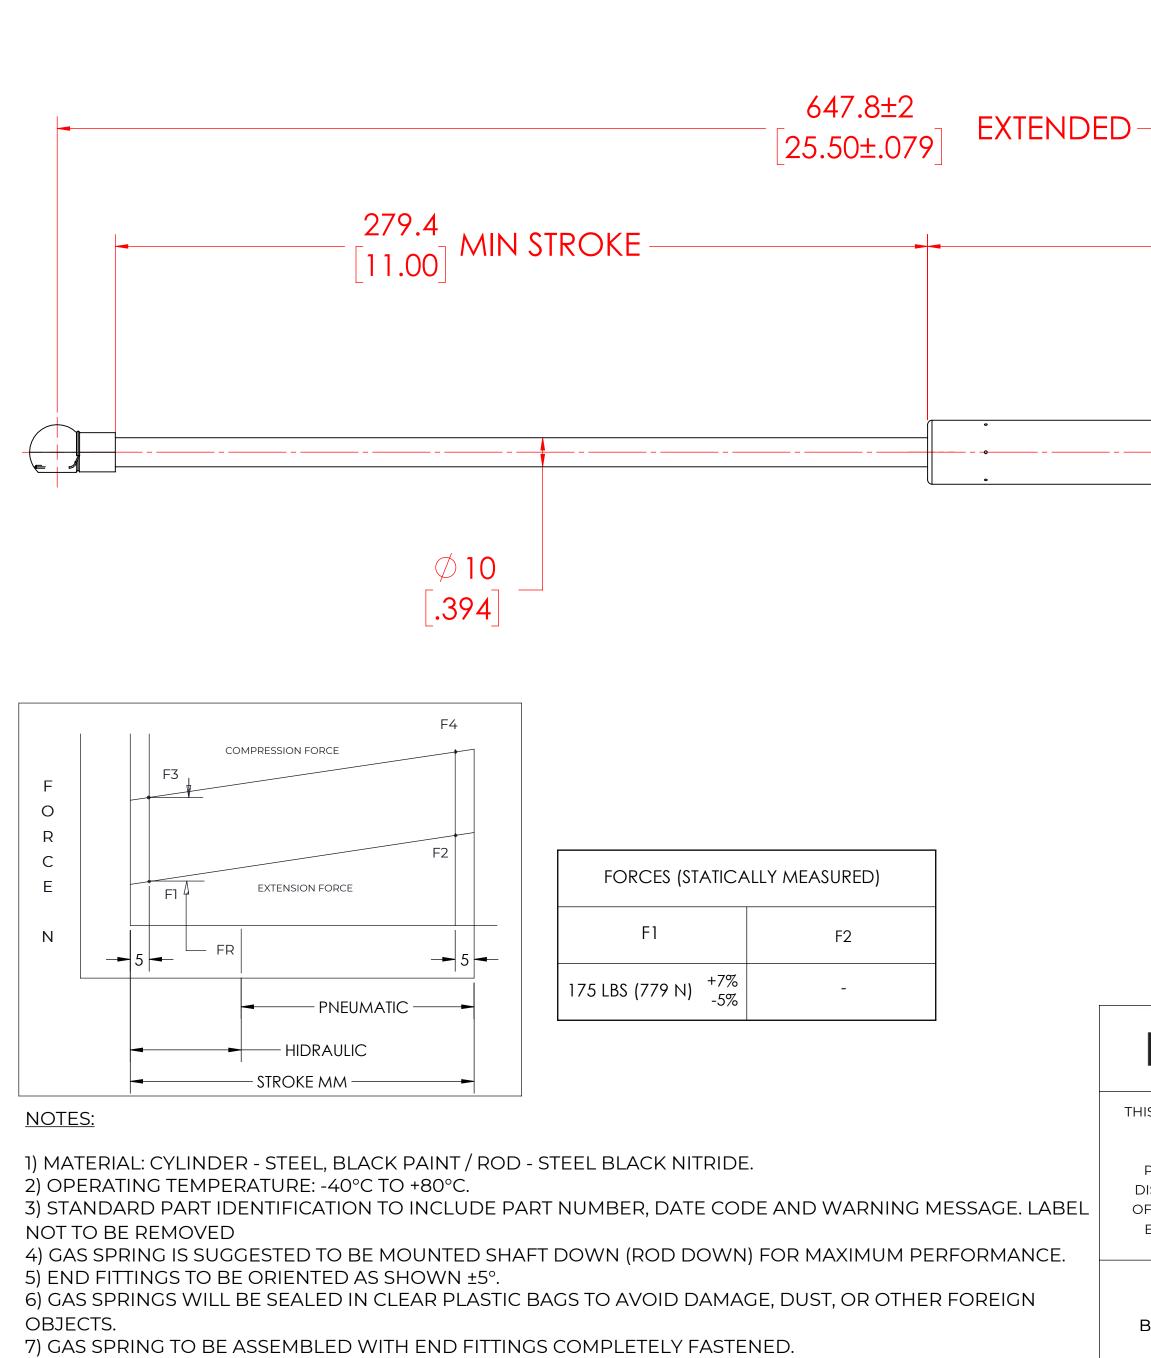

8) GREASE TO BE INCLUDED INSIDE THE BALL SOCKET OF THE END FITTINGS

|                                                                                                                                                                                |                                                                                                                                |                                                                                                             | REVI                                                 | sion histc                                      | DRY                                             |                                          |
|--------------------------------------------------------------------------------------------------------------------------------------------------------------------------------|--------------------------------------------------------------------------------------------------------------------------------|-------------------------------------------------------------------------------------------------------------|------------------------------------------------------|-------------------------------------------------|-------------------------------------------------|------------------------------------------|
|                                                                                                                                                                                | REV                                                                                                                            | [                                                                                                           | DESCRIPTION                                          |                                                 | DATE                                            | APPROVED                                 |
| - ( 328.4<br>[12.93] )                                                                                                                                                         | MAX                                                                                                                            | TUBE —                                                                                                      |                                                      |                                                 | / 20 \                                          |                                          |
|                                                                                                                                                                                |                                                                                                                                |                                                                                                             |                                                      |                                                 | TYP <sup>20</sup> [.79]                         |                                          |
|                                                                                                                                                                                |                                                                                                                                |                                                                                                             |                                                      |                                                 |                                                 |                                          |
|                                                                                                                                                                                |                                                                                                                                | ⊘ 22<br>87]                                                                                                 |                                                      | 1                                               | MT2<br>3 MM BALL<br>TYP                         |                                          |
|                                                                                                                                                                                |                                                                                                                                |                                                                                                             |                                                      |                                                 |                                                 |                                          |
|                                                                                                                                                                                |                                                                                                                                |                                                                                                             |                                                      |                                                 | NAME                                            | DATE                                     |
| JORN                                                                                                                                                                           | 10                                                                                                                             | JT                                                                                                          | DRAWN<br>CHECKED                                     |                                                 | NAME<br>MABR                                    | DATE<br>01/18/2024                       |
|                                                                                                                                                                                | NTENTS ARE TH                                                                                                                  |                                                                                                             |                                                      | NSG2                                            |                                                 |                                          |
| OCUMENT AND ITS CO<br>OF NOF<br>THIS DOCUMENT CON<br>PRIETARY INFORMATI                                                                                                        | ONTENTS ARE TH<br>RMONT<br>ITAINS CONFIDI                                                                                      | HE PROPERTY<br>ENTIAL<br>DDUCTION,                                                                          | CHECKED<br>PART No.<br>TITLE                         | G                                               | MABR                                            | 01/18/2024<br>REV<br>-                   |
| OCUMENT AND ITS CO<br>OF NOF<br>THIS DOCUMENT CON<br>OPRIETARY INFORMATI<br>RIBUTION, UTILISATION<br>IIS DOCUMENT OR AN                                                        | ONTENTS ARE TH<br>RMONT<br>ITAINS CONFIDI<br>ION. THE REPRO<br>I OR THE COMM<br>Y PART THEREC                                  | HE PROPERTY<br>ENTIAL<br>DDUCTION,<br>IUNICATION<br>DF, WITHOUT                                             | CHECKED<br>PART No.<br>TITLE                         |                                                 | MABR<br>2550L175MT2                             | 01/18/2024                               |
| OCUMENT AND ITS CO<br>OF NOF<br>THIS DOCUMENT CON<br>OPRIETARY INFORMATI<br>RIBUTION, UTILISATION<br>HIS DOCUMENT OR AN                                                        | ONTENTS ARE TH<br>RMONT<br>ITAINS CONFIDI<br>ION. THE REPRO<br>I OR THE COMM<br>Y PART THEREC<br>I IS STRICTLY FO              | HE PROPERTY<br>ENTIAL<br>DDUCTION,<br>IUNICATION<br>DF, WITHOUT<br>DRBIDDEN.                                | CHECKED<br>PART No.<br>TITLE<br>TOLER<br>X.X         | G,<br>ANCES<br><u>± 0.060</u>                   | MABR<br>2550L175MT2<br>AS SPRING<br>THIRD ANGLE | 01/18/2024<br>REV<br>-                   |
| POCUMENT AND ITS CO<br>OF NOF<br>THIS DOCUMENT CON<br>DPRIETARY INFORMATI<br>RIBUTION, UTILISATION<br>HIS DOCUMENT OR AN<br>PRESS AUTHORISATION<br>REMOVE ALL<br>RRS AND BREAK | ONTENTS ARE TH<br>RMONT<br>ITAINS CONFIDI<br>ION. THE REPRO<br>I OR THE COMM<br>Y PART THEREC                                  | HE PROPERTY<br>ENTIAL<br>DOUCTION,<br>IUNICATION<br>DF, WITHOUT<br>DRBIDDEN.                                | CHECKED<br>PART No.<br>TITLE<br>TOLER                | G,<br>ANCES                                     | MABR<br>2550L175MT2<br>AS SPRING<br>THIRD ANGLE | O1/18/2024<br>REV<br>-                   |
|                                                                                                                                                                                | ONTENTS ARE TH<br>RMONT<br>ITAINS CONFIDI<br>ION. THE REPRO<br>I OR THE COMM<br>Y PART THEREC<br>I IS STRICTLY FO<br>ALL DIMEN | HE PROPERTY<br>ENTIAL<br>DOUCTION,<br>IUNICATION<br>DF, WITHOUT<br>DRBIDDEN.<br>SIONS ARE<br>AL<br>THERWISE | CHECKED<br>PART No.<br>TITLE<br>TOLER<br>X.X<br>X.XX | G,<br>ANCES<br><u>± 0.060</u><br><u>± 0.030</u> | MABR<br>2550L175MT2<br>AS SPRING<br>THIRD ANGLE | 01/18/2024<br>REV<br>-<br>SCALE<br>1:1.3 |