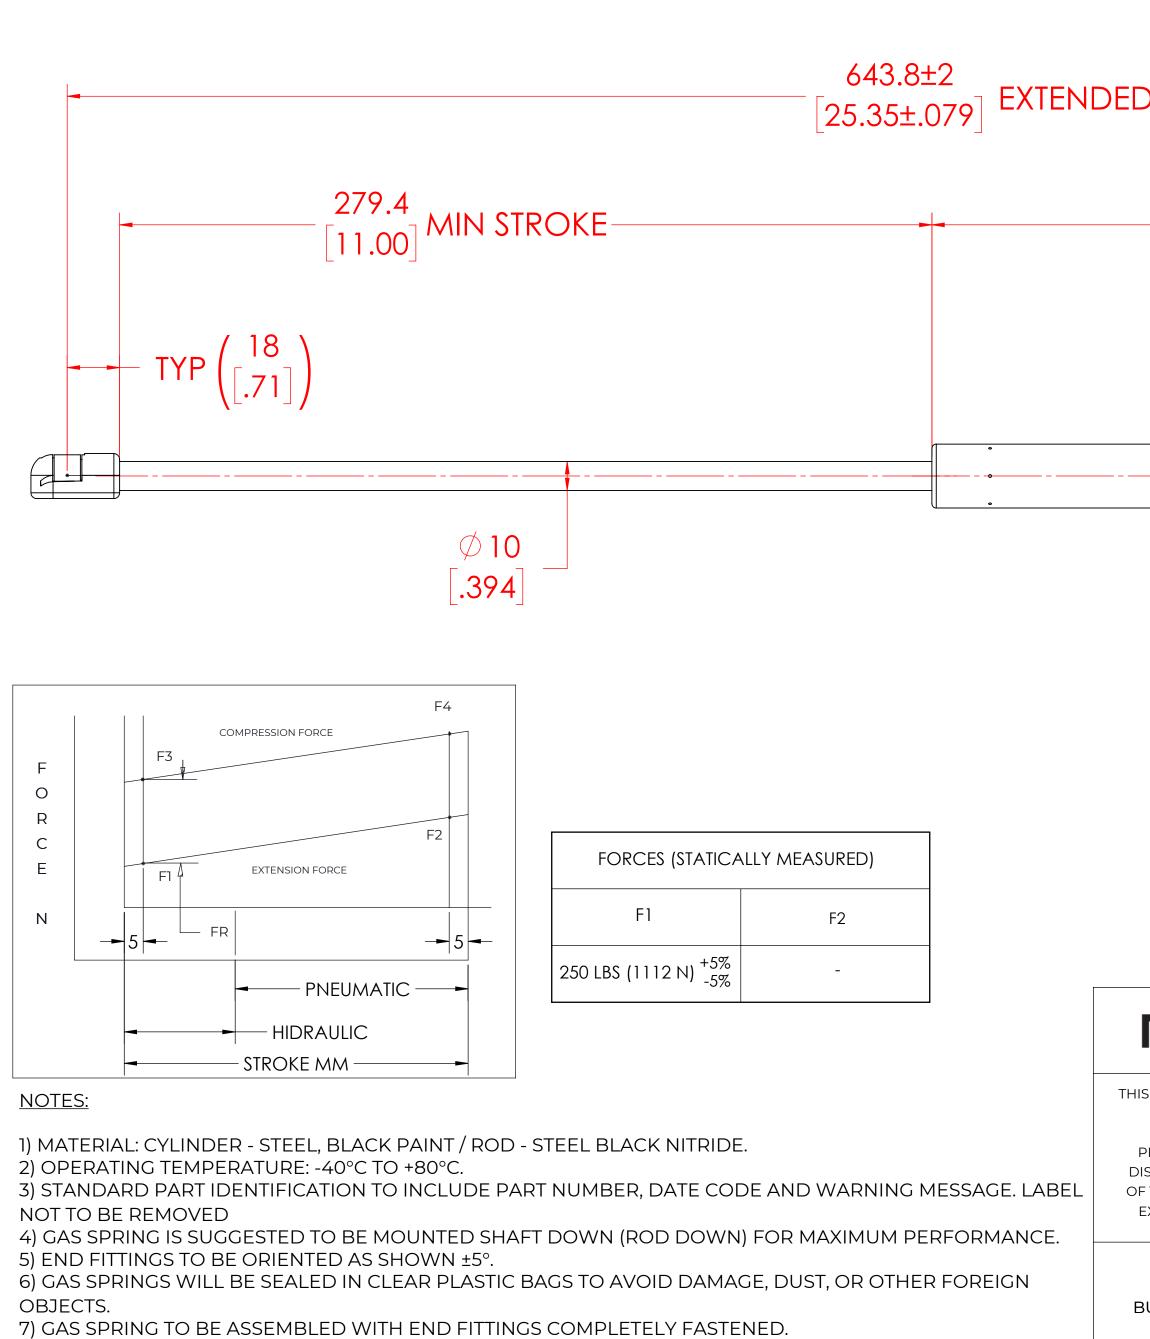

8) GREASE TO BE INCLUDED INSIDE THE BALL SOCKET OF THE END FITTINGS

|                                                                                                                                                    |                                                                                | REV                                                                                                                                                                                                                                                                                                                           | ISION HISTO                                              | ORY                                            |                                                  |
|----------------------------------------------------------------------------------------------------------------------------------------------------|--------------------------------------------------------------------------------|-------------------------------------------------------------------------------------------------------------------------------------------------------------------------------------------------------------------------------------------------------------------------------------------------------------------------------|----------------------------------------------------------|------------------------------------------------|--------------------------------------------------|
|                                                                                                                                                    | REV                                                                            | DESCRIPTION                                                                                                                                                                                                                                                                                                                   | l                                                        | DATE                                           | APPROVED                                         |
| )                                                                                                                                                  | 4<br>3]) MAX T                                                                 | UBE                                                                                                                                                                                                                                                                                                                           |                                                          |                                                |                                                  |
|                                                                                                                                                    |                                                                                |                                                                                                                                                                                                                                                                                                                               | <br>P                                                    | <br>C2                                         |                                                  |
|                                                                                                                                                    | Ø22<br>[.87]                                                                   |                                                                                                                                                                                                                                                                                                                               |                                                          | 3 MM BALL<br>YP                                | -                                                |
|                                                                                                                                                    | [.87]                                                                          |                                                                                                                                                                                                                                                                                                                               |                                                          |                                                |                                                  |
|                                                                                                                                                    |                                                                                |                                                                                                                                                                                                                                                                                                                               |                                                          | YP                                             | DATE                                             |
| VORN                                                                                                                                               |                                                                                |                                                                                                                                                                                                                                                                                                                               |                                                          | ΎР                                             |                                                  |
|                                                                                                                                                    | VON                                                                            | DRAWN<br>CHECKED                                                                                                                                                                                                                                                                                                              | T`                                                       | YP                                             | DATE                                             |
| DOCUMENT AND ITS CO<br>OF NO<br>THIS DOCUMENT COM                                                                                                  | <b>MONT</b><br>NTAINS CONFIDENTIAL                                             | DRAWN   DRAWN   CHECKED   OPERTY   PART No.   TITLE                                                                                                                                                                                                                                                                           | T`<br>NSG2                                               | YP                                             | DATE<br>01/18/2024                               |
| DOCUMENT AND ITS CO<br>OF NO<br>THIS DOCUMENT CON<br>ROPRIETARY INFORMAT<br>TRIBUTION, UTILISATION                                                 | <b>SANT</b><br>NTAINS CONFIDENTIAL<br>TON. THE REPRODUCT<br>N OR THE COMMUNICA | Image: Drawn         Drawn         Drawn         CHECKED         DPERTY         PART No.         TITLE         TION,         ATION         THOUT                                                                                                                                                                              | T`<br>NSG2                                               | YP<br>NAME<br>MABR<br>2550L250PC2              | DATE<br>01/18/2024                               |
| DOCUMENT AND ITS CO<br>OF NO<br>THIS DOCUMENT CON<br>COPRIETARY INFORMAT<br>TRIBUTION, UTILISATION                                                 | <b>SANT</b><br>NTAINS CONFIDENTIAL<br>TON. THE REPRODUCT<br>N OR THE COMMUNICA | DRAWN         DRAWN         CHECKED         DPERTY         PART No.         TITLE         TION,         ATION         TOLER         DEN.         X.X                                                                                                                                                                          | T<br>NSG<br>ANCES<br>± 0.060                             | YP NAME MABR 2550L250PC2 AS SPRING THIRD ANGLE | DATE<br>01/18/2024<br>REV<br>-                   |
| DOCUMENT AND ITS CO<br>OF NO<br>THIS DOCUMENT CON<br>ROPRIETARY INFORMAT<br>TRIBUTION, UTILISATION<br>THIS DOCUMENT OR AN<br>PRESS AUTHORISATION   | ALL DIMENSIONS                                                                 | DRAWN         DRAWN         CHECKED         OPERTY         PART No.         TITLE         FION,         ATION         TOLER         DEN.         X.XX         SARE                                                                                                                                                            | T<br>NSG2<br>ANCES<br>± 0.060<br>± 0.030                 | YP NAME MABR 2550L250PC2 AS SPRING THIRD ANGLE | DATE<br>01/18/2024<br>REV<br>-                   |
| DOCUMENT AND ITS CO<br>OF NO<br>THIS DOCUMENT CON<br>ROPRIETARY INFORMAT<br>TRIBUTION, UTILISATION<br>THIS DOCUMENT OR AN<br>APRESS AUTHORISATION  | ALL DIMENSIONS<br>DUTAL                                                        | Image: Drawn         Drawn         Drawn         CHECKED         DPERTY         PART No.         TITLE         TITLE         TOLER         DRAWN         CHECKED         DRAWN         CHECKED         DRAWN         CHECKED         DRAWN         CHECKED         DRAWN         CHECKED         SARE         XXX         XXX | T<br>NSG2<br>G<br>ANCES<br>± 0.060<br>± 0.030<br>± 0.010 | YP NAME MABR 2550L250PC2 AS SPRING THIRD ANGLE | DATE<br>01/18/2024<br>REV<br>-<br>SCALE<br>1:1.4 |
| THIS DOCUMENT CON<br>ROPRIETARY INFORMAT<br>STRIBUTION, UTILISATION<br>THIS DOCUMENT OR AN<br>XPRESS AUTHORISATION<br>REMOVE ALL<br>JRRS AND BREAK | ALL DIMENSIONS                                                                 | Image: Drawn         Drawn         Drawn         Checked         DPERTY         PART No.         TITLE         TITLE         TOLER         DEN.         X.X         SARE         X.XX         X.XXX                                                                                                                           | T<br>NSG2<br>ANCES<br>± 0.060<br>± 0.030                 | YP NAME MABR 2550L250PC2 AS SPRING THIRD ANGLE | DATE<br>01/18/2024<br>REV<br>-<br>SCALE<br>1:1.4 |