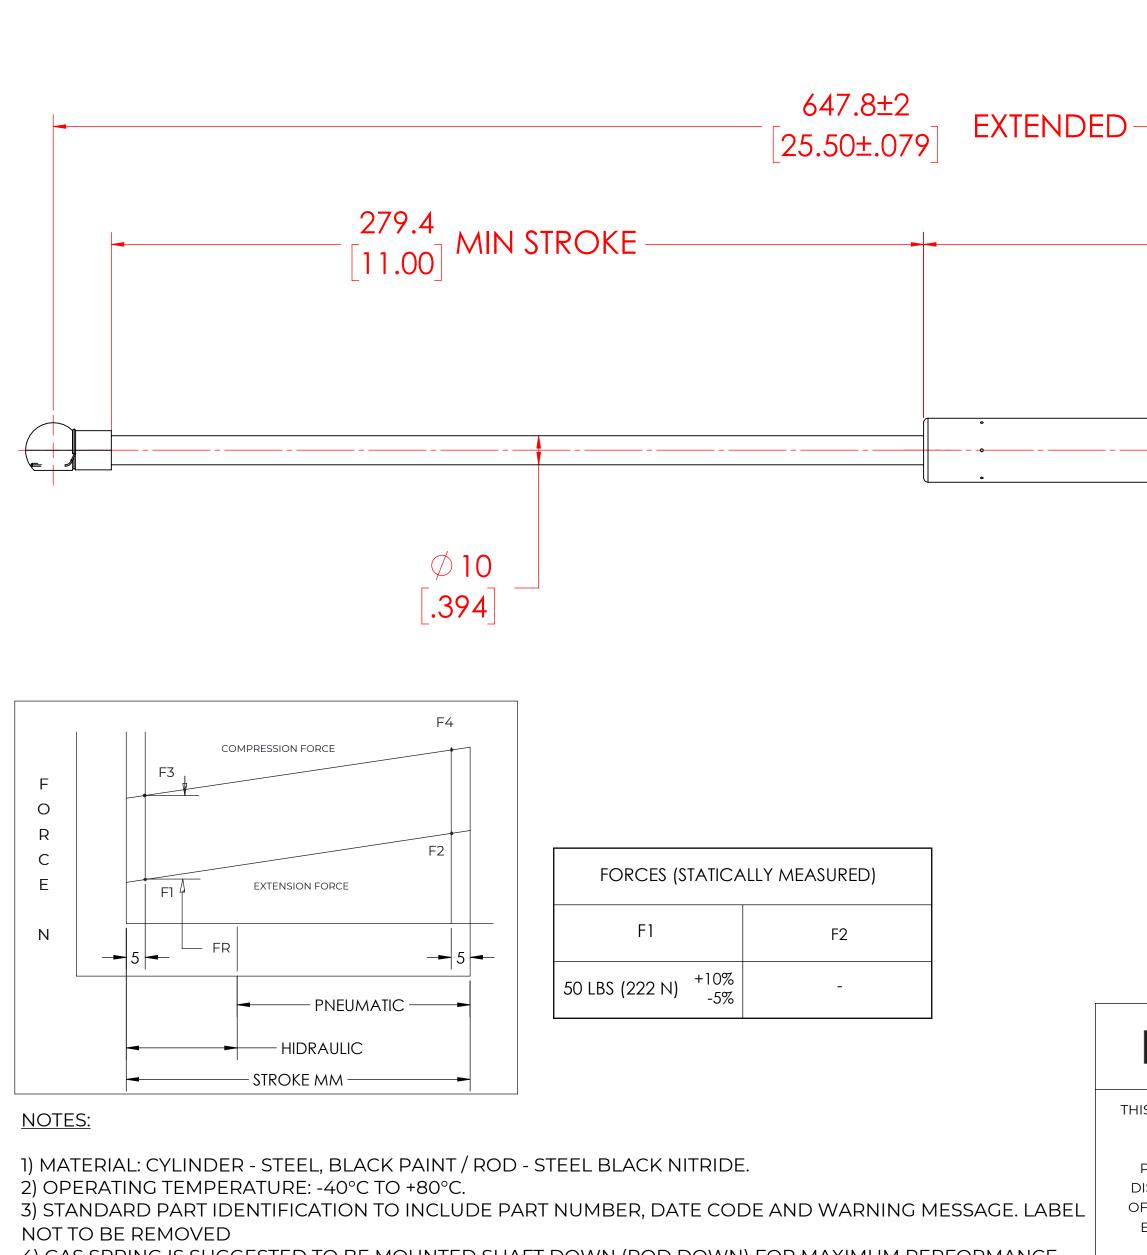

4) GAS SPRING IS SUGGESTED TO BE MOUNTED SHAFT DOWN (ROD DOWN) FOR MAXIMUM PERFORMANCE. 5) END FITTINGS TO BE ORIENTED AS SHOWN ±5°.

6) GAS SPRINGS WILL BE SEALED IN CLEAR PLASTIC BAGS TO AVOID DAMAGE, DUST, OR OTHER FOREIGN OBJECTS.

7) GAS SPRING TO BE ASSEMBLED WITH END FITTINGS COMPLETELY FASTENED.

8) GREASE TO BE INCLUDED INSIDE THE BALL SOCKET OF THE END FITTINGS

|                                                                                                                                                         |                                                                                                                    | REVISION HISTORY                                                                                                   |                                                               |                                                                   |                                                |                                                 |  |
|---------------------------------------------------------------------------------------------------------------------------------------------------------|--------------------------------------------------------------------------------------------------------------------|--------------------------------------------------------------------------------------------------------------------|---------------------------------------------------------------|-------------------------------------------------------------------|------------------------------------------------|-------------------------------------------------|--|
|                                                                                                                                                         | REV                                                                                                                |                                                                                                                    | DESCRIPTION                                                   |                                                                   | DATE                                           | APPROVED                                        |  |
|                                                                                                                                                         |                                                                                                                    |                                                                                                                    |                                                               |                                                                   |                                                |                                                 |  |
|                                                                                                                                                         |                                                                                                                    |                                                                                                                    |                                                               |                                                                   |                                                |                                                 |  |
|                                                                                                                                                         |                                                                                                                    |                                                                                                                    |                                                               |                                                                   |                                                |                                                 |  |
|                                                                                                                                                         |                                                                                                                    |                                                                                                                    |                                                               |                                                                   |                                                |                                                 |  |
|                                                                                                                                                         |                                                                                                                    |                                                                                                                    |                                                               |                                                                   |                                                |                                                 |  |
|                                                                                                                                                         |                                                                                                                    |                                                                                                                    |                                                               |                                                                   |                                                |                                                 |  |
| ( 328.4                                                                                                                                                 |                                                                                                                    |                                                                                                                    |                                                               |                                                                   |                                                |                                                 |  |
| $-\binom{328.4}{[12.93]}$                                                                                                                               | ) INTA                                                                                                             | -X IUBE -                                                                                                          |                                                               |                                                                   |                                                |                                                 |  |
| <b>x</b> =                                                                                                                                              | /                                                                                                                  |                                                                                                                    |                                                               |                                                                   |                                                |                                                 |  |
|                                                                                                                                                         |                                                                                                                    |                                                                                                                    |                                                               |                                                                   | $TYP\begin{pmatrix}20\\ .79\end{pmatrix}$      |                                                 |  |
|                                                                                                                                                         |                                                                                                                    |                                                                                                                    |                                                               |                                                                   | \[./9]/                                        |                                                 |  |
|                                                                                                                                                         |                                                                                                                    |                                                                                                                    |                                                               |                                                                   |                                                |                                                 |  |
|                                                                                                                                                         |                                                                                                                    |                                                                                                                    |                                                               |                                                                   |                                                |                                                 |  |
|                                                                                                                                                         |                                                                                                                    |                                                                                                                    |                                                               |                                                                   |                                                |                                                 |  |
|                                                                                                                                                         |                                                                                                                    | 4.00                                                                                                               |                                                               |                                                                   | MT2                                            |                                                 |  |
|                                                                                                                                                         |                                                                                                                    | <ul><li>Ø 22</li><li>[.87]</li></ul>                                                                               |                                                               | 1                                                                 | 3 MM BALL                                      |                                                 |  |
|                                                                                                                                                         |                                                                                                                    | [.87]                                                                                                              |                                                               |                                                                   | TYP                                            |                                                 |  |
|                                                                                                                                                         |                                                                                                                    |                                                                                                                    |                                                               |                                                                   |                                                |                                                 |  |
|                                                                                                                                                         |                                                                                                                    |                                                                                                                    |                                                               |                                                                   |                                                |                                                 |  |
|                                                                                                                                                         |                                                                                                                    |                                                                                                                    |                                                               |                                                                   |                                                |                                                 |  |
|                                                                                                                                                         |                                                                                                                    |                                                                                                                    |                                                               |                                                                   |                                                |                                                 |  |
|                                                                                                                                                         |                                                                                                                    |                                                                                                                    |                                                               |                                                                   |                                                |                                                 |  |
|                                                                                                                                                         |                                                                                                                    |                                                                                                                    |                                                               |                                                                   |                                                |                                                 |  |
|                                                                                                                                                         |                                                                                                                    |                                                                                                                    |                                                               |                                                                   |                                                |                                                 |  |
|                                                                                                                                                         |                                                                                                                    |                                                                                                                    |                                                               |                                                                   |                                                |                                                 |  |
|                                                                                                                                                         |                                                                                                                    |                                                                                                                    |                                                               |                                                                   |                                                |                                                 |  |
|                                                                                                                                                         |                                                                                                                    |                                                                                                                    |                                                               |                                                                   |                                                |                                                 |  |
|                                                                                                                                                         |                                                                                                                    |                                                                                                                    |                                                               |                                                                   |                                                |                                                 |  |
|                                                                                                                                                         |                                                                                                                    |                                                                                                                    | DRAWN                                                         |                                                                   | NAME                                           | DATE<br>01/18/2024                              |  |
| NORN                                                                                                                                                    | чC                                                                                                                 | NT                                                                                                                 | DRAWN<br>CHECKED                                              |                                                                   | NAME<br>MABR                                   | DATE<br>01/18/2024                              |  |
| S DOCUMENT AND ITS CO                                                                                                                                   | ONTENTS A                                                                                                          |                                                                                                                    |                                                               | NSG                                                               |                                                |                                                 |  |
| S DOCUMENT AND ITS CO<br>OF NC<br>THIS DOCUMENT COI                                                                                                     | ONTENTS A<br>DRMONT<br>NTAINS CO                                                                                   | RE THE PROPERTY                                                                                                    | CHECKED                                                       |                                                                   | MABR                                           | 01/18/2024                                      |  |
| S DOCUMENT AND ITS CO<br>OF NC<br>THIS DOCUMENT COI<br>PROPRIETARY INFORMAT<br>ISTRIBUTION, UTILISATIO                                                  | ONTENTS A<br>DRMONT<br>NTAINS CO<br>TION. THE F<br>N OR THE C                                                      | RE THE PROPERTY<br>NFIDENTIAL<br>REPRODUCTION,<br>COMMUNICATION                                                    | CHECKED<br>PART No.<br>TITLE                                  |                                                                   | MABR<br>2550L50MT2<br>AS SPRING                | 01/18/2024                                      |  |
| S DOCUMENT AND ITS CO<br>OF NC<br>THIS DOCUMENT CO<br>PROPRIETARY INFORMAT<br>ISTRIBUTION, UTILISATIO<br>F THIS DOCUMENT OR AN                          | ONTENTS A<br>DRMONT<br>NTAINS CO<br>TION. THE F<br>N OR THE C<br>NY PART TH                                        | RE THE PROPERTY<br>NFIDENTIAL<br>REPRODUCTION,<br>COMMUNICATION<br>EREOF, WITHOUT                                  | CHECKED<br>PART No.<br>TITLE<br>TOLER                         | G,<br>ANCES                                                       | MABR<br>2550L50MT2                             | 01/18/2024<br>REV<br>-                          |  |
| IS DOCUMENT AND ITS CO<br>OF NC<br>THIS DOCUMENT CO<br>PROPRIETARY INFORMAT<br>ISTRIBUTION, UTILISATIO<br>F THIS DOCUMENT OR AN                         | ONTENTS A<br>DRMONT<br>NTAINS CO<br>TION. THE F<br>N OR THE C<br>NY PART TH                                        | RE THE PROPERTY<br>NFIDENTIAL<br>REPRODUCTION,<br>COMMUNICATION<br>EREOF, WITHOUT                                  | CHECKED<br>PART No.<br>TITLE<br>TOLER<br>X.X                  | G,<br>ANCES<br><u>± 0.060</u>                                     | MABR<br>2550L50MT2<br>AS SPRING<br>THIRD ANGLE | 01/18/2024<br>REV<br>-                          |  |
| S DOCUMENT AND ITS CO<br>OF NC<br>THIS DOCUMENT CO<br>PROPRIETARY INFORMAT<br>ISTRIBUTION, UTILISATIO<br>F THIS DOCUMENT OR AN<br>EXPRESS AUTHORISATIO  | ONTENTS A<br>DRMONT<br>NTAINS CO<br>TION. THE F<br>N OR THE C<br>NY PART TH<br>N IS STRICT                         | RE THE PROPERTY<br>NFIDENTIAL<br>REPRODUCTION,<br>COMMUNICATION<br>EREOF, WITHOUT<br>TLY FORBIDDEN.                | CHECKED<br>PART No.<br>TITLE<br>TOLER<br>X.X<br>X.XX          | G,<br>ANCES<br><u>± 0.060</u><br><u>± 0.030</u>                   | MABR<br>2550L50MT2<br>AS SPRING<br>THIRD ANGLE | 01/18/2024<br>REV<br>-<br>SCALE<br><b>1:1.3</b> |  |
| IS DOCUMENT AND ITS CO<br>OF NC<br>THIS DOCUMENT CO<br>PROPRIETARY INFORMAT<br>ISTRIBUTION, UTILISATIO<br>F THIS DOCUMENT OR AN<br>EXPRESS AUTHORISATIO | ONTENTS A<br>DRMONT<br>NTAINS CO<br>TION. THE F<br>N OR THE C<br>NY PART TH<br>N IS STRICT<br>ALL DI               | RE THE PROPERTY<br>NFIDENTIAL<br>REPRODUCTION,<br>COMMUNICATION<br>EREOF, WITHOUT<br>LY FORBIDDEN.<br>MENSIONS ARE | CHECKED<br>PART No.<br>TITLE<br>TOLER<br>X.X<br>X.XX<br>X.XXX | G,<br>ANCES<br><u>± 0.060</u><br><u>± 0.030</u><br><u>± 0.010</u> | MABR<br>2550L50MT2<br>AS SPRING<br>THIRD ANGLE | 01/18/2024<br>REV<br>-<br>SCALE                 |  |
| THIS DOCUMENT CO<br>PROPRIETARY INFORMAT<br>DISTRIBUTION, UTILISATIO<br>OF THIS DOCUMENT OR AN<br>EXPRESS AUTHORISATIO<br>REMOVE ALL<br>BURRS AND BREAK | ONTENTS A<br>DRMONT<br>NTAINS CO<br>TION. THE F<br>N OR THE C<br>NY PART TH<br>N IS STRICT<br>ALL DI<br>L<br>UNLES | RE THE PROPERTY<br>NFIDENTIAL<br>REPRODUCTION,<br>COMMUNICATION<br>EREOF, WITHOUT<br>TLY FORBIDDEN.                | CHECKED<br>PART No.<br>TITLE<br>TOLER<br>X.X<br>X.XX          | G,<br>ANCES<br><u>± 0.060</u><br><u>± 0.030</u>                   | MABR<br>2550L50MT2<br>AS SPRING<br>THIRD ANGLE | 01/18/2024<br>REV<br>-<br>SCALE<br><b>1:1.3</b> |  |