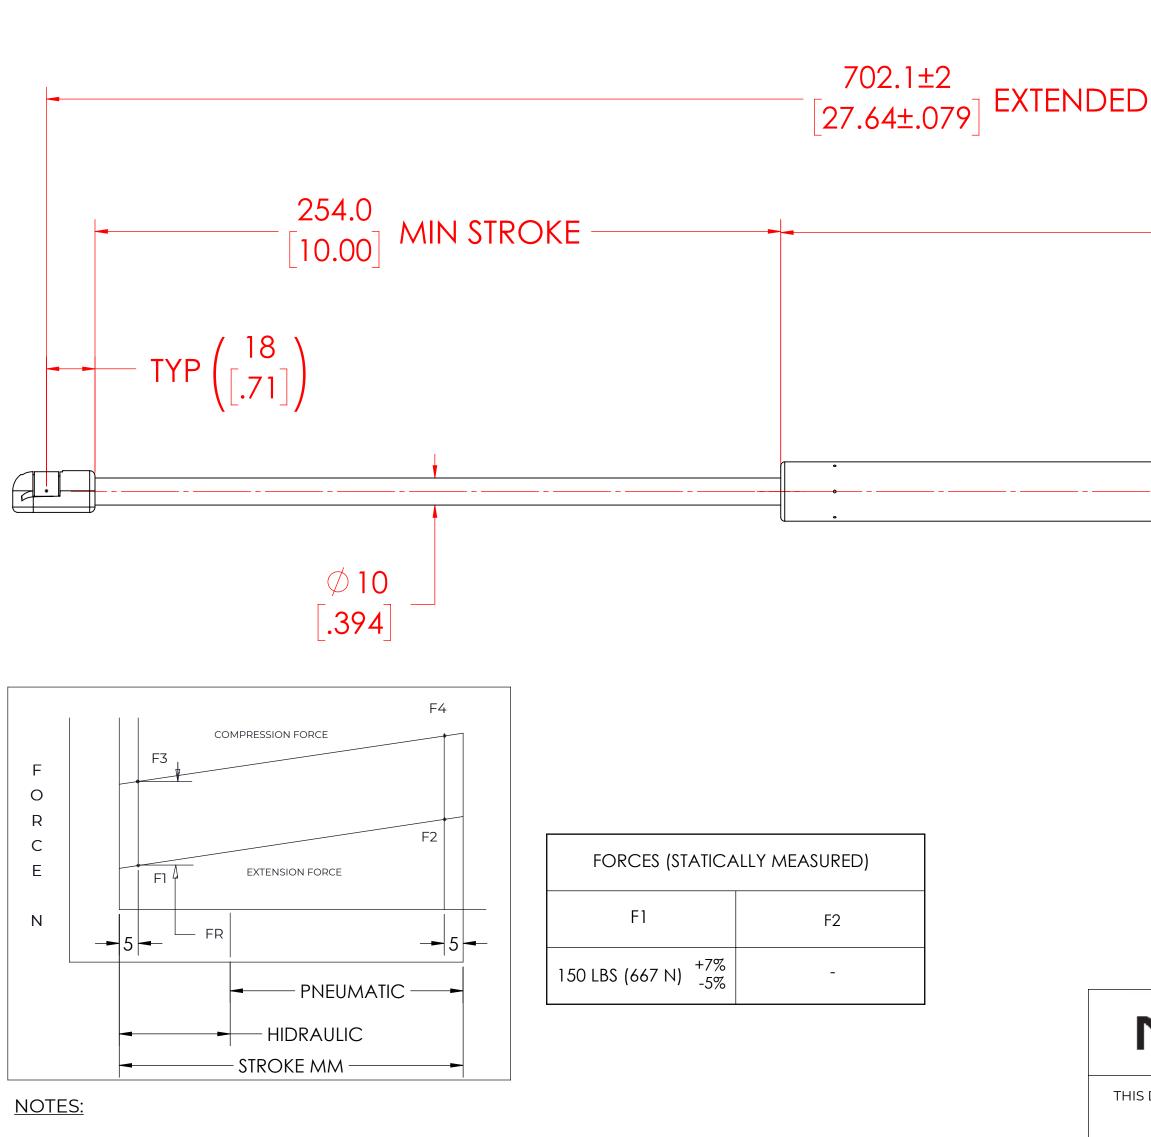

7) GAS SPRING TO BE ASSEMBLED WITH END FITTINGS COMPLETELY FASTENED.

8) GREASE TO BE INCLUDED INSIDE THE BALL SOCKET OF THE END FITTINGS

|                                                                                                                    |                                                                                           | REVISION HISTORY                                                                                                          |                                                                                 |                                                      |                         |                                                         |                                                  |
|--------------------------------------------------------------------------------------------------------------------|-------------------------------------------------------------------------------------------|---------------------------------------------------------------------------------------------------------------------------|---------------------------------------------------------------------------------|------------------------------------------------------|-------------------------|---------------------------------------------------------|--------------------------------------------------|
|                                                                                                                    |                                                                                           | REV                                                                                                                       |                                                                                 | DESCRIPTION                                          |                         | DATE                                                    | APPROVED                                         |
|                                                                                                                    |                                                                                           |                                                                                                                           |                                                                                 |                                                      |                         |                                                         |                                                  |
|                                                                                                                    |                                                                                           |                                                                                                                           |                                                                                 |                                                      |                         |                                                         |                                                  |
|                                                                                                                    |                                                                                           |                                                                                                                           |                                                                                 |                                                      |                         |                                                         |                                                  |
| ) ———                                                                                                              |                                                                                           |                                                                                                                           |                                                                                 |                                                      |                         |                                                         |                                                  |
|                                                                                                                    |                                                                                           |                                                                                                                           |                                                                                 |                                                      |                         |                                                         |                                                  |
| 1                                                                                                                  | (10 <sup>-</sup>                                                                          | 1 \                                                                                                                       |                                                                                 |                                                      |                         |                                                         |                                                  |
|                                                                                                                    | +1Z.                                                                                      | 」) MA                                                                                                                     | X TUBE                                                                          |                                                      |                         |                                                         |                                                  |
|                                                                                                                    | 6.23                                                                                      | 3] <b>/</b>                                                                                                               |                                                                                 |                                                      |                         |                                                         |                                                  |
|                                                                                                                    |                                                                                           |                                                                                                                           |                                                                                 |                                                      |                         |                                                         |                                                  |
|                                                                                                                    |                                                                                           |                                                                                                                           |                                                                                 |                                                      |                         |                                                         |                                                  |
|                                                                                                                    |                                                                                           |                                                                                                                           |                                                                                 |                                                      |                         |                                                         |                                                  |
|                                                                                                                    |                                                                                           |                                                                                                                           |                                                                                 |                                                      |                         |                                                         |                                                  |
|                                                                                                                    | 4                                                                                         |                                                                                                                           |                                                                                 |                                                      |                         |                                                         |                                                  |
|                                                                                                                    |                                                                                           |                                                                                                                           |                                                                                 |                                                      |                         |                                                         |                                                  |
|                                                                                                                    |                                                                                           |                                                                                                                           |                                                                                 |                                                      |                         |                                                         |                                                  |
|                                                                                                                    |                                                                                           | 7 00                                                                                                                      |                                                                                 |                                                      | I                       | PC2                                                     |                                                  |
|                                                                                                                    |                                                                                           | DZZ                                                                                                                       |                                                                                 |                                                      |                         | 13 MM BAL                                               |                                                  |
|                                                                                                                    |                                                                                           |                                                                                                                           |                                                                                 |                                                      |                         |                                                         | .L.                                              |
|                                                                                                                    |                                                                                           | .87]                                                                                                                      |                                                                                 |                                                      |                         | IYP                                                     | . L.                                             |
|                                                                                                                    |                                                                                           | .87]                                                                                                                      |                                                                                 |                                                      |                         |                                                         | . L.                                             |
|                                                                                                                    |                                                                                           | .87]                                                                                                                      |                                                                                 |                                                      |                         |                                                         | . L                                              |
|                                                                                                                    |                                                                                           | .87]                                                                                                                      |                                                                                 |                                                      |                         |                                                         | . L.                                             |
|                                                                                                                    |                                                                                           | .87]                                                                                                                      |                                                                                 |                                                      |                         |                                                         | . L                                              |
|                                                                                                                    |                                                                                           | .87]                                                                                                                      |                                                                                 |                                                      |                         |                                                         | - <b>L</b>                                       |
|                                                                                                                    |                                                                                           | .87]                                                                                                                      |                                                                                 |                                                      |                         |                                                         | . L                                              |
|                                                                                                                    |                                                                                           | .87]                                                                                                                      |                                                                                 |                                                      |                         |                                                         | . L                                              |
|                                                                                                                    |                                                                                           | .87]                                                                                                                      |                                                                                 |                                                      |                         | ΓΥΡ                                                     |                                                  |
|                                                                                                                    |                                                                                           |                                                                                                                           |                                                                                 | DRAWN                                                |                         |                                                         | DATE<br>01/18/2024                               |
| NOF                                                                                                                |                                                                                           |                                                                                                                           | VT                                                                              | DRAWN<br>CHECKED                                     |                         | NAME                                                    | DATE                                             |
|                                                                                                                    |                                                                                           |                                                                                                                           |                                                                                 |                                                      |                         | NAME                                                    | DATE                                             |
| 5 DOCUMENT AN<br>THIS DOCUMI                                                                                       |                                                                                           | <b>AOI</b><br>NTENTS ARE T<br>RMONT<br>ITAINS CONFIE                                                                      | THE PROPERTY                                                                    | CHECKED                                              | NSG                     | <b>NAME</b><br>MABR                                     | DATE<br>01/18/2024                               |
| S DOCUMENT AN<br>THIS DOCUMI<br>PROPRIETARY INF<br>STRIBUTION, UTI                                                 | <b>RN</b><br>ID ITS CC<br>OF NOI<br>ENT CON<br>FORMAT<br>LISATION                         | AOI<br>NTENTS ARE T<br>RMONT<br>NTAINS CONFIE<br>ION. THE REPR<br>N OR THE COM                                            | THE PROPERTY<br>DENTIAL<br>CODUCTION,<br>MUNICATION                             | CHECKED<br>PART No.<br>TITLE                         | NSG                     | NAME<br>MABR<br>2780L150PC2<br>AS SPRING                | DATE<br>01/18/2024                               |
| S DOCUMENT AN<br>THIS DOCUMI<br>PROPRIETARY INF<br>STRIBUTION, UTIL                                                | <b>RN</b><br>ID ITS CC<br>OF NOI<br>ENT CON<br>FORMAT<br>LISATION<br>T OR AN              | AOI<br>NTENTS ARE T<br>RMONT<br>ITAINS CONFIE<br>ION. THE REPR<br>N OR THE COM<br>Y PART THERE                            | THE PROPERTY<br>DENTIAL<br>CODUCTION,<br>MUNICATION<br>OF, WITHOUT              | CHECKED<br>PART No.<br>TITLE<br>TOLER                | -<br>NSG<br>G<br>RANCES | NAME   MABR   2780L150PC2                               | DATE<br>01/18/2024<br>REV<br>-                   |
| 5 DOCUMENT AN<br>THIS DOCUMI<br>PROPRIETARY INF<br>STRIBUTION, UTIL                                                | <b>RN</b><br>ID ITS CC<br>OF NOI<br>ENT CON<br>FORMAT<br>LISATION<br>T OR AN              | AOC<br>ONTENTS ARE T<br>RMONT<br>ITAINS CONFIE<br>ION. THE REPR<br>I OR THE COM<br>Y PART THERE<br>I IS STRICTLY F        | THE PROPERTY<br>DENTIAL<br>CODUCTION,<br>MUNICATION<br>OF, WITHOUT<br>ORBIDDEN. | CHECKED<br>PART No.<br>TITLE<br>TOLER                | NSC<br>ANCES<br>± 0.060 | NAME<br>MABR<br>2780L150PC2<br>AS SPRING<br>THIRD ANGLE | DATE<br>01/18/2024<br>REV<br>-                   |
| 5 DOCUMENT AN<br>THIS DOCUMI<br>PROPRIETARY INF<br>STRIBUTION, UTIL<br>THIS DOCUMEN<br>EXPRESS AUTHOR<br>REMOVE AL | <b>RN</b><br>ID ITS CC<br>OF NOI<br>ENT CON<br>FORMAT<br>LISATION<br>T OR AN<br>RISATION  | ALL DIMEN                                                                                                                 | THE PROPERTY<br>DENTIAL<br>CODUCTION,<br>MUNICATION<br>OF, WITHOUT<br>ORBIDDEN. | CHECKED<br>PART No.<br>TITLE<br>TOLER<br>X.X<br>X.XX |                         | NAME<br>MABR<br>2780L150PC2<br>AS SPRING<br>THIRD ANGLE | DATE<br>01/18/2024<br>REV<br>-                   |
| PROPRIETARY INF<br>ISTRIBUTION, UTII<br>THIS DOCUMEN<br>EXPRESS AUTHOF                                             | <b>R</b> N<br>ID ITS CC<br>OF NOI<br>ENT CON<br>FORMAT<br>LISATION<br>T OR AN<br>RISATION | ALL DIMEN<br>DIVIENTS ARE T<br>RMONT<br>ITAINS CONFIE<br>ION. THE REPR<br>N OR THE COM<br>Y PART THERE<br>N IS STRICTLY F | THE PROPERTY<br>DENTIAL<br>CODUCTION,<br>MUNICATION<br>OF, WITHOUT<br>ORBIDDEN. | CHECKED<br>PART No.<br>TITLE<br>TOLER                | NSC<br>ANCES<br>± 0.060 | NAME<br>MABR<br>2780L150PC2<br>AS SPRING<br>THIRD ANGLE | DATE<br>01/18/2024<br>REV<br>-<br>SCALE<br>1:1.4 |