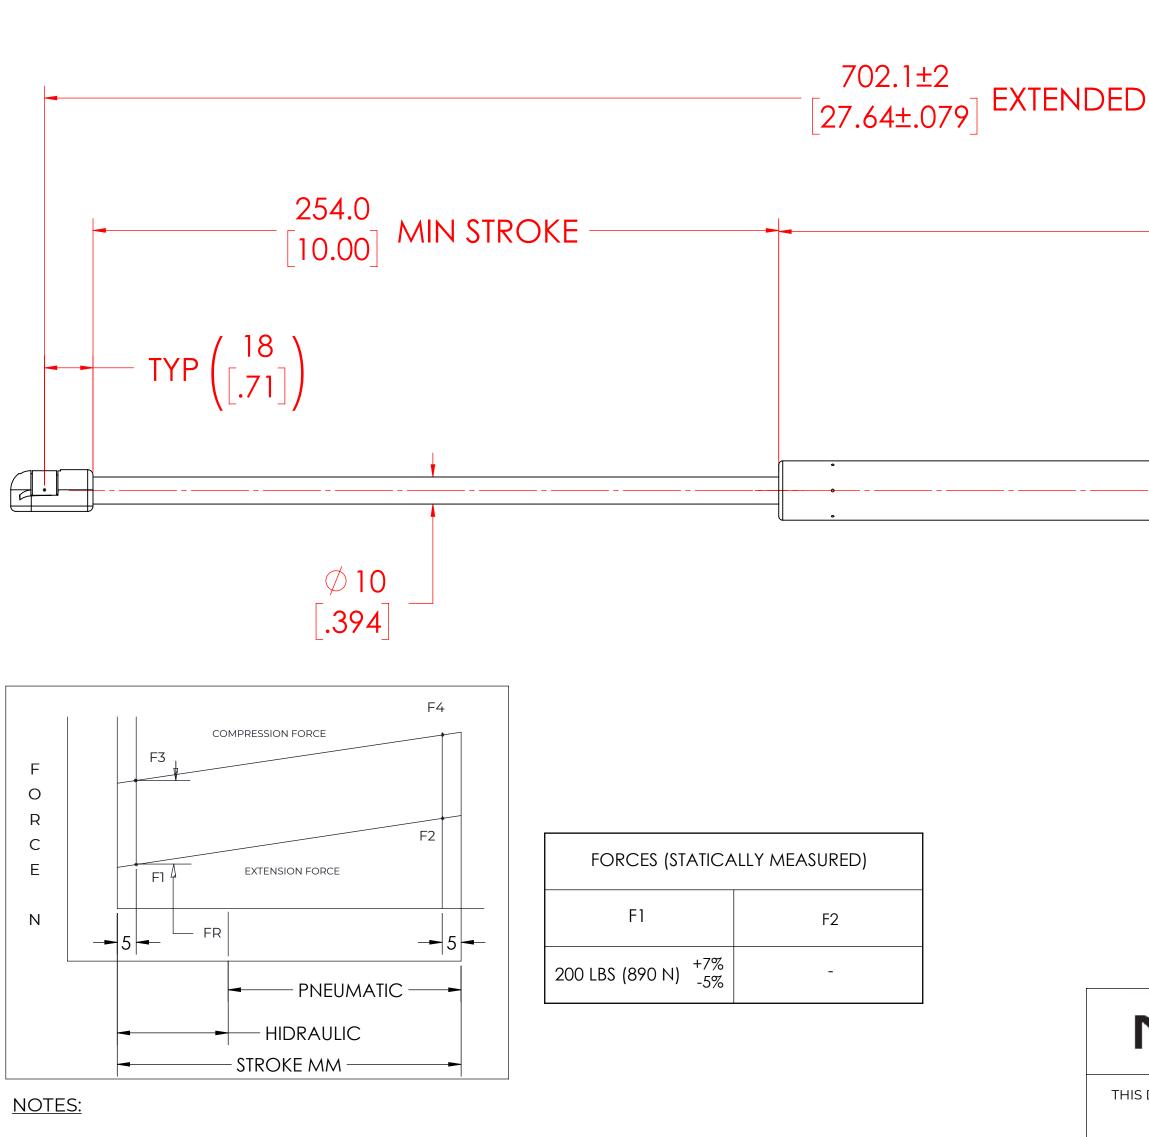

7) GAS SPRING TO BE ASSEMBLED WITH END FITTINGS COMPLETELY FASTENED.

8) GREASE TO BE INCLUDED INSIDE THE BALL SOCKET OF THE END FITTINGS

|                                                                                                                             | REVISION HISTORY                                                                    |                                                                                                                            |                                                                |                                                      |                                  |                                                 |                                          |
|-----------------------------------------------------------------------------------------------------------------------------|-------------------------------------------------------------------------------------|----------------------------------------------------------------------------------------------------------------------------|----------------------------------------------------------------|------------------------------------------------------|----------------------------------|-------------------------------------------------|------------------------------------------|
|                                                                                                                             |                                                                                     | REV                                                                                                                        | [                                                              | DESCRIPTION                                          |                                  | DATE                                            | APPROVED                                 |
|                                                                                                                             |                                                                                     |                                                                                                                            |                                                                |                                                      |                                  |                                                 |                                          |
|                                                                                                                             |                                                                                     |                                                                                                                            |                                                                |                                                      |                                  |                                                 |                                          |
|                                                                                                                             |                                                                                     |                                                                                                                            |                                                                |                                                      |                                  |                                                 |                                          |
| D ———                                                                                                                       |                                                                                     |                                                                                                                            |                                                                |                                                      |                                  |                                                 |                                          |
|                                                                                                                             |                                                                                     |                                                                                                                            |                                                                |                                                      |                                  |                                                 |                                          |
| / 4                                                                                                                         | 12.1                                                                                | 1                                                                                                                          |                                                                |                                                      |                                  |                                                 |                                          |
|                                                                                                                             | 6.23                                                                                |                                                                                                                            | TUBE                                                           |                                                      |                                  |                                                 |                                          |
|                                                                                                                             | 0.20]                                                                               | 1                                                                                                                          |                                                                |                                                      |                                  |                                                 |                                          |
|                                                                                                                             |                                                                                     |                                                                                                                            |                                                                |                                                      |                                  |                                                 |                                          |
|                                                                                                                             |                                                                                     |                                                                                                                            |                                                                |                                                      |                                  |                                                 |                                          |
|                                                                                                                             |                                                                                     |                                                                                                                            |                                                                |                                                      |                                  |                                                 |                                          |
|                                                                                                                             |                                                                                     |                                                                                                                            |                                                                |                                                      |                                  |                                                 |                                          |
|                                                                                                                             |                                                                                     |                                                                                                                            |                                                                |                                                      |                                  |                                                 |                                          |
|                                                                                                                             |                                                                                     |                                                                                                                            |                                                                |                                                      |                                  |                                                 | U                                        |
|                                                                                                                             | 4                                                                                   | ~~                                                                                                                         |                                                                |                                                      |                                  | PC2                                             |                                          |
| Ø 22 [.87]                                                                                                                  |                                                                                     |                                                                                                                            |                                                                |                                                      | 13 MM BALL                       |                                                 |                                          |
| [.8/]                                                                                                                       |                                                                                     |                                                                                                                            |                                                                |                                                      | -                                | ΓΥΡ                                             |                                          |
|                                                                                                                             |                                                                                     |                                                                                                                            |                                                                |                                                      |                                  |                                                 |                                          |
|                                                                                                                             |                                                                                     |                                                                                                                            |                                                                |                                                      |                                  |                                                 |                                          |
|                                                                                                                             |                                                                                     |                                                                                                                            |                                                                |                                                      |                                  |                                                 |                                          |
|                                                                                                                             |                                                                                     |                                                                                                                            |                                                                |                                                      |                                  |                                                 |                                          |
|                                                                                                                             |                                                                                     |                                                                                                                            |                                                                |                                                      |                                  |                                                 |                                          |
|                                                                                                                             |                                                                                     |                                                                                                                            |                                                                |                                                      |                                  |                                                 |                                          |
|                                                                                                                             |                                                                                     |                                                                                                                            |                                                                |                                                      |                                  |                                                 |                                          |
|                                                                                                                             |                                                                                     |                                                                                                                            |                                                                |                                                      |                                  |                                                 |                                          |
|                                                                                                                             |                                                                                     |                                                                                                                            |                                                                |                                                      |                                  | NAME                                            | DATE                                     |
| NOF                                                                                                                         | <b>R</b> /~                                                                         | 10N                                                                                                                        | IT                                                             | DRAWN<br>CHECKED                                     |                                  | NAME<br>MABR                                    | DATE<br>01/18/2024                       |
|                                                                                                                             |                                                                                     |                                                                                                                            |                                                                | DRAWN<br>CHECKED<br>PART No.                         | NSG2                             |                                                 | 01/18/2024<br>REV                        |
| S DOCUMENT AND                                                                                                              | O ITS CONT<br>OF NORM<br>NT CONTA                                                   | TENTS ARE THE<br>10NT<br>AINS CONFIDEN                                                                                     | PROPERTY                                                       | CHECKED                                              |                                  | MABR                                            | 01/18/2024                               |
| S DOCUMENT AND<br>THIS DOCUMEN<br>PROPRIETARY INFO                                                                          | D ITS CON<br>OF NORM<br>NT CONTA<br>DRMATIOI<br>ISATION C                           | TENTS ARE THE<br>10NT<br>AINS CONFIDEN<br>N. THE REPROD<br>DR THE COMMU                                                    | PROPERTY<br>TIAL<br>UCTION,<br>NICATION                        | CHECKED<br>PART No.<br>TITLE                         |                                  | MABR<br>2780L200PC2<br>AS SPRING                | 01/18/2024<br>REV<br>-<br>SCALE          |
| S DOCUMENT AND<br>THIS DOCUMEN<br>PROPRIETARY INFO<br>STRIBUTION, UTILIS<br>THIS DOCUMENT                                   | O ITS CON<br>OF NORM<br>NT CONTA<br>ORMATION<br>ISATION C                           | TENTS ARE THE<br>10NT<br>AINS CONFIDEN<br>N. THE REPROD<br>DR THE COMMU<br>PART THEREOF,                                   | PROPERTY<br>TIAL<br>DUCTION,<br>NICATION<br>WITHOUT            | CHECKED<br>PART No.<br>TITLE<br>TOLER                | G                                | MABR<br>2780L200PC2                             | 01/18/2024                               |
| S DOCUMENT AND<br>THIS DOCUMEN<br>PROPRIETARY INFO<br>STRIBUTION, UTILIS                                                    | D ITS CON<br>OF NORM<br>NT CONTA<br>ORMATION<br>ISATION C<br>OR ANY F<br>ISATION IS | TENTS ARE THE<br>10NT<br>AINS CONFIDEN<br>N. THE REPROD<br>DR THE COMMU<br>PART THEREOF,<br>5 STRICTLY FOR                 | PROPERTY<br>TIAL<br>DUCTION,<br>NICATION<br>WITHOUT<br>BIDDEN. | CHECKED<br>PART No.<br>TITLE<br>TOLER                | G<br>ANCES<br>± 0.060            | MABR<br>2780L200PC2<br>AS SPRING<br>THIRD ANGLE | 01/18/2024<br>REV<br>-<br>SCALE          |
| S DOCUMENT AND<br>THIS DOCUMEN<br>PROPRIETARY INFO<br>STRIBUTION, UTILIS<br>THIS DOCUMENT<br>EXPRESS AUTHORIS<br>REMOVE ALL | D ITS CON<br>OF NORM<br>NT CONTA<br>ORMATION<br>ISATION C<br>OR ANY F<br>ISATION IS | TENTS ARE THE<br>IONT<br>AINS CONFIDEN<br>N. THE REPROD<br>OR THE COMMU<br>PART THEREOF,<br>S STRICTLY FOR<br>ALL DIMENSIO | PROPERTY<br>TIAL<br>DUCTION,<br>NICATION<br>WITHOUT<br>BIDDEN. | CHECKED<br>PART No.<br>TITLE<br>TOLER<br>X.X<br>X.XX | G<br>ANCES<br>± 0.060<br>± 0.030 | MABR<br>2780L200PC2<br>AS SPRING<br>THIRD ANGLE | 01/18/2024                               |
| THIS DOCUMEN<br>PROPRIETARY INFO<br>ISTRIBUTION, UTILI<br>THIS DOCUMENT<br>EXPRESS AUTHORI                                  | D ITS CON<br>OF NORM<br>NT CONTA<br>ORMATION<br>ISATION C<br>OR ANY F<br>ISATION IS | TENTS ARE THE<br>10NT<br>AINS CONFIDEN<br>N. THE REPROD<br>DR THE COMMU<br>PART THEREOF,<br>5 STRICTLY FOR                 | PROPERTY<br>TIAL<br>DUCTION,<br>NICATION<br>WITHOUT<br>BIDDEN. | CHECKED<br>PART No.<br>TITLE<br>TOLER                | G<br>ANCES<br>± 0.060            | MABR<br>2780L200PC2<br>AS SPRING<br>THIRD ANGLE | 01/18/2024<br>REV<br>-<br>SCALE<br>1:1.4 |