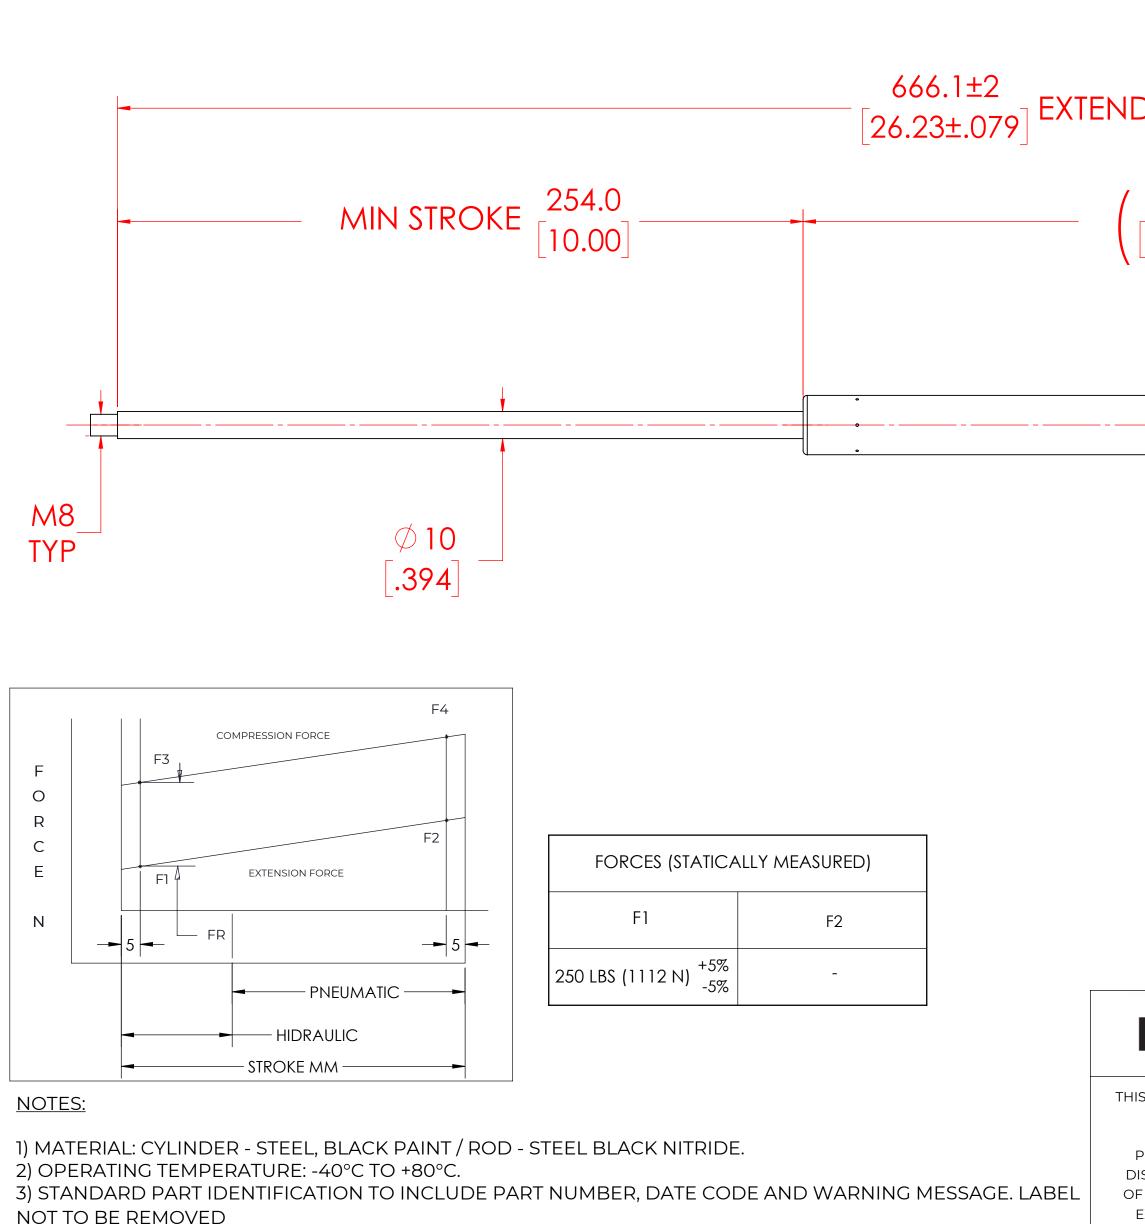

4) GAS SPRING IS SUGGESTED TO BE MOUNTED SHAFT DOWN (ROD DOWN) FOR MAXIMUM PERFORMANCE.
5) END FITTINGS TO BE ORIENTED AS SHOWN ±5°.

6) GAS SPRINGS WILL BE SEALED IN CLEAR PLASTIC BAGS TO AVOID DAMAGE, DUST, OR OTHER FOREIGN OBJECTS.

7) GAS SPRING TO BE ASSEMBLED WITH END FITTINGS COMPLETELY FASTENED.

8) GREASE TO BE INCLUDED INSIDE THE BALL SOCKET OF THE END FITTINGS

В

|                                                                                                                                                                                   |                                                                                                                        | REVISION HISTORY                                                                            |                                                              |                                                            |                                               |                                          |  |
|-----------------------------------------------------------------------------------------------------------------------------------------------------------------------------------|------------------------------------------------------------------------------------------------------------------------|---------------------------------------------------------------------------------------------|--------------------------------------------------------------|------------------------------------------------------------|-----------------------------------------------|------------------------------------------|--|
|                                                                                                                                                                                   | REV                                                                                                                    | I                                                                                           | DESCRIPTION                                                  |                                                            | DATE                                          | APPROVED                                 |  |
|                                                                                                                                                                                   |                                                                                                                        |                                                                                             |                                                              |                                                            |                                               |                                          |  |
|                                                                                                                                                                                   |                                                                                                                        |                                                                                             |                                                              |                                                            |                                               |                                          |  |
|                                                                                                                                                                                   |                                                                                                                        |                                                                                             |                                                              |                                                            |                                               |                                          |  |
| ED                                                                                                                                                                                |                                                                                                                        |                                                                                             |                                                              |                                                            |                                               |                                          |  |
|                                                                                                                                                                                   |                                                                                                                        |                                                                                             |                                                              |                                                            |                                               |                                          |  |
| (10.1.)                                                                                                                                                                           |                                                                                                                        |                                                                                             |                                                              |                                                            |                                               |                                          |  |
| $(412.1) \\ 16.23) $                                                                                                                                                              | AX TUB                                                                                                                 | E                                                                                           |                                                              |                                                            |                                               |                                          |  |
| 16.23] J                                                                                                                                                                          |                                                                                                                        |                                                                                             |                                                              |                                                            |                                               |                                          |  |
|                                                                                                                                                                                   |                                                                                                                        |                                                                                             |                                                              |                                                            |                                               |                                          |  |
|                                                                                                                                                                                   |                                                                                                                        |                                                                                             |                                                              |                                                            |                                               |                                          |  |
|                                                                                                                                                                                   |                                                                                                                        |                                                                                             |                                                              |                                                            |                                               |                                          |  |
|                                                                                                                                                                                   |                                                                                                                        |                                                                                             |                                                              |                                                            |                                               |                                          |  |
|                                                                                                                                                                                   |                                                                                                                        |                                                                                             |                                                              |                                                            |                                               |                                          |  |
|                                                                                                                                                                                   |                                                                                                                        |                                                                                             |                                                              |                                                            |                                               |                                          |  |
|                                                                                                                                                                                   | $\phi$ oo                                                                                                              |                                                                                             |                                                              |                                                            |                                               |                                          |  |
|                                                                                                                                                                                   |                                                                                                                        |                                                                                             |                                                              |                                                            |                                               |                                          |  |
|                                                                                                                                                                                   | [.8/]                                                                                                                  |                                                                                             |                                                              |                                                            |                                               |                                          |  |
|                                                                                                                                                                                   |                                                                                                                        |                                                                                             |                                                              |                                                            |                                               |                                          |  |
|                                                                                                                                                                                   |                                                                                                                        |                                                                                             |                                                              |                                                            |                                               |                                          |  |
|                                                                                                                                                                                   |                                                                                                                        |                                                                                             |                                                              |                                                            |                                               |                                          |  |
|                                                                                                                                                                                   |                                                                                                                        |                                                                                             |                                                              |                                                            |                                               |                                          |  |
|                                                                                                                                                                                   |                                                                                                                        |                                                                                             |                                                              |                                                            |                                               |                                          |  |
|                                                                                                                                                                                   |                                                                                                                        |                                                                                             |                                                              |                                                            |                                               |                                          |  |
|                                                                                                                                                                                   |                                                                                                                        |                                                                                             |                                                              |                                                            |                                               |                                          |  |
|                                                                                                                                                                                   |                                                                                                                        |                                                                                             |                                                              |                                                            |                                               |                                          |  |
|                                                                                                                                                                                   |                                                                                                                        |                                                                                             |                                                              |                                                            |                                               |                                          |  |
|                                                                                                                                                                                   |                                                                                                                        |                                                                                             |                                                              |                                                            |                                               |                                          |  |
|                                                                                                                                                                                   |                                                                                                                        |                                                                                             |                                                              |                                                            |                                               |                                          |  |
|                                                                                                                                                                                   |                                                                                                                        |                                                                                             |                                                              |                                                            | NAME                                          | DATE                                     |  |
| NORI                                                                                                                                                                              |                                                                                                                        | ١T                                                                                          | DRAWN                                                        |                                                            | NAME<br>MABR                                  | DATE<br>01/18/2024                       |  |
|                                                                                                                                                                                   |                                                                                                                        |                                                                                             | CHECKED                                                      |                                                            | MABR                                          | 01/18/2024                               |  |
| DOCUMENT AND ITS                                                                                                                                                                  | CONTENTS ARE T                                                                                                         | HE PROPERTY                                                                                 | CHECKED<br>PART No.                                          |                                                            |                                               |                                          |  |
| DOCUMENT AND ITS<br>OF N<br>THIS DOCUMENT CO                                                                                                                                      | CONTENTS ARE T<br>IORMONT<br>ONTAINS CONFID                                                                            | HE PROPERTY<br>DENTIAL                                                                      | CHECKED                                                      | NSC                                                        | MABR                                          | 01/18/2024                               |  |
| DOCUMENT AND ITS<br>OF N<br>THIS DOCUMENT CO<br>OPRIETARY INFORM,<br>TRIBUTION, UTILISATI                                                                                         | CONTENTS ARE T<br>IORMONT<br>ONTAINS CONFID<br>ATION. THE REPR<br>ON OR THE COMI                                       | HE PROPERTY<br>DENTIAL<br>ODUCTION,<br>MUNICATION                                           | CHECKED<br>PART No.<br>TITLE                                 | NSC                                                        | MABR<br>G2780L250                             | 01/18/2024                               |  |
| DOCUMENT AND ITS<br>OF N<br>THIS DOCUMENT CO<br>OPRIETARY INFORM,<br>RIBUTION, UTILISATI<br>HIS DOCUMENT OR A                                                                     | CONTENTS ARE T<br>IORMONT<br>ONTAINS CONFID<br>ATION. THE REPR<br>ON OR THE COMI                                       | HE PROPERTY<br>DENTIAL<br>ODUCTION,<br>MUNICATION<br>OF, WITHOUT                            | CHECKED<br>PART No.<br>TITLE<br>TOLER                        | NSC<br>GA<br>ANCES                                         | MABR<br>G2780L250<br>AS SPRING                | 01/18/2024<br>REV<br>-                   |  |
| DOCUMENT AND ITS<br>OF N<br>THIS DOCUMENT CO<br>OPRIETARY INFORM,<br>RIBUTION, UTILISATI<br>HIS DOCUMENT OR A                                                                     | CONTENTS ARE T<br>IORMONT<br>ONTAINS CONFID<br>ATION. THE REPR<br>ON OR THE COMI<br>ANY PART THERE<br>ON IS STRICTLY F | HE PROPERTY<br>DENTIAL<br>ODUCTION,<br>MUNICATION<br>OF, WITHOUT<br>ORBIDDEN.               | CHECKED<br>PART No.<br>TITLE<br>TOLER                        | NSC<br>GA<br>ANCES<br>± 0.060                              | MABR<br>G2780L250<br>AS SPRING<br>THIRD ANGLE | 01/18/2024<br>REV<br>-                   |  |
| DOCUMENT AND ITS<br>OF N<br>THIS DOCUMENT CO<br>OPRIETARY INFORM,<br>RIBUTION, UTILISATI<br>HIS DOCUMENT OR A<br>PRESS AUTHORISATI                                                | CONTENTS ARE T<br>IORMONT<br>ONTAINS CONFID<br>ATION. THE REPR<br>ON OR THE COMI<br>ANY PART THERE<br>ON IS STRICTLY F | HE PROPERTY<br>DENTIAL<br>ODUCTION,<br>MUNICATION<br>OF, WITHOUT<br>ORBIDDEN.               | CHECKED<br>PART No.<br>TITLE<br>TOLER<br>X.X<br>X.XX         | NSC<br>GA<br>ANCES<br>± 0.060<br>± 0.030                   | MABR<br>G2780L250<br>AS SPRING<br>THIRD ANGLE | 01/18/2024<br>REV<br>-                   |  |
| DOCUMENT AND ITS<br>OF N<br>THIS DOCUMENT CO<br>OPRIETARY INFORM,<br>TRIBUTION, UTILISATI<br>THIS DOCUMENT OR A<br>PRESS AUTHORISATI<br>REMOVE ALL<br>IRRS AND BREAK<br>ALL SHARP | CONTENTS ARE T<br>IORMONT<br>ONTAINS CONFID<br>ATION. THE REPR<br>ON OR THE COMI<br>ANY PART THERE<br>ON IS STRICTLY F | HE PROPERTY<br>DENTIAL<br>ODUCTION,<br>MUNICATION<br>OF, WITHOUT<br>ORBIDDEN.<br>ISIONS ARE | CHECKED<br>PART No.<br>TITLE<br>TOLER<br>X.X<br>X.XX<br>X.XX | NSC<br>GA<br>ANCES<br><u>± 0.060</u><br>± 0.030<br>± 0.010 | MABR<br>G2780L250<br>AS SPRING<br>THIRD ANGLE | 01/18/2024<br>REV<br>-<br>SCALE<br>1:1.4 |  |
| THIS DOCUMENT COROPRIETARY INFORM,<br>TRIBUTION, UTILISATI<br>THIS DOCUMENT OR A<br>OPRESS AUTHORISATI<br>REMOVE ALL<br>JRRS AND BREAK                                            | CONTENTS ARE T<br>IORMONT<br>ONTAINS CONFID<br>ATION. THE REPR<br>ON OR THE COMI<br>ANY PART THERE<br>ON IS STRICTLY F | HE PROPERTY<br>DENTIAL<br>ODUCTION,<br>MUNICATION<br>OF, WITHOUT<br>ORBIDDEN.               | CHECKED<br>PART No.<br>TITLE<br>TOLER<br>X.X<br>X.XX         | NSC<br>GA<br>ANCES<br>± 0.060<br>± 0.030                   | MABR<br>G2780L250<br>AS SPRING<br>THIRD ANGLE | 01/18/2024<br>REV<br>-<br>SCALE<br>1:1.4 |  |