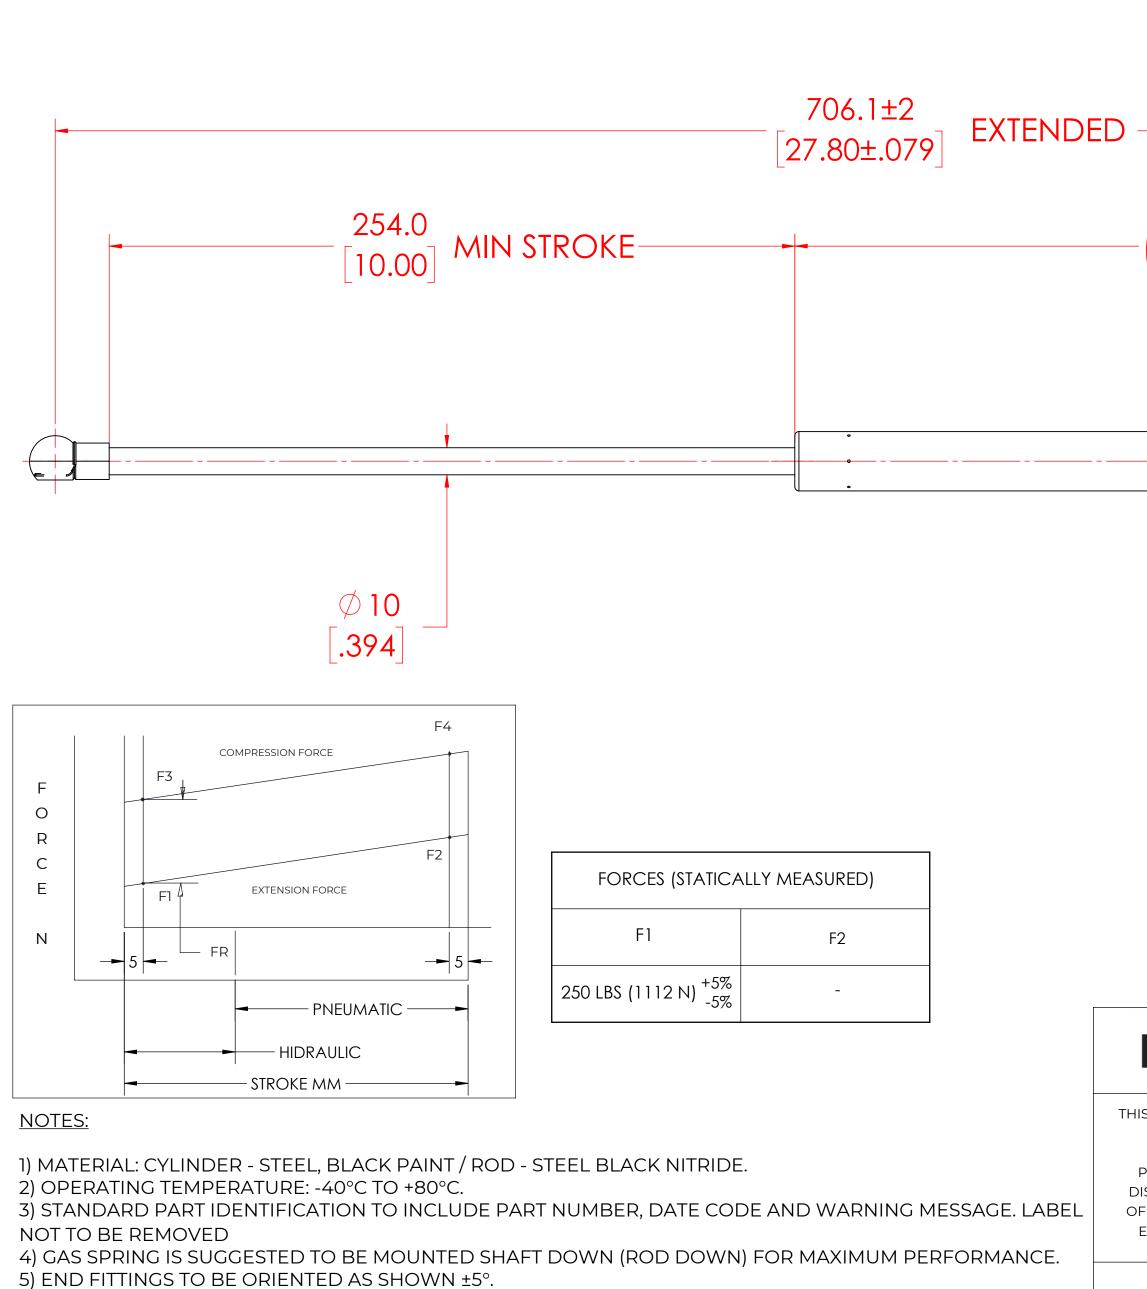

6) GAS SPRINGS WILL BE SEALED IN CLEAR PLASTIC BAGS TO AVOID DAMAGE, DUST, OR OTHER FOREIGN OBJECTS.

7) GAS SPRING TO BE ASSEMBLED WITH END FITTINGS COMPLETELY FASTENED.

8) GREASE TO BE INCLUDED INSIDE THE BALL SOCKET OF THE END FITTINGS

Bl

|                                                                                                                                                                                                                                                                                                      | REV                      | REVI             | SION HISTOR                         | CY DATE           | APPROVED       |
|------------------------------------------------------------------------------------------------------------------------------------------------------------------------------------------------------------------------------------------------------------------------------------------------------|--------------------------|------------------|-------------------------------------|-------------------|----------------|
| -( 412.1<br>[16.23]) N                                                                                                                                                                                                                                                                               | MAX TUBE ——              |                  |                                     | TYP (20)<br>[.79] |                |
|                                                                                                                                                                                                                                                                                                      |                          |                  |                                     |                   |                |
| _ Ø22<br>[.87]                                                                                                                                                                                                                                                                                       |                          |                  |                                     | 13 MM BA          | T2<br>LL<br>YP |
|                                                                                                                                                                                                                                                                                                      |                          |                  |                                     |                   | DATE           |
| NORMONT                                                                                                                                                                                                                                                                                              |                          | DRAWN<br>CHECKED | MABR                                |                   | 01/18/2024     |
| HIS DOCUMENT AND ITS CONTENTS ARE THE PROPERTY<br>OF NORMONT<br>THIS DOCUMENT CONTAINS CONFIDENTIAL<br>PROPRIETARY INFORMATION. THE REPRODUCTION,<br>DISTRIBUTION, UTILISATION OR THE COMMUNICATION<br>OF THIS DOCUMENT OR ANY PART THEREOF, WITHOUT<br>EXPRESS AUTHORISATION IS STRICTLY FORBIDDEN. |                          | PART No.         | NSG27                               | 780L250MT2        |                |
|                                                                                                                                                                                                                                                                                                      |                          | TITLE GAS SPRING |                                     |                   |                |
|                                                                                                                                                                                                                                                                                                      |                          | TOLER            | RANCES<br>THIRD ANGLE<br>PROJECTION |                   | SCALE          |
|                                                                                                                                                                                                                                                                                                      |                          | X.X              | ± 0.060                             |                   | 1:1.4          |
|                                                                                                                                                                                                                                                                                                      | ALL DIMENSIONS ARE       | X.XX             | ± 0.030                             |                   | SIZE           |
| BURRS AND BREAK                                                                                                                                                                                                                                                                                      | DUAL<br>UNLESS OTHERWISE | X.XXX<br>ANGLES  | ± 0.010<br>± 1°                     | )                 |                |
| EDGES                                                                                                                                                                                                                                                                                                | SPECIFIED                | HOLES            | ± 0.005                             | SHEET 1 OF 1      |                |
|                                                                                                                                                                                                                                                                                                      |                          |                  |                                     |                   |                |