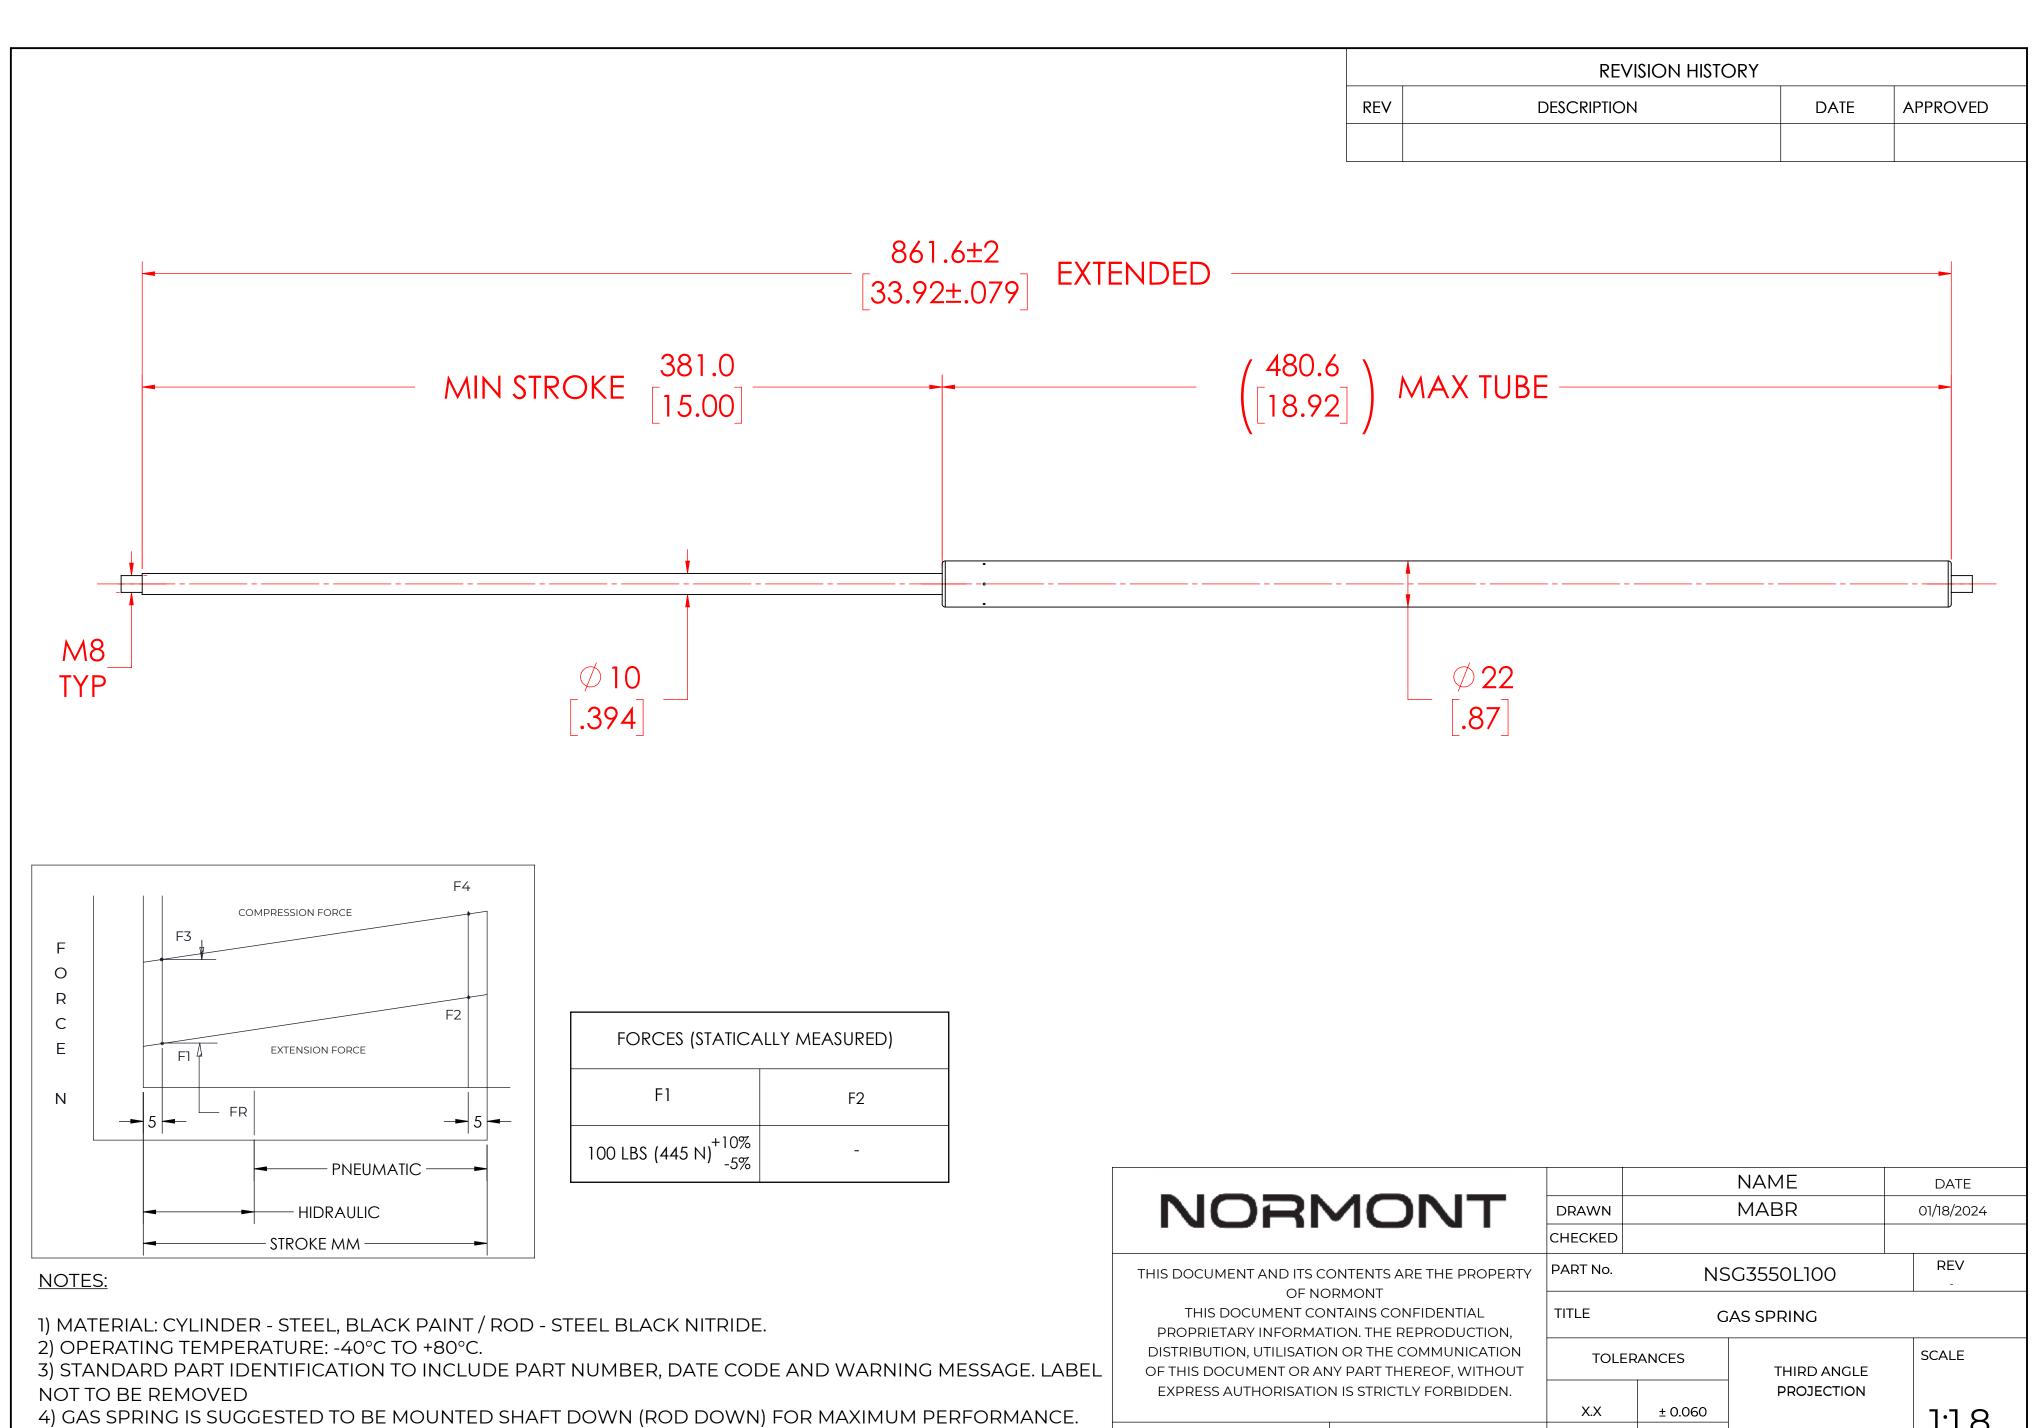

- 5) END FITTINGS TO BE ORIENTED AS SHOWN ±5°.
- 6) GAS SPRINGS WILL BE SEALED IN CLEAR PLASTIC BAGS TO AVOID DAMAGE, DUST, OR OTHER FOREIGN OBJECTS.
- 7) GAS SPRING TO BE ASSEMBLED WITH END FITTINGS COMPLETELY FASTENED.
- 8) GREASE TO BE INCLUDED INSIDE THE BALL SOCKET OF THE END FITTINGS