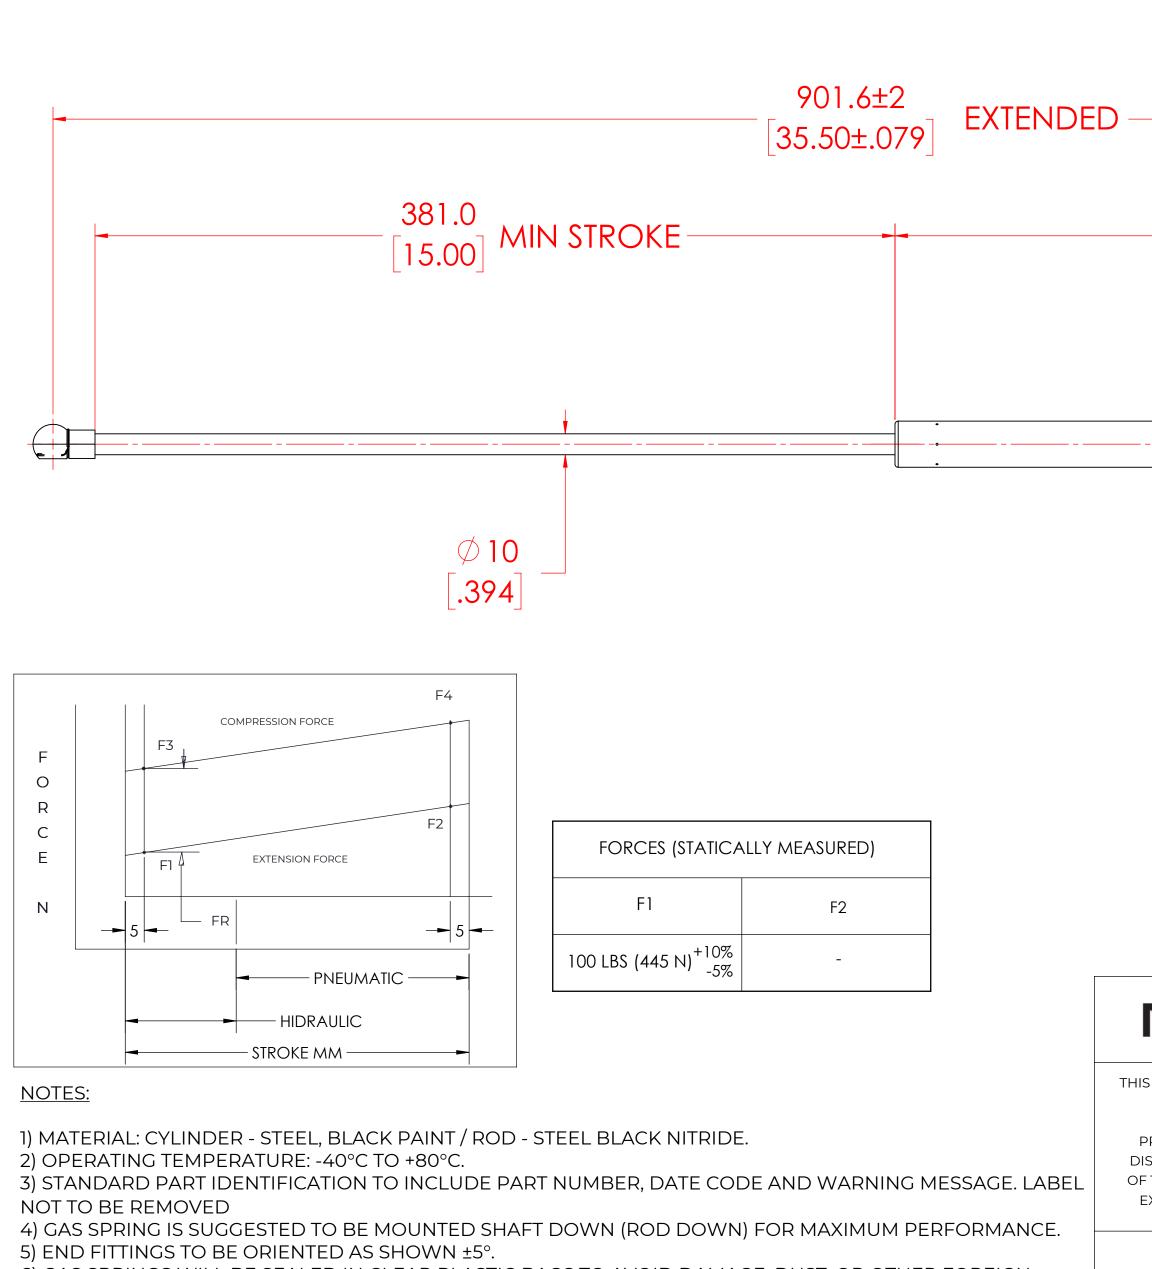

6) GAS SPRINGS WILL BE SEALED IN CLEAR PLASTIC BAGS TO AVOID DAMAGE, DUST, OR OTHER FOREIGN OBJECTS.

7) GAS SPRING TO BE ASSEMBLED WITH END FITTINGS COMPLETELY FASTENED.

8) GREASE TO BE INCLUDED INSIDE THE BALL SOCKET OF THE END FITTINGS

Вι

|                                                                                                                                                        |                                                                                                           |                                                                | REVI                                                           | sion histc | RY                                                                                   |                                |
|--------------------------------------------------------------------------------------------------------------------------------------------------------|-----------------------------------------------------------------------------------------------------------|----------------------------------------------------------------|----------------------------------------------------------------|------------|--------------------------------------------------------------------------------------|--------------------------------|
|                                                                                                                                                        | REV                                                                                                       | DE                                                             | SCRIPTION                                                      |            | DATE                                                                                 | APPROVED                       |
|                                                                                                                                                        |                                                                                                           |                                                                |                                                                |            |                                                                                      |                                |
| ( 480.6<br>[18.92]                                                                                                                                     | ) MAX 1<br><br><br><br>[.87]                                                                              | UBE —                                                          | TYP (20<br>[.79])<br>MT2<br>13 MM BALL<br>TYP                  |            |                                                                                      |                                |
|                                                                                                                                                        |                                                                                                           |                                                                |                                                                |            |                                                                                      | TYP                            |
| NORNO<br>OCUMENT AND ITS CO<br>OF NOI<br>THIS DOCUMENT CON<br>OPRIETARY INFORMAT<br>RIBUTION, UTILISATION<br>HIS DOCUMENT OR AN<br>PRESS AUTHORISATION | AON<br>NTENTS ARE THE<br>RMONT<br>ITAINS CONFIDEN<br>ION. THE REPROE<br>N OR THE COMMU<br>Y PART THEREOF, | PROPERTY F<br>ITIAL -<br>DUCTION, _<br>NICATION _<br>WITHOUT _ | DRAWN<br>DRAWN<br>CHECKED<br>PART No.<br>TITLE<br>TOLER<br>X.X |            | NAME<br>MABR<br>550L100MT2<br>\$550L100MT2<br>AS SPRING<br>THIRD ANGLE<br>PROJECTION |                                |
| OOCUMENT AND ITS CO<br>OF NOI<br>THIS DOCUMENT CON<br>OPRIETARY INFORMAT<br>RIBUTION, UTILISATION<br>HIS DOCUMENT OR AN                                | AON<br>NTENTS ARE THE<br>RMONT<br>ITAINS CONFIDEN<br>ION. THE REPROE<br>N OR THE COMMU<br>Y PART THEREOF, | PROPERTY F<br>ITIAL DUCTION,<br>NICATION WITHOUT<br>BIDDEN.    | CHECKED<br>PART No.<br>TITLE<br>TOLER                          | GA         | NAME<br>MABR<br>550L100MT2<br>AS SPRING<br>THIRD ANGLE                               | DATE<br>01/18/2024<br>REV<br>- |