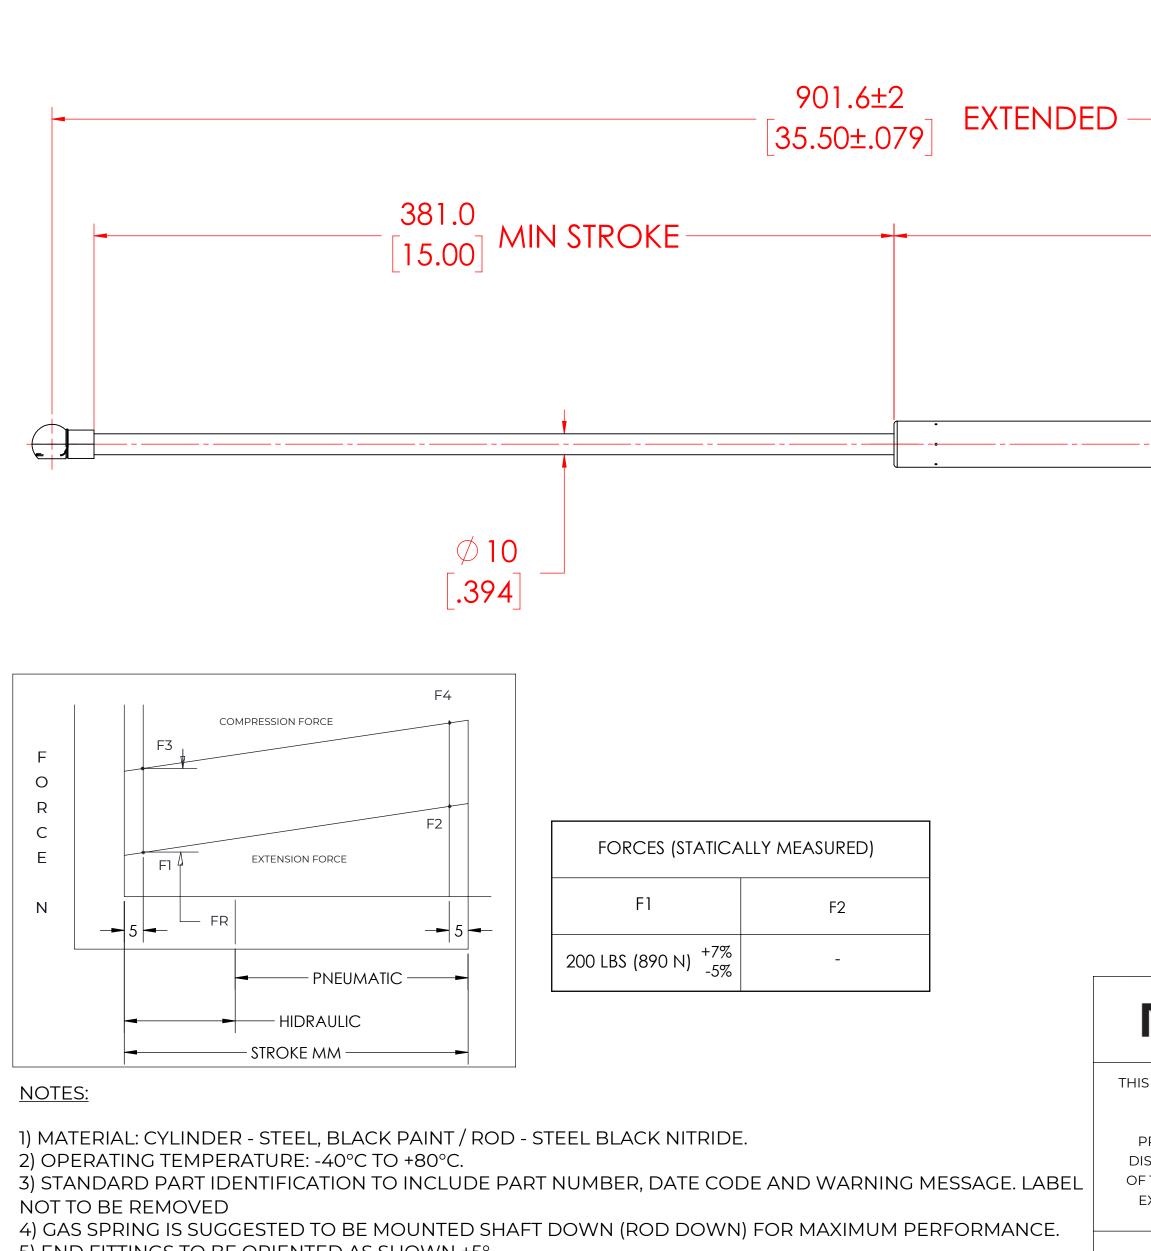

5) END FITTINGS TO BE ORIENTED AS SHOWN ±5°.
6) GAS SPRINGS WILL BE SEALED IN CLEAR PLASTIC BAGS TO AVOID DAMAGE, DUST, OR OTHER FOREIGN OBJECTS.

7) GAS SPRING TO BE ASSEMBLED WITH END FITTINGS COMPLETELY FASTENED.

8) GREASE TO BE INCLUDED INSIDE THE BALL SOCKET OF THE END FITTINGS

|                                                                                                                                                                                                                                                                                                       |      | REVISION HISTORY                  |                          |                          |                                            |                    |  |
|-------------------------------------------------------------------------------------------------------------------------------------------------------------------------------------------------------------------------------------------------------------------------------------------------------|------|-----------------------------------|--------------------------|--------------------------|--------------------------------------------|--------------------|--|
|                                                                                                                                                                                                                                                                                                       | REV  | [                                 | DESCRIPTION              |                          | DATE                                       | APPROVED           |  |
|                                                                                                                                                                                                                                                                                                       |      |                                   |                          |                          |                                            |                    |  |
| ( 480.6<br>[18.92]                                                                                                                                                                                                                                                                                    | ) MA | X TUBE –                          |                          |                          | $TYP\begin{pmatrix}20\\[.79]\end{pmatrix}$ |                    |  |
|                                                                                                                                                                                                                                                                                                       |      |                                   |                          |                          |                                            |                    |  |
|                                                                                                                                                                                                                                                                                                       |      |                                   |                          |                          |                                            |                    |  |
| Ø 22 [.87]                                                                                                                                                                                                                                                                                            |      |                                   | MT2<br>13 MM BALL<br>TYP |                          |                                            |                    |  |
| NORN                                                                                                                                                                                                                                                                                                  | 10   | NT                                | DRAWN                    |                          | NAME<br>MABR                               | DATE<br>01/18/2024 |  |
|                                                                                                                                                                                                                                                                                                       |      | CHECKED<br>PART No.               | NCCZ                     |                          | REV                                        |                    |  |
| THIS DOCUMENT AND ITS CONTENTS ARE THE PROPERTY<br>OF NORMONT<br>THIS DOCUMENT CONTAINS CONFIDENTIAL<br>PROPRIETARY INFORMATION. THE REPRODUCTION,<br>DISTRIBUTION, UTILISATION OR THE COMMUNICATION<br>OF THIS DOCUMENT OR ANY PART THEREOF, WITHOUT<br>EXPRESS AUTHORISATION IS STRICTLY FORBIDDEN. |      |                                   |                          |                          | -                                          |                    |  |
|                                                                                                                                                                                                                                                                                                       |      | TOLERANCES                        |                          | AS SPRING<br>THIRD ANGLE | SCALE                                      |                    |  |
|                                                                                                                                                                                                                                                                                                       |      | X.X                               | ± 0.060                  | PROJECTION               |                                            |                    |  |
| REMOVE ALL<br>BURRS AND BREAK<br>ALL SHARP<br>EDGES                                                                                                                                                                                                                                                   |      | ENSIONS ARE<br>UAL<br>S OTHERWISE | X.XX                     | ± 0.030                  |                                            | - <b>1:1.8</b>     |  |
|                                                                                                                                                                                                                                                                                                       |      |                                   | X.XXX                    | ± 0.010                  |                                            |                    |  |
|                                                                                                                                                                                                                                                                                                       |      | ECIFIED                           | ANGLES                   | ± 1°                     |                                            |                    |  |
|                                                                                                                                                                                                                                                                                                       |      |                                   | HOLES                    | ± 0.005                  | SHEET 1 OF 1                               |                    |  |