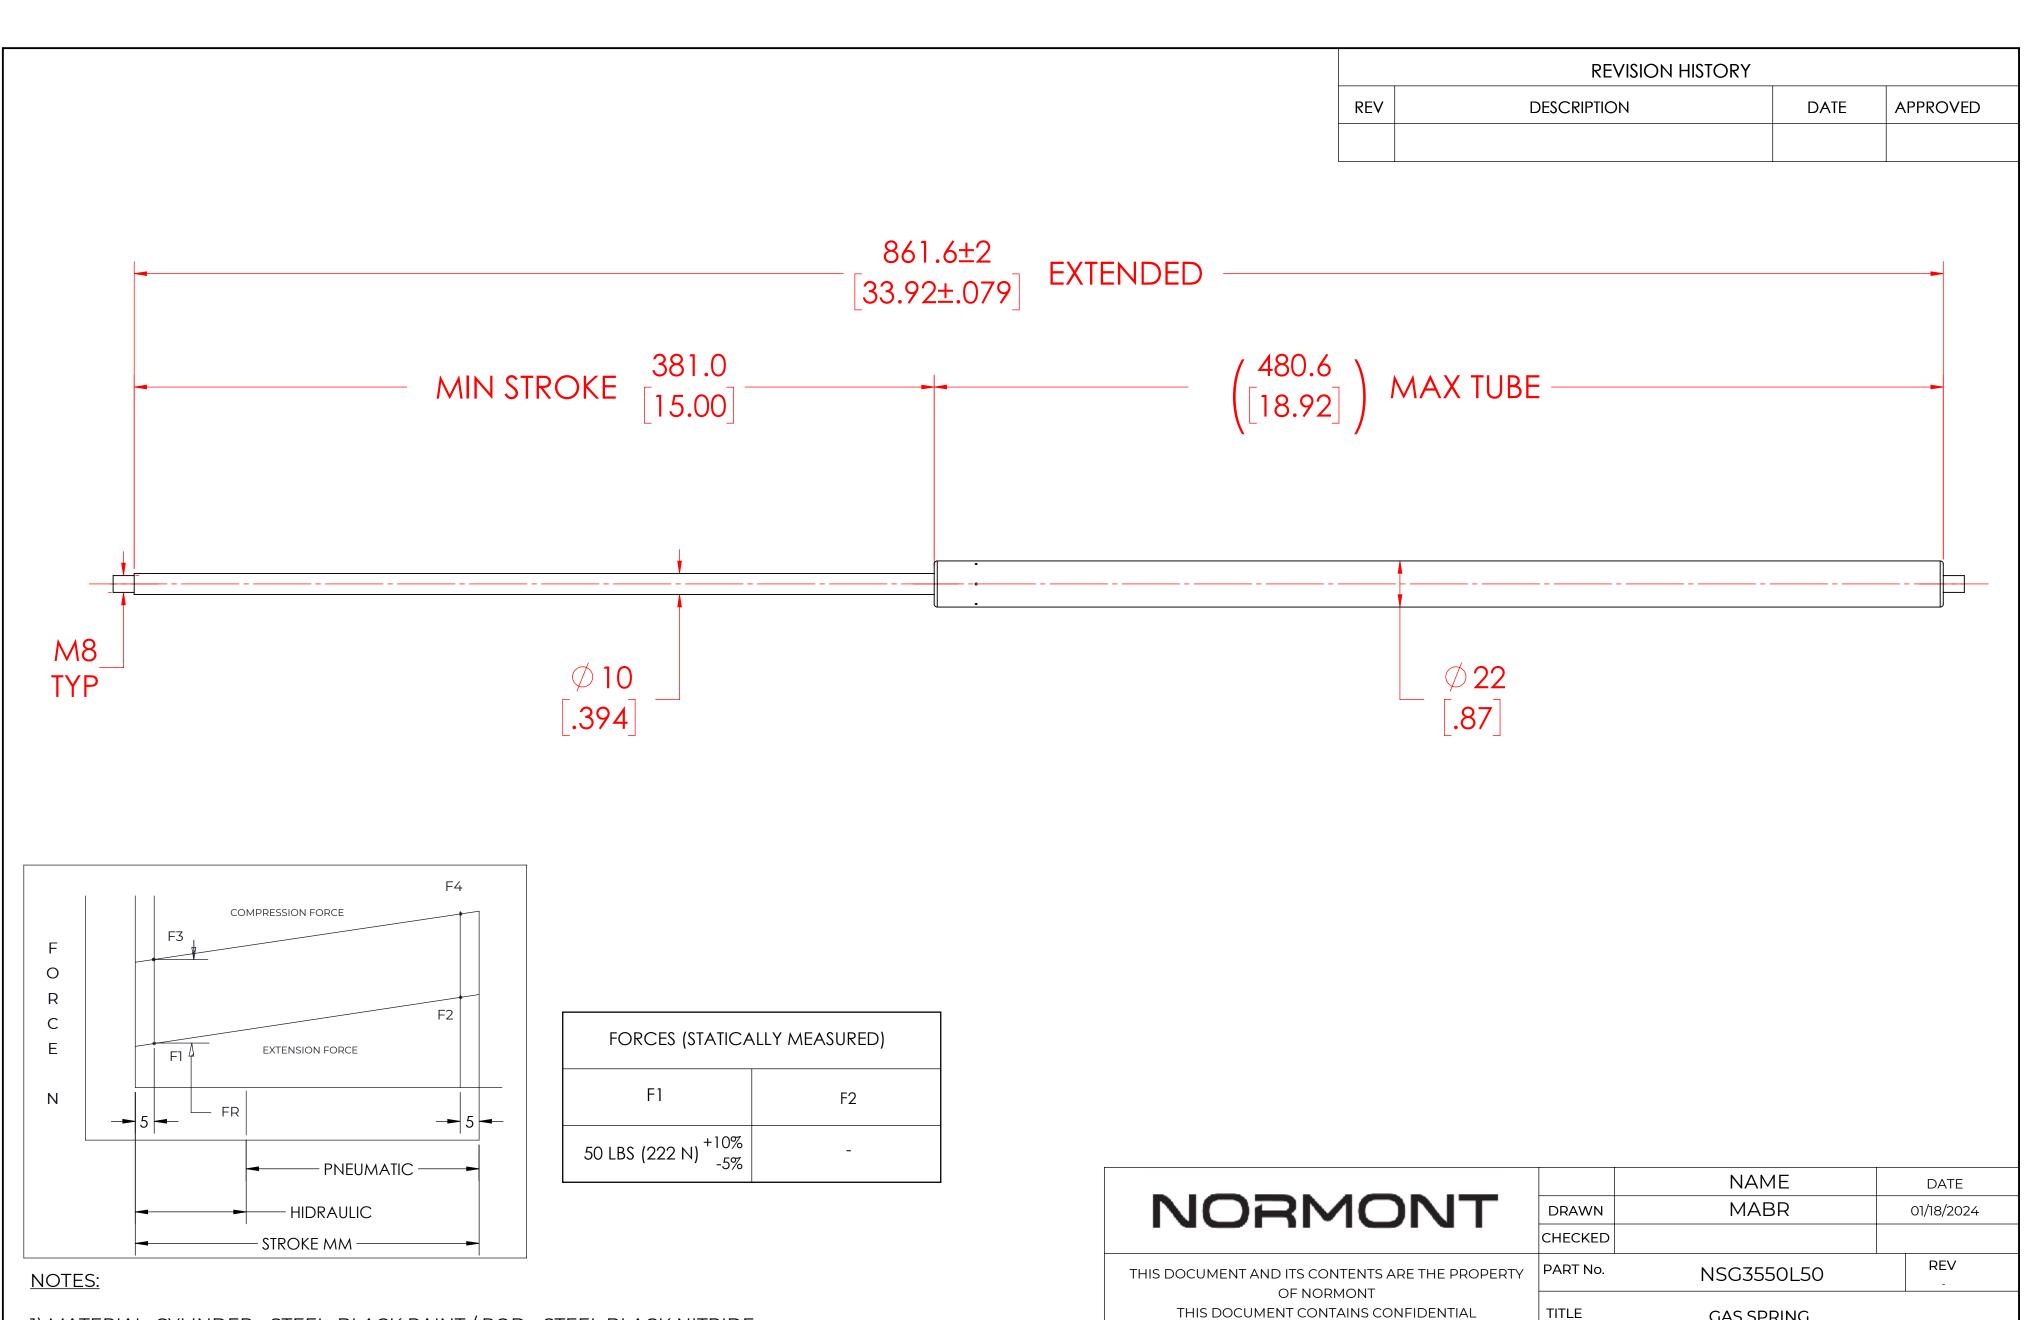

- 1) MATERIAL: CYLINDER STEEL, BLACK PAINT / ROD STEEL BLACK NITRIDE.
- 2) OPERATING TEMPERATURE: -40°C TO +80°C.
- 3) STANDARD PART IDENTIFICATION TO INCLUDE PART NUMBER, DATE CODE AND WARNING MESSAGE. LABEL NOT TO BE REMOVED
- 4) GAS SPRING IS SUGGESTED TO BE MOUNTED SHAFT DOWN (ROD DOWN) FOR MAXIMUM PERFORMANCE.
- 5) END FITTINGS TO BE ORIENTED AS SHOWN ±5°.
- 6) GAS SPRINGS WILL BE SEALED IN CLEAR PLASTIC BAGS TO AVOID DAMAGE, DUST, OR OTHER FOREIGN OBJECTS.
- 7) GAS SPRING TO BE ASSEMBLED WITH END FITTINGS COMPLETELY FASTENED.
- 8) GREASE TO BE INCLUDED INSIDE THE BALL SOCKET OF THE END FITTINGS