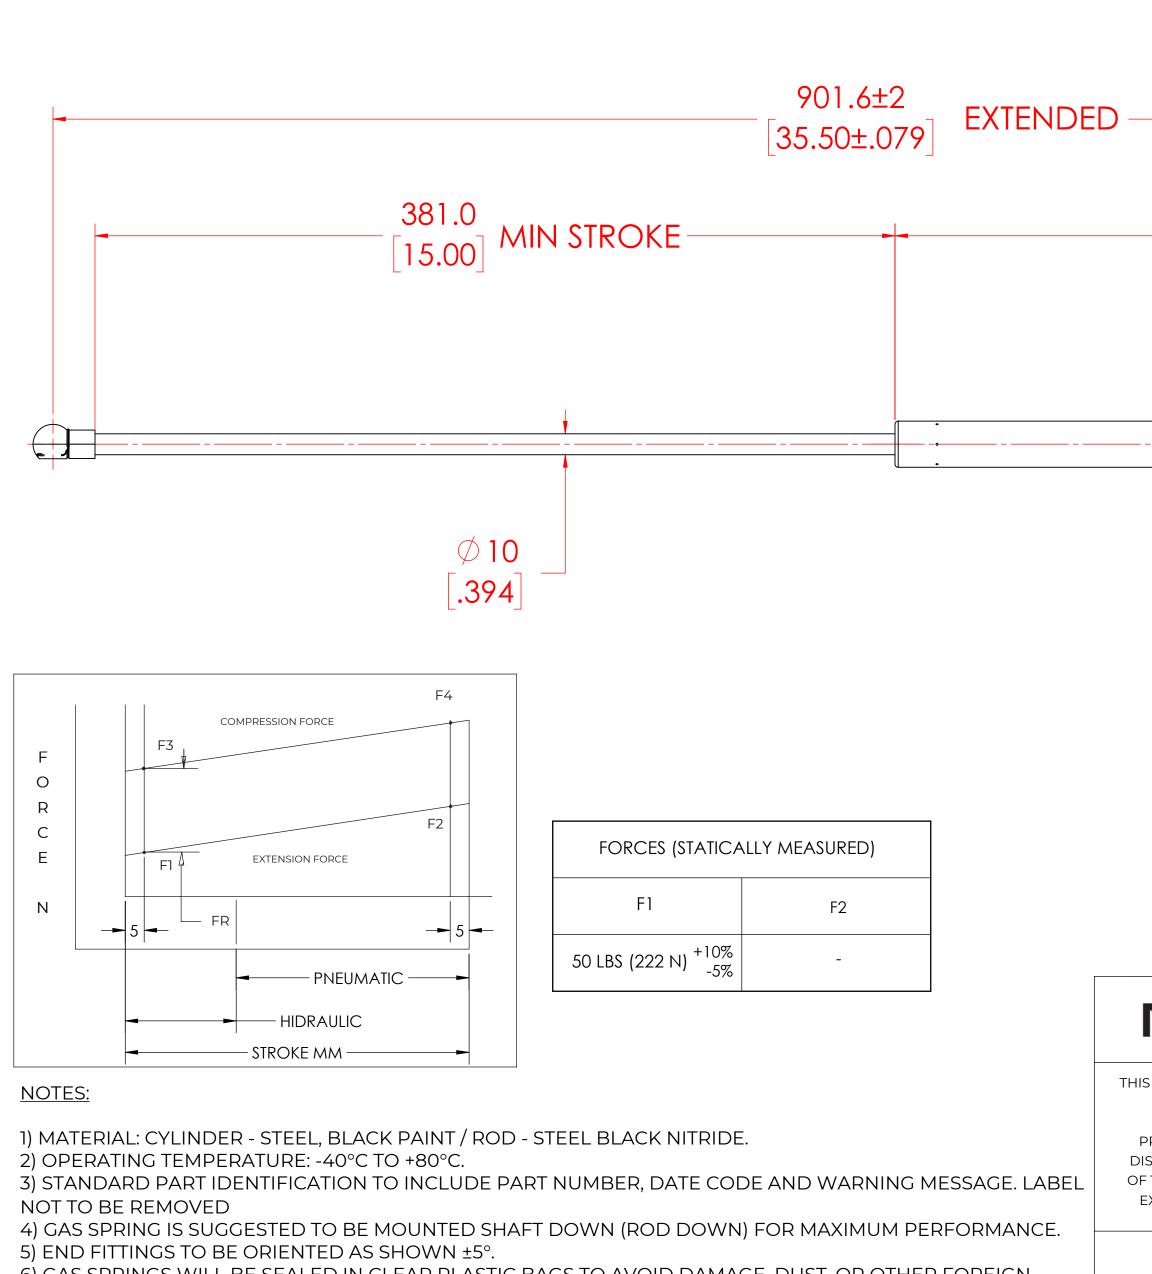

6) GAS SPRINGS WILL BE SEALED IN CLEAR PLASTIC BAGS TO AVOID DAMAGE, DUST, OR OTHER FOREIGN OBJECTS.

7) GAS SPRING TO BE ASSEMBLED WITH END FITTINGS COMPLETELY FASTENED.

8) GREASE TO BE INCLUDED INSIDE THE BALL SOCKET OF THE END FITTINGS