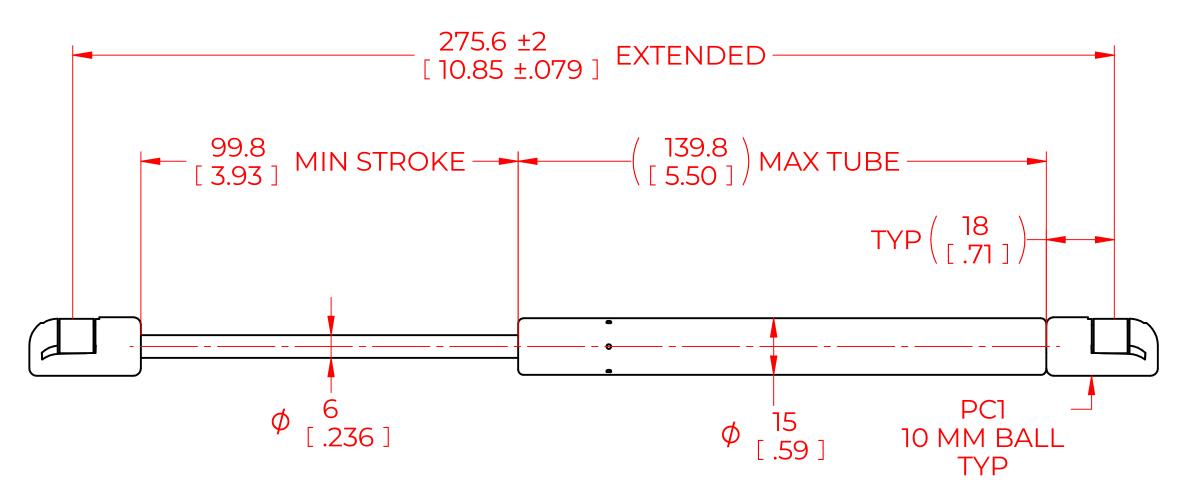

## **NOTES**:

- 1) MATERIAL: CYLINDER HEAVY GAUGE STEEL, BLACK PAINT. ROD HARDENED STEEL BLACK NITRIDE.
- 2) OPERATING TEMPERATURE: -40°C TO +80°C.
- 3) STANDARD LABEL TO INCLUDE PART NUMBER, DATE CODE AND WARNING MESSAGE. LABEL NOT TO BE REMOVED.
- 4) GAS SPRING NOT TO BE CHANGED OR MODIFIED FROM ITS ORIGINAL MANUFACTURED INTENT.
- 5) GAS SPRING IS SUGGESTED TO BE MOUNTED SHAFT DOWN (ROD DOWN) FOR MAXIMUM PERFORMANCE.
- 6) CONNECTORS TO BE ORIENTED AS SHOWN ±5°.
- 7) GAS SPRINGS WILL BE SEALED IN CLEAR PLASTIC BAGS TO AVOID DAMAGE, DUST, OR OTHER FOREIGN OBJECTS.
- 8) GAS SPRING TO BE ASSEMBLED WITH END FITINGS COMPLETELY FASTENED.
- 9) GAS SPRINGS ARE NOT TO BE OPENED.
- 10) GREASE TO BE INCLUDED INSIDE THE BALL SOCKET OF THE END FITTINGS.