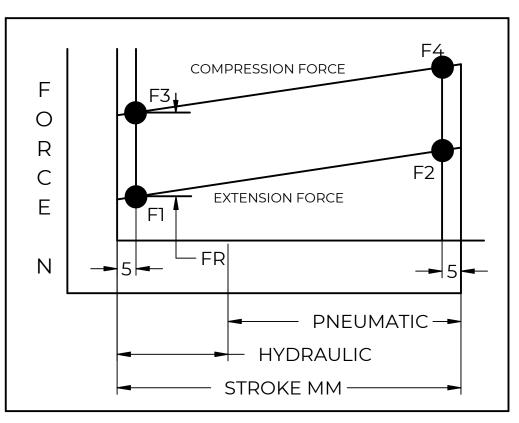

| FORCES (STATICALLY MEASURED)            |      |  |  |  |  |  |
|-----------------------------------------|------|--|--|--|--|--|
| FI                                      | (F2) |  |  |  |  |  |
| 20 LBS (89 N) <sup>+25 N</sup><br>-10 N |      |  |  |  |  |  |