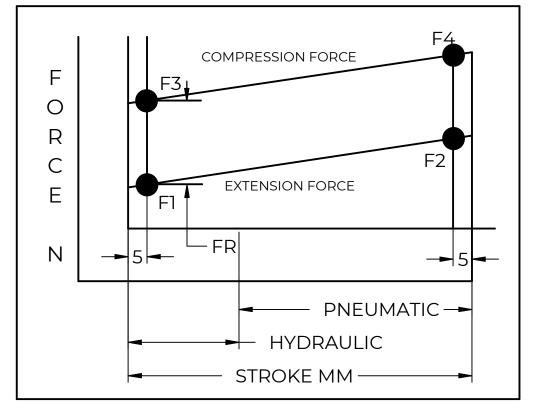

| FORCES (STATICALLY MEASURED)          |      |  |  |  |
|---------------------------------------|------|--|--|--|
| FI                                    | (F2) |  |  |  |
| 30 LBS (133 N) <sup>+10%</sup><br>-5% |      |  |  |  |