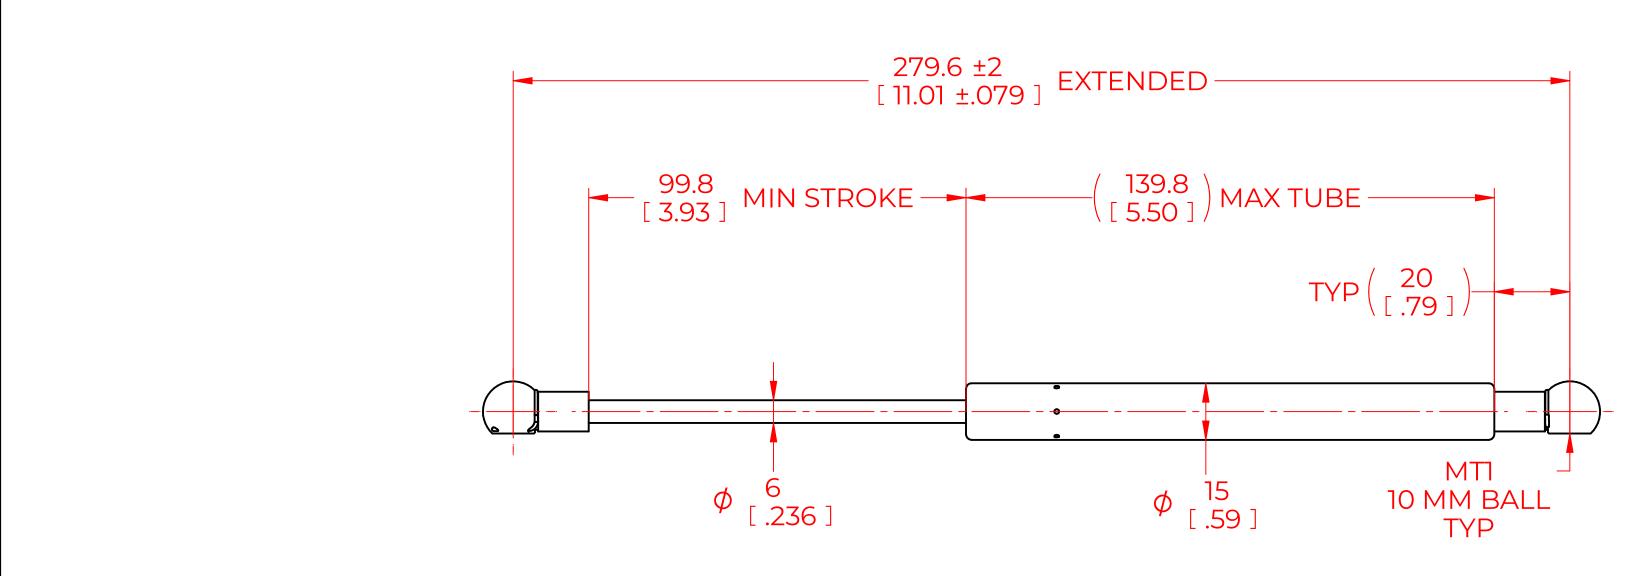

## NOTES:

- 1) MATERIAL: CYLINDER HEAVY GAUGE STEEL, BLACK PAINT. ROD HARDENED STEEL BLACK NITRIDE.
- 2) OPERATING TEMPERATURE: -40°C TO +80°C.
- 3) STANDARD LABEL TO INCLUDE PART NUMBER, DATE CODE AND WARNING MESSAGE. LABEL NOT TO BE REMOVED.
- 4) GAS SPRING NOT TO BE CHANGED OR MODIFIED FROM ITS ORIGINAL MANUFACTURED INTENT.
- 5) GAS SPRING IS SUGGESTED TO BE MOUNTED SHAFT DOWN (ROD DOWN) FOR MAXIMUM PERFORMANCE.
- 6) CONNECTORS TO BE ORIENTED AS SHOWN ±5°.
- 7) GAS SPRINGS WILL BE SEALED IN CLEAR PLASTIC BAGS TO AVOID DAMAGE, DUST, OR OTHER FOREIGN OBJECTS.
- 8) GAS SPRING TO BE ASSEMBLED WITH END FITINGS COMPLETELY FASTENED.
- 9) GAS SPRINGS ARE NOT TO BE OPENED.
- 10) GREASE TO BE INCLUDED INSIDE THE BALL SOCKET OF THE END FITTINGS.