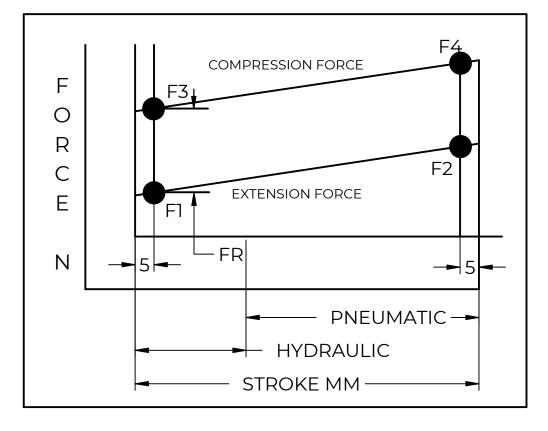

| FORCES (STATICALLY MEASURED)          |      |  |  |  |
|---------------------------------------|------|--|--|--|
| FI                                    | (F2) |  |  |  |
| 50 LBS (222 N) <sup>+10%</sup><br>-5% |      |  |  |  |