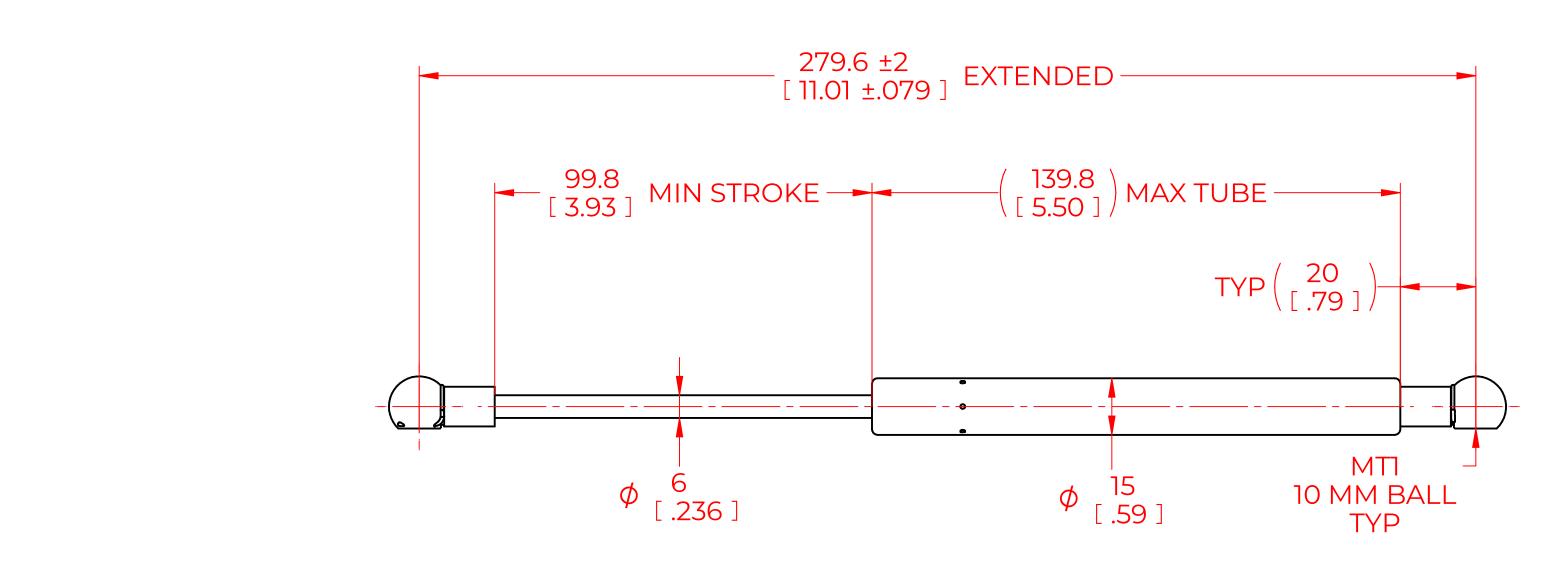

| NORMONT                                                                                                                                                                                                                                                                                               |                                                                    |          | NAME                |              | DATE       |       |
|-------------------------------------------------------------------------------------------------------------------------------------------------------------------------------------------------------------------------------------------------------------------------------------------------------|--------------------------------------------------------------------|----------|---------------------|--------------|------------|-------|
|                                                                                                                                                                                                                                                                                                       |                                                                    | DRAWN    | CSH                 |              | 06/20/2023 |       |
|                                                                                                                                                                                                                                                                                                       |                                                                    | CHECKED  |                     |              |            |       |
| THIS DOCUMENT AND ITS CONTENTS ARE THE PROPERTY<br>OF NORMONT<br>THIS DOCUMENT CONTAINS CONFIDENTIAL<br>PROPRIETARY INFORMATION. THE REPRODUCTION,<br>DISTRIBUTION, UTILISATION OR THE COMMUNICATION<br>OF THIS DOCUMENT OR ANY PART THEREOF, WITHOUT<br>EXPRESS AUTHORISATION IS STRICTLY FORBIDDEN. |                                                                    | PART No. | NSG1085S50MT1       |              |            | REV   |
|                                                                                                                                                                                                                                                                                                       |                                                                    | TITLE    | GAS SPRING          |              |            |       |
|                                                                                                                                                                                                                                                                                                       |                                                                    | TOLER    | ERANCES THIRD ANGLE |              |            | SCALE |
|                                                                                                                                                                                                                                                                                                       |                                                                    | X.X      | ± 0.060             | PROJECTION   |            | 1:1   |
|                                                                                                                                                                                                                                                                                                       | ALL DIMENSIONS ARE<br><b>DUAL</b><br>UNLESS OTHERWISE<br>SPECIFIED | X.XX     | ± 0.030             | $\square$    | 1          |       |
| REMOVE ALL<br>BURRS AND BREAK<br>ALL SHARP<br>EDGES                                                                                                                                                                                                                                                   |                                                                    | X.XXX    | ± 0.010             |              | ]          | SIZE  |
|                                                                                                                                                                                                                                                                                                       |                                                                    | ANGLES   | ± 1°                |              |            | C     |
|                                                                                                                                                                                                                                                                                                       |                                                                    | HOLES    | ± 0.005             | SHEET 1 OF 1 |            |       |