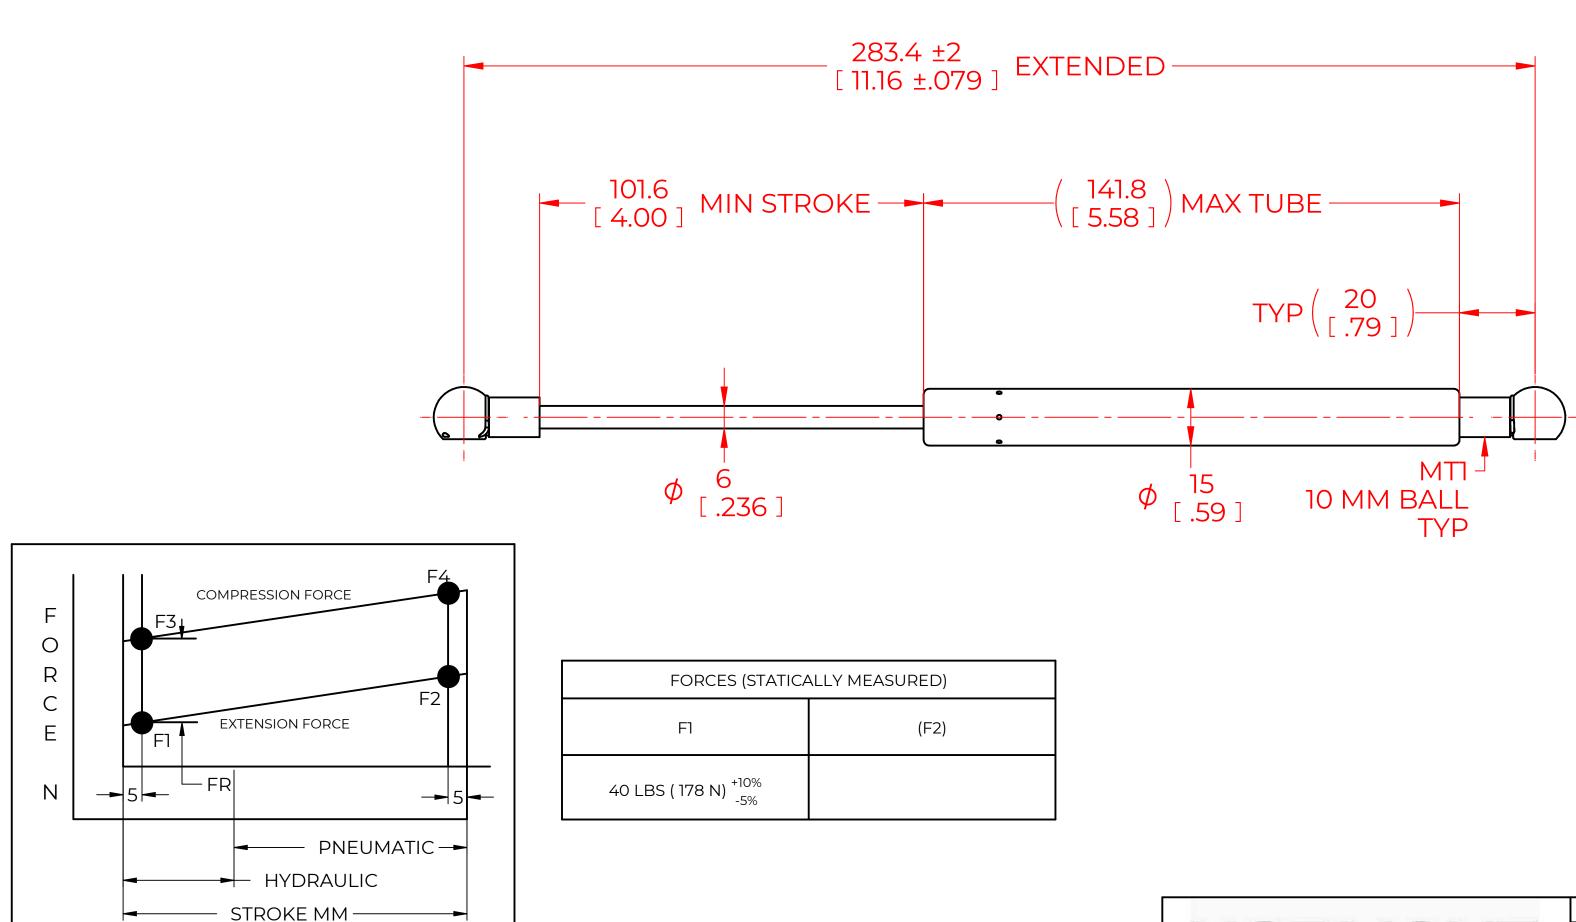

## NOTES:

- 1) MATERIAL: CYLINDER HEAVY GAUGE STEEL, BLACK PAINT. ROD HARDENED STEEL BLACK NITRIDE.
- 2) OPERATING TEMPERATURE: -40°C TO +80°C.
- 3) STANDARD LABEL TO INCLUDE PART NUMBER, DATE CODE AND WARNING MESSAGE. LABEL NOT TO BE REMOVED.
- 4) GAS SPRING NOT TO BE CHANGED OR MODIFIED FROM ITS ORIGINAL MANUFACTURED INTENT.
- 5) GAS SPRING IS SUGGESTED TO BE MOUNTED SHAFT DOWN (ROD DOWN) FOR MAXIMUM PERFORMANCE.
- 6) CONNECTORS TO BE ORIENTED AS SHOWN ±5°.
- 7) GAS SPRINGS WILL BE SEALED IN CLEAR PLASTIC BAGS TO AVOID DAMAGE, DUST, OR OTHER FOREIGN OBJECTS.
- 8) GAS SPRING TO BE ASSEMBLED WITH END FITINGS COMPLETELY FASTENED.
- 9) GAS SPRINGS ARE NOT TO BE OPENED.
- 10) GREASE TO BE INCLUDED INSIDE THE BALL SOCKET OF THE END FITTINGS.