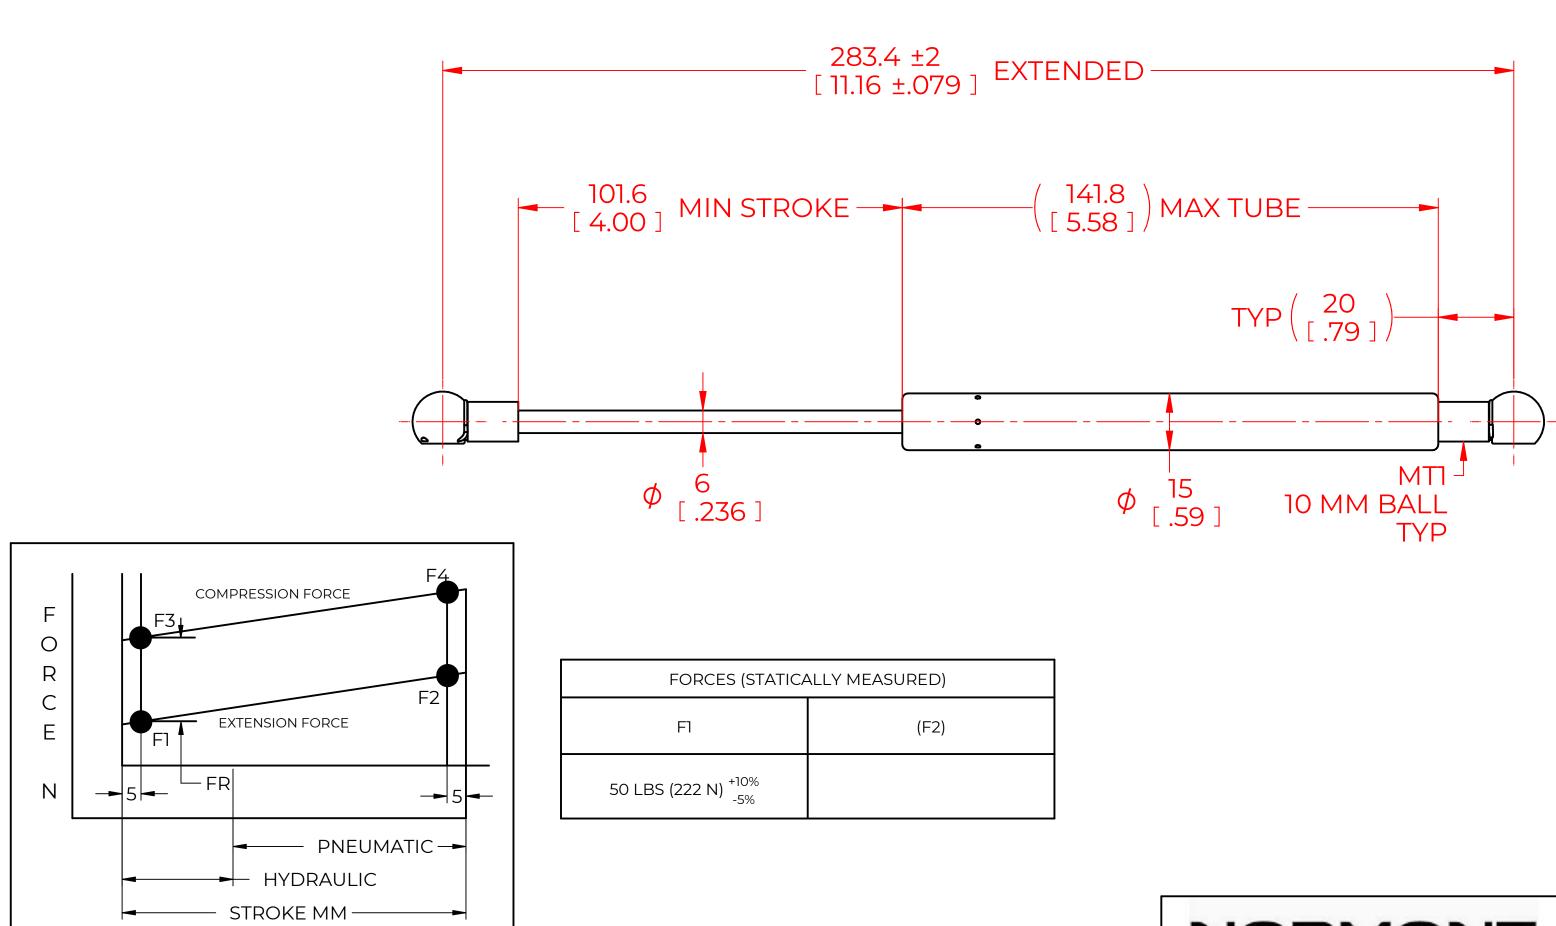

## NOTES:

1) MATERIAL: CYLINDER - HEAVY GAUGE STEEL, BLACK PAINT. ROD - HARDENED STEEL BLACK NITRIDE.

2) OPERATING TEMPERATURE: -40°C TO +80°C.

3) STANDARD LABEL TO INCLUDE PART NUMBER, DATE CODE AND WARNING MESSAGE. LABEL NOT TO BE REMOVED.

- 4) GAS SPRING NOT TO BE CHANGED OR MODIFIED FROM ITS ORIGINAL MANUFACTURED INTENT.
- 5) GAS SPRING IS SUGGESTED TO BE MOUNTED SHAFT DOWN (ROD DOWN) FOR MAXIMUM PERFORMANCE.
- 6) CONNECTORS TO BE ORIENTED AS SHOWN ±5°.
- 7) GAS SPRINGS WILL BE SEALED IN CLEAR PLASTIC BAGS TO AVOID DAMAGE, DUST, OR OTHER FOREIGN OBJECTS.
- 8) GAS SPRING TO BE ASSEMBLED WITH END FITINGS COMPLETELY FASTENED.
- 9) GAS SPRINGS ARE NOT TO BE OPENED.
- 10) GREASE TO BE INCLUDED INSIDE THE BALL SOCKET OF THE END FITTINGS.