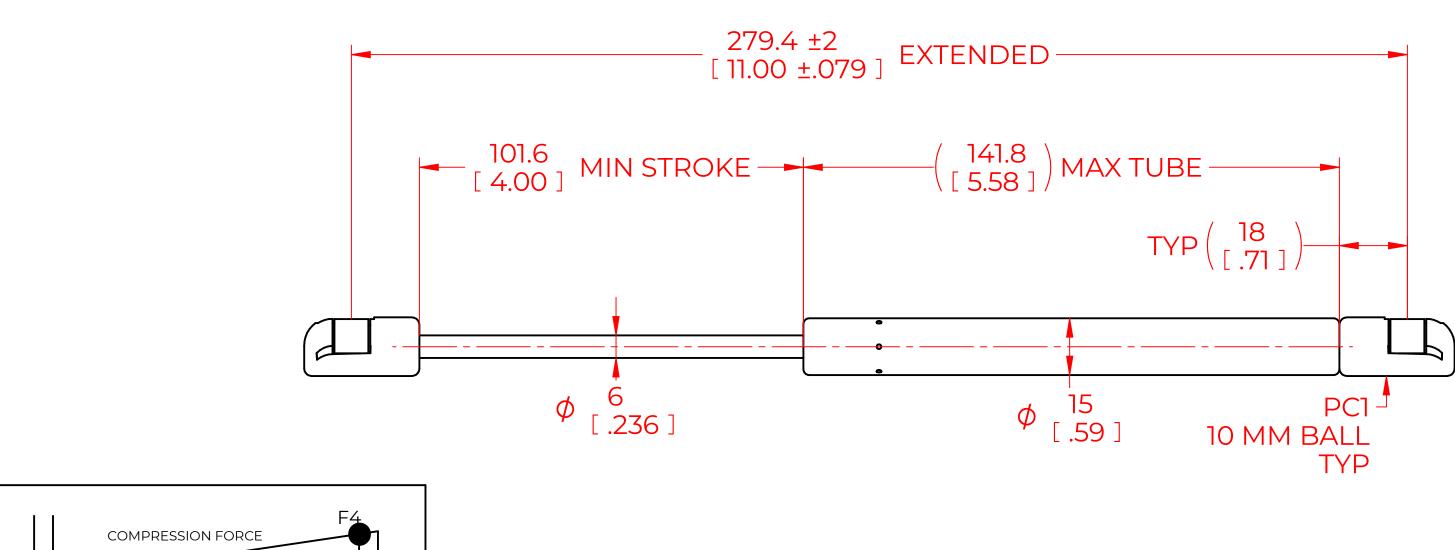

## NOTES:

- 1) MATERIAL: CYLINDER HEAVY GAUGE STEEL, BLACK PAINT. ROD HARDENED STEEL BLACK NITRIDE.
- 2) OPERATING TEMPERATURE: -40°C TO +80°C.
- 3) STANDARD LABEL TO INCLUDE PART NUMBER, DATE CODE AND WARNING MESSAGE. LABEL NOT TO BE REMOVED.
- 4) GAS SPRING NOT TO BE CHANGED OR MODIFIED FROM ITS ORIGINAL MANUFACTURED INTENT.
- 5) GAS SPRING IS SUGGESTED TO BE MOUNTED SHAFT DOWN (ROD DOWN) FOR MAXIMUM PERFORMANCE.
- 6) CONNECTORS TO BE ORIENTED AS SHOWN ±5°.
- 7) GAS SPRINGS WILL BE SEALED IN CLEAR PLASTIC BAGS TO AVOID DAMAGE, DUST, OR OTHER FOREIGN OBJECTS.
- 8) GAS SPRING TO BE ASSEMBLED WITH END FITINGS COMPLETELY FASTENED.
- 9) GAS SPRINGS ARE NOT TO BE OPENED.
- 10) GREASE TO BE INCLUDED INSIDE THE BALL SOCKET OF THE END FITTINGS.

|                                                                                                                                                                                                                                                    |                                                                    |                        |            | NAME         |            | DATE |  |
|----------------------------------------------------------------------------------------------------------------------------------------------------------------------------------------------------------------------------------------------------|--------------------------------------------------------------------|------------------------|------------|--------------|------------|------|--|
| NOR                                                                                                                                                                                                                                                | DRAWN                                                              |                        | CSH        |              | 08/28/2023 |      |  |
|                                                                                                                                                                                                                                                    | CHECKED                                                            |                        |            |              |            |      |  |
| THIS DOCUMENT AND ITS C                                                                                                                                                                                                                            | PART No.                                                           | NSG1100S70PC1          |            |              | REV        |      |  |
| OF NORMONT<br>THIS DOCUMENT CONTAINS CONFIDENTIAL<br>PROPRIETARY INFORMATION. THE REPRODUCTION,<br>DISTRIBUTION, UTILISATION OR THE COMMUNICATION<br>OF THIS DOCUMENT OR ANY PART THEREOF, WITHOUT<br>EXPRESS AUTHORISATION IS STRICTLY FORBIDDEN. |                                                                    | TITLE                  | GAS SPRING |              |            |      |  |
|                                                                                                                                                                                                                                                    |                                                                    | TOLERANCES THIRD ANGLE |            |              | SCALE      |      |  |
|                                                                                                                                                                                                                                                    |                                                                    | X.X                    | ± 0.060    | PROJECTION   |            | 1:1  |  |
|                                                                                                                                                                                                                                                    | ALL DIMENSIONS ARE<br><b>DUAL</b><br>UNLESS OTHERWISE<br>SPECIFIED | X.XX                   | ± 0.030    | $\square$    | 1          |      |  |
| REMOVE ALL<br>BURRS AND BREAK                                                                                                                                                                                                                      |                                                                    | X.XXX                  | ± 0.010    |              | ]          | SIZE |  |
| ALL SHARP<br>EDGES                                                                                                                                                                                                                                 |                                                                    | ANGLES                 | ± 1°       |              |            | C    |  |
|                                                                                                                                                                                                                                                    |                                                                    | HOLES                  | ± 0.005    | SHEET 1 OF 1 |            |      |  |