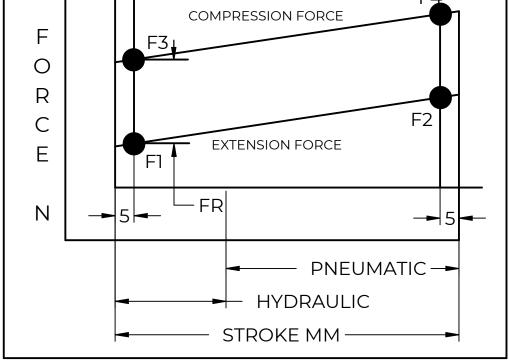

| FORCES (STATICALLY MEASURED)          |      |  |  |  |  |
|---------------------------------------|------|--|--|--|--|
| FI                                    | (F2) |  |  |  |  |
| 70 LBS (311 N) <sup>+10%</sup><br>-5% |      |  |  |  |  |