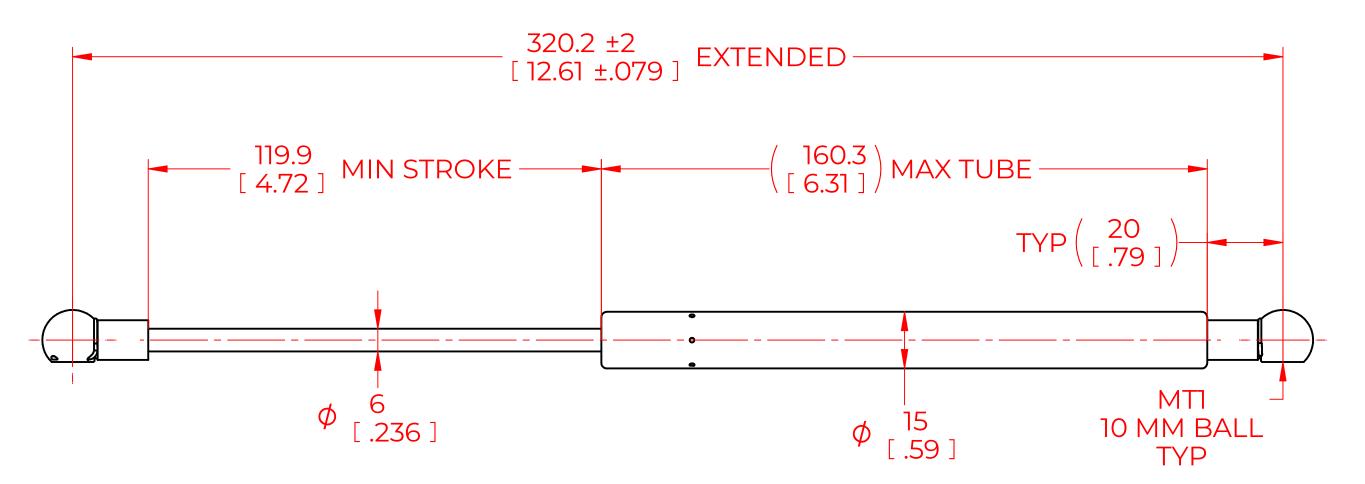

## **NOTES:**

- 1) MATERIAL: CYLINDER HEAVY GAUGE STEEL, BLACK PAINT. ROD HARDENED STEEL BLACK NITRIDE.
- 2) OPERATING TEMPERATURE: -40°C TO +80°C.
- 3) STANDARD LABEL TO INCLUDE PART NUMBER, DATE CODE AND WARNING MESSAGE. LABEL NOT TO BE REMOVED.
- 4) GAS SPRING NOT TO BE CHANGED OR MODIFIED FROM ITS ORIGINAL MANUFACTURED INTENT.
- 5) GAS SPRING IS SUGGESTED TO BE MOUNTED SHAFT DOWN (ROD DOWN) FOR MAXIMUM PERFORMANCE.
- 6) CONNECTORS TO BE ORIENTED AS SHOWN ±5°.
- 7) GAS SPRINGS WILL BE SEALED IN CLEAR PLASTIC BAGS TO AVOID DAMAGE, DUST, OR OTHER FOREIGN OBJECTS.
- 8) GAS SPRING TO BE ASSEMBLED WITH END FITINGS COMPLETELY FASTENED.
- 9) GAS SPRINGS ARE NOT TO BE OPENED.
- 10) GREASE TO BE INCLUDED INSIDE THE BALL SOCKET OF THE END FITTINGS.