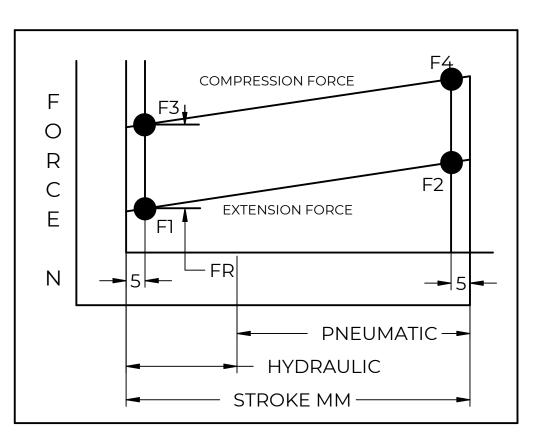

| FORCES (STATICALLY MEASURED) |      |  |  |  |  |  |
|------------------------------|------|--|--|--|--|--|
| FI                           | (F2) |  |  |  |  |  |
| 30 LBS (133 N) +10% -5%      |      |  |  |  |  |  |