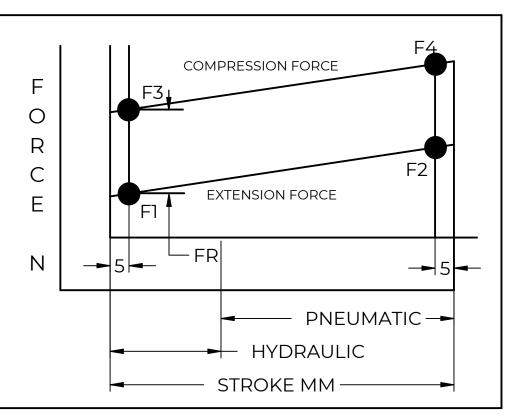

| FORCES (STATICALLY MEASURED) |      |  |  |  |  |  |
|------------------------------|------|--|--|--|--|--|
| Fì                           | (F2) |  |  |  |  |  |
| 30 LBS (133 N) +10% -5%      |      |  |  |  |  |  |