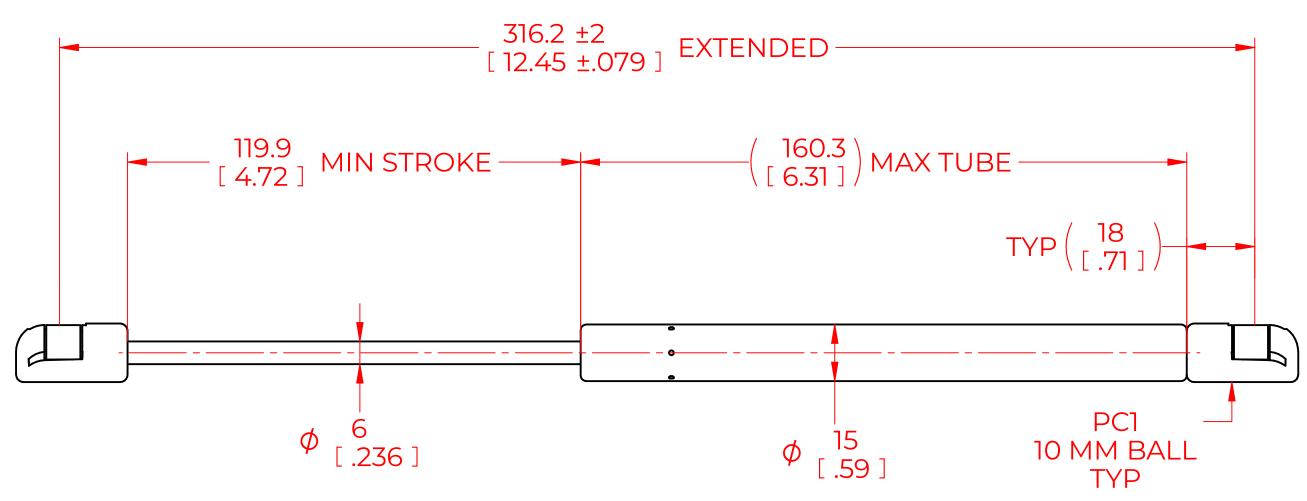

## **NOTES**:

- 1) MATERIAL: CYLINDER HEAVY GAUGE STEEL, BLACK PAINT. ROD HARDENED STEEL BLACK NITRIDE.
- 2) OPERATING TEMPERATURE: -40°C TO +80°C.
- 3) STANDARD LABEL TO INCLUDE PART NUMBER, DATE CODE AND WARNING MESSAGE. LABEL NOT TO BE REMOVED.
- 4) GAS SPRING NOT TO BE CHANGED OR MODIFIED FROM ITS ORIGINAL MANUFACTURED INTENT.
- 5) GAS SPRING IS SUGGESTED TO BE MOUNTED SHAFT DOWN (ROD DOWN) FOR MAXIMUM PERFORMANCE.
- 6) CONNECTORS TO BE ORIENTED AS SHOWN ±5°.
- 7) GAS SPRINGS WILL BE SEALED IN CLEAR PLASTIC BAGS TO AVOID DAMAGE, DUST, OR OTHER FOREIGN OBJECTS.
- 8) GAS SPRING TO BE ASSEMBLED WITH END FITINGS COMPLETELY FASTENED.
- 9) GAS SPRINGS ARE NOT TO BE OPENED.
- 10) GREASE TO BE INCLUDED INSIDE THE BALL SOCKET OF THE END FITTINGS.