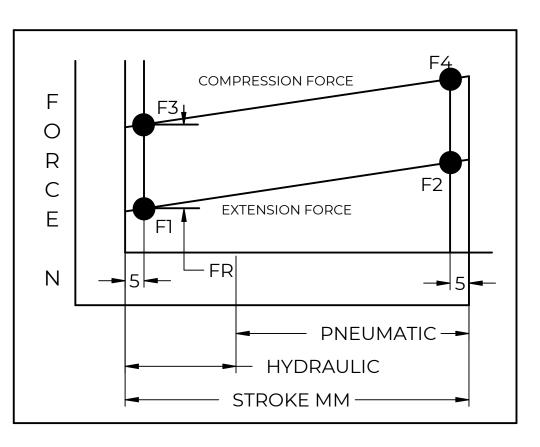

| FORCES (STATICALLY MEASURED) |      |  |  |  |  |  |
|------------------------------|------|--|--|--|--|--|
| FI                           | (F2) |  |  |  |  |  |
| 60 LBS (267 N) +10% -5%      |      |  |  |  |  |  |