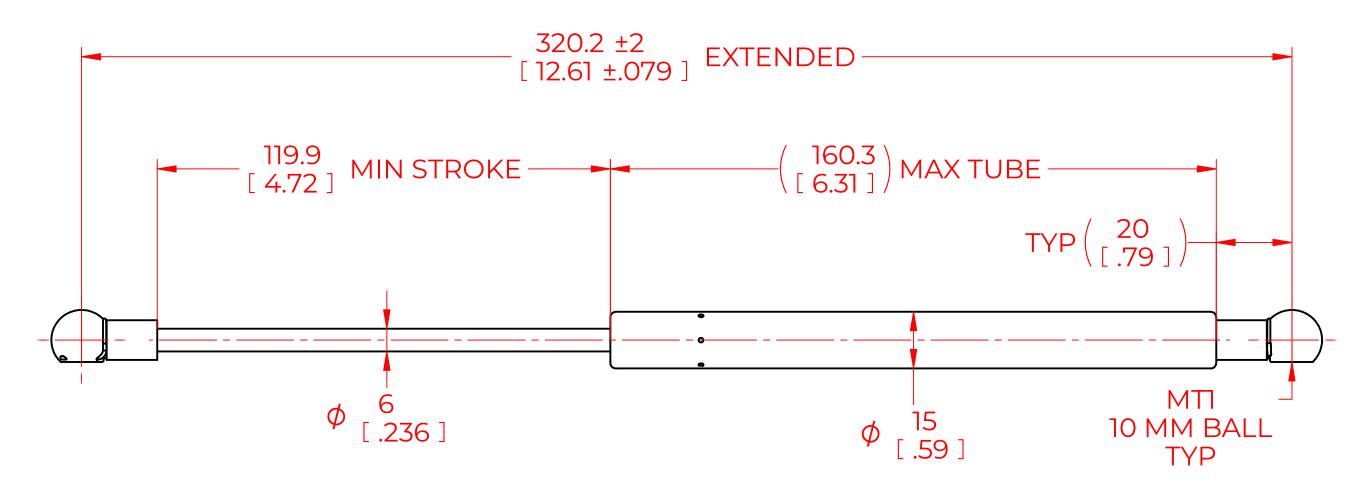

## **NOTES**:

- 1) MATERIAL: CYLINDER HEAVY GAUGE STEEL, BLACK PAINT. ROD HARDENED STEEL BLACK NITRIDE.
- 2) OPERATING TEMPERATURE: -40°C TO +80°C.
- 3) STANDARD LABEL TO INCLUDE PART NUMBER, DATE CODE AND WARNING MESSAGE. LABEL NOT TO BE REMOVED.
- 4) GAS SPRING NOT TO BE CHANGED OR MODIFIED FROM ITS ORIGINAL MANUFACTURED INTENT.
- 5) GAS SPRING IS SUGGESTED TO BE MOUNTED SHAFT DOWN (ROD DOWN) FOR MAXIMUM PERFORMANCE.
- 6) CONNECTORS TO BE ORIENTED AS SHOWN ±5°.
- 7) GAS SPRINGS WILL BE SEALED IN CLEAR PLASTIC BAGS TO AVOID DAMAGE, DUST, OR OTHER FOREIGN OBJECTS.
- 8) GAS SPRING TO BE ASSEMBLED WITH END FITINGS COMPLETELY FASTENED.
- 9) GAS SPRINGS ARE NOT TO BE OPENED.
- 10) GREASE TO BE INCLUDED INSIDE THE BALL SOCKET OF THE END FITTINGS.