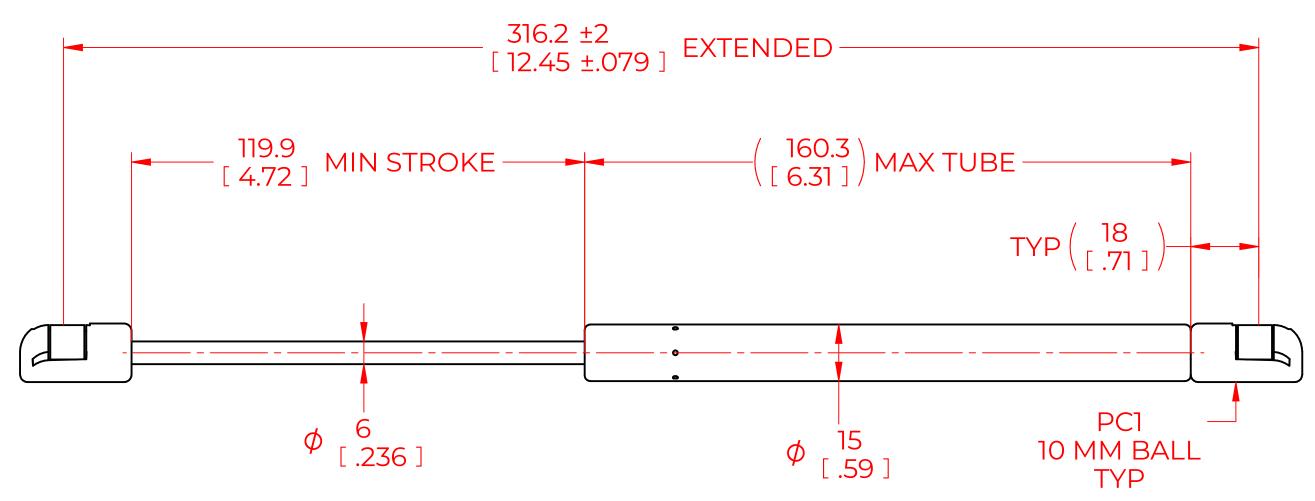

## **NOTES**:

- 1) MATERIAL: CYLINDER HEAVY GAUGE STEEL, BLACK PAINT. ROD HARDENED STEEL BLACK NITRIDE.
- 2) OPERATING TEMPERATURE: -40°C TO +80°C.
- 3) STANDARD LABEL TO INCLUDE PART NUMBER, DATE CODE AND WARNING MESSAGE. LABEL NOT TO BE REMOVED.
- 4) GAS SPRING NOT TO BE CHANGED OR MODIFIED FROM ITS ORIGINAL MANUFACTURED INTENT.
- 5) GAS SPRING IS SUGGESTED TO BE MOUNTED SHAFT DOWN (ROD DOWN) FOR MAXIMUM PERFORMANCE.
- 6) CONNECTORS TO BE ORIENTED AS SHOWN ±5°.
- 7) GAS SPRINGS WILL BE SEALED IN CLEAR PLASTIC BAGS TO AVOID DAMAGE, DUST, OR OTHER FOREIGN OBJECTS.
- 8) GAS SPRING TO BE ASSEMBLED WITH END FITINGS COMPLETELY FASTENED.
- 9) GAS SPRINGS ARE NOT TO BE OPENED.
- 10) GREASE TO BE INCLUDED INSIDE THE BALL SOCKET OF THE END FITTINGS.