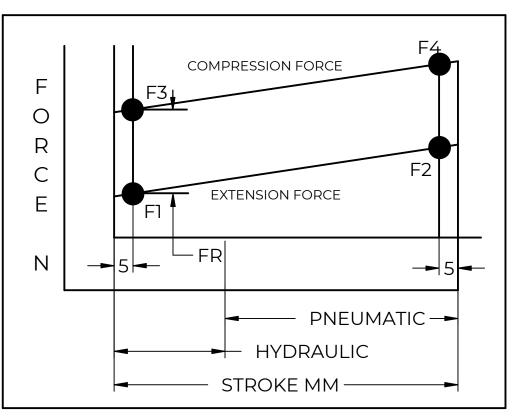

| FORCES (STATICALLY MEASURED) |      |  |  |  |  |  |
|------------------------------|------|--|--|--|--|--|
| Fl                           | (F2) |  |  |  |  |  |
| 60 LBS (267 N) +10% -5%      |      |  |  |  |  |  |