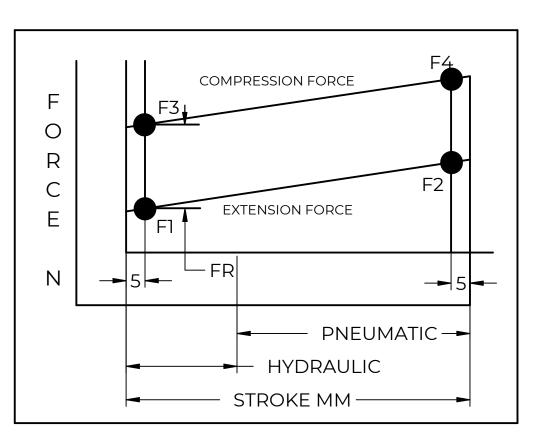

| FORCES (STATICALLY MEASURED)                  |      |  |  |  |  |  |
|-----------------------------------------------|------|--|--|--|--|--|
| Fī                                            | (F2) |  |  |  |  |  |
| 70 LBS (311 N) <sup>+10%</sup> <sub>-5%</sub> |      |  |  |  |  |  |