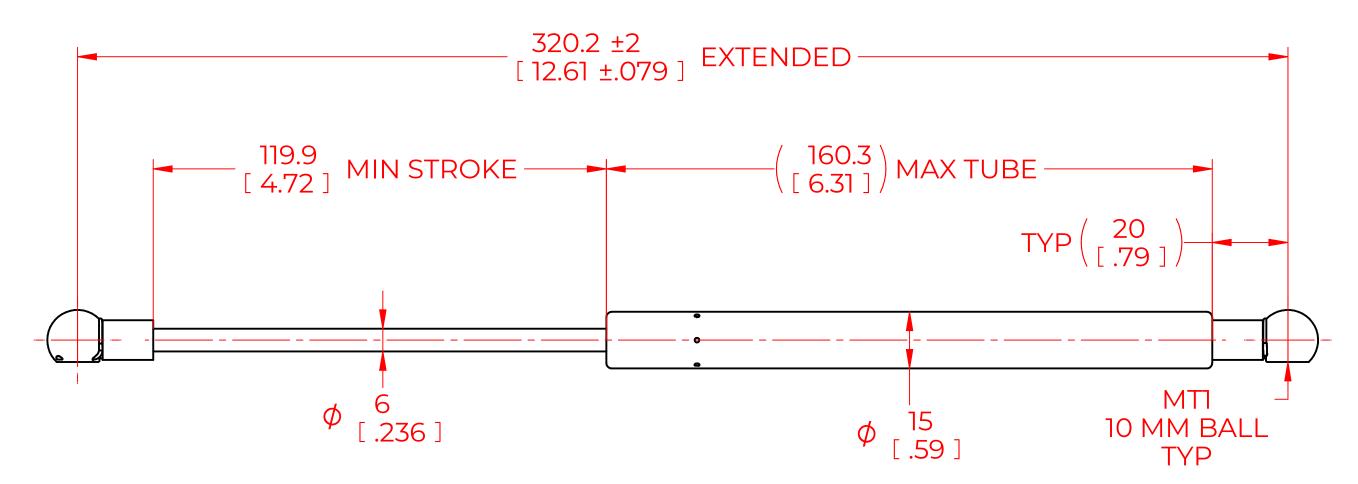

## **NOTES:**

- 1) MATERIAL: CYLINDER HEAVY GAUGE STEEL, BLACK PAINT. ROD HARDENED STEEL BLACK NITRIDE.
- 2) OPERATING TEMPERATURE: -40°C TO +80°C.
- 3) STANDARD LABEL TO INCLUDE PART NUMBER, DATE CODE AND WARNING MESSAGE. LABEL NOT TO BE REMOVED.
- 4) GAS SPRING NOT TO BE CHANGED OR MODIFIED FROM ITS ORIGINAL MANUFACTURED INTENT.
- 5) GAS SPRING IS SUGGESTED TO BE MOUNTED SHAFT DOWN (ROD DOWN) FOR MAXIMUM PERFORMANCE.
- 6) CONNECTORS TO BE ORIENTED AS SHOWN ±5°.
- 7) GAS SPRINGS WILL BE SEALED IN CLEAR PLASTIC BAGS TO AVOID DAMAGE, DUST, OR OTHER FOREIGN OBJECTS.
- 8) GAS SPRING TO BE ASSEMBLED WITH END FITINGS COMPLETELY FASTENED.
- 9) GAS SPRINGS ARE NOT TO BE OPENED.
- 10) GREASE TO BE INCLUDED INSIDE THE BALL SOCKET OF THE END FITTINGS.