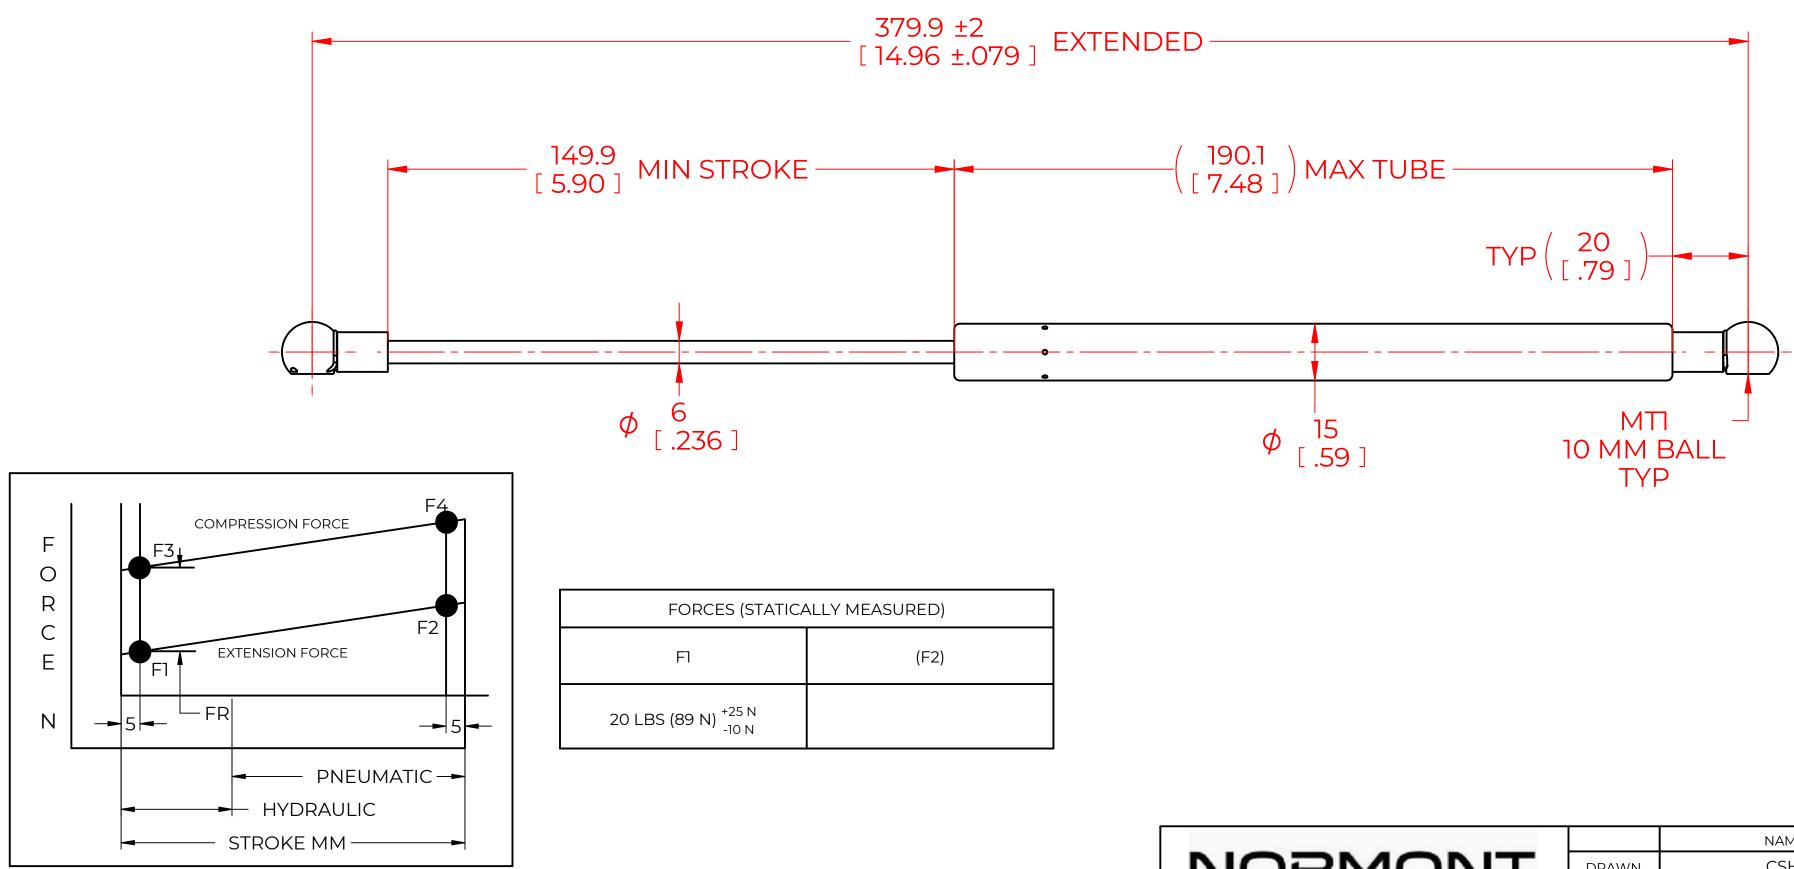

## NOTES:

- 1) MATERIAL: CYLINDER HEAVY GAUGE STEEL, BLACK PAINT. ROD HARDENED STEEL BLACK NITRIDE.
- 2) OPERATING TEMPERATURE: -40°C TO +80°C.
- 3) STANDARD LABEL TO INCLUDE PART NUMBER, DATE CODE AND WARNING MESSAGE. LABEL NOT TO BE REMOVED.
- 4) GAS SPRING NOT TO BE CHANGED OR MODIFIED FROM ITS ORIGINAL MANUFACTURED INTENT.
- 5) GAS SPRING IS SUGGESTED TO BE MOUNTED SHAFT DOWN (ROD DOWN) FOR MAXIMUM PERFORMANCE.
- 6) CONNECTORS TO BE ORIENTED AS SHOWN ±5°.
- 7) GAS SPRINGS WILL BE SEALED IN CLEAR PLASTIC BAGS TO AVOID DAMAGE, DUST, OR OTHER FOREIGN OBJECTS.
- 8) GAS SPRING TO BE ASSEMBLED WITH END FITINGS COMPLETELY FASTENED.
- 9) GAS SPRINGS ARE NOT TO BE OPENED.
- 10) GREASE TO BE INCLUDED INSIDE THE BALL SOCKET OF THE END FITTINGS.

|                               |                                                                                                                                                   |         |         | NAME             |   | DATE |  |
|-------------------------------|---------------------------------------------------------------------------------------------------------------------------------------------------|---------|---------|------------------|---|------|--|
| NOR                           | DRAWN                                                                                                                                             | CSH     |         | 06/22/2023       |   |      |  |
|                               |                                                                                                                                                   | CHECKED |         |                  |   |      |  |
|                               | HIS DOCUMENT AND ITS CONTENTS ARE THE PROPERTY<br>OF NORMONT<br>THIS DOCUMENT CONTAINS CONFIDENTIAL<br>PROPRIETARY INFORMATION. THE REPRODUCTION, |         |         | NSG1480S20MT1    |   | REV  |  |
| THIS DOCUMENT CO              |                                                                                                                                                   |         |         | TITLE GAS SPRING |   |      |  |
| DISTRIBUTION, UTILISATIC      | TOLERANCES THIRD ANGLE                                                                                                                            |         |         | SCALE            |   |      |  |
|                               | F THIS DOCUMENT OR ANY PART THEREOF, WITHOUT<br>EXPRESS AUTHORISATION IS STRICTLY FORBIDDEN.                                                      |         | ± 0.060 | PROJECTION       |   | 1:1  |  |
|                               | ALL DIMENSIONS ARE<br><b>DUAL</b><br>UNLESS OTHERWISE<br>SPECIFIED                                                                                | X.XX    | ± 0.030 | $\bigcirc$       | 1 |      |  |
| REMOVE ALL<br>BURRS AND BREAK |                                                                                                                                                   | X.XXX   | ± 0.010 |                  | ] | SIZE |  |
| ALL SHARP<br>EDGES            |                                                                                                                                                   | ANGLES  | ± 1°    |                  |   | C    |  |
|                               |                                                                                                                                                   | HOLES   | ± 0.005 | SHEET 1 OF 1     |   |      |  |