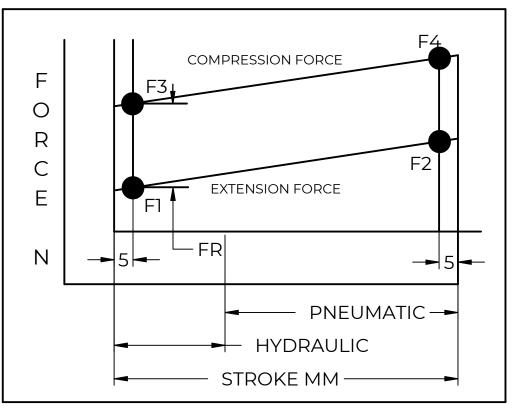

| FORCES (STATICALLY MEASURED)                    |      |  |  |  |  |  |
|-------------------------------------------------|------|--|--|--|--|--|
| Fl                                              | (F2) |  |  |  |  |  |
| 20 LBS (89 N) <sup>+25 N</sup> <sub>-10 N</sub> |      |  |  |  |  |  |