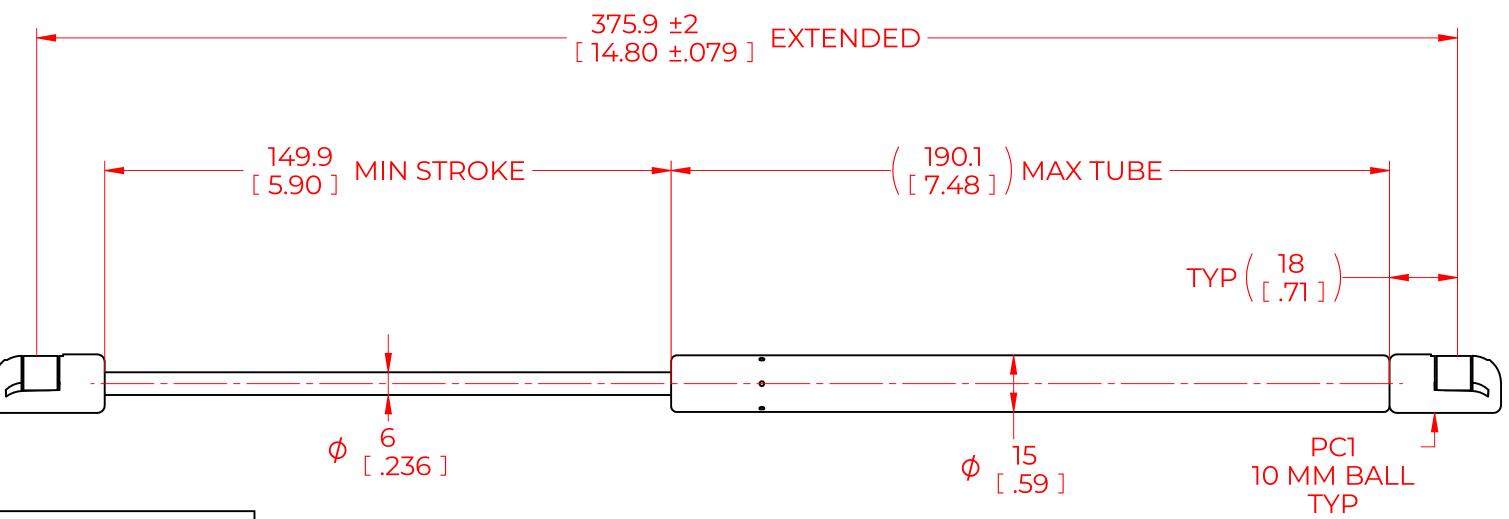

## **NOTES**:

- 1) MATERIAL: CYLINDER HEAVY GAUGE STEEL, BLACK PAINT. ROD HARDENED STEEL BLACK NITRIDE.
- 2) OPERATING TEMPERATURE: -40°C TO +80°C.
- 3) STANDARD LABEL TO INCLUDE PART NUMBER, DATE CODE AND WARNING MESSAGE. LABEL NOT TO BE REMOVED.
- 4) GAS SPRING NOT TO BE CHANGED OR MODIFIED FROM ITS ORIGINAL MANUFACTURED INTENT.
- 5) GAS SPRING IS SUGGESTED TO BE MOUNTED SHAFT DOWN (ROD DOWN) FOR MAXIMUM PERFORMANCE.
- 6) CONNECTORS TO BE ORIENTED AS SHOWN ±5°.
- 7) GAS SPRINGS WILL BE SEALED IN CLEAR PLASTIC BAGS TO AVOID DAMAGE, DUST, OR OTHER FOREIGN OBJECTS.
- 8) GAS SPRING TO BE ASSEMBLED WITH END FITINGS COMPLETELY FASTENED.
- 9) GAS SPRINGS ARE NOT TO BE OPENED.
- 10) GREASE TO BE INCLUDED INSIDE THE BALL SOCKET OF THE END FITTINGS.