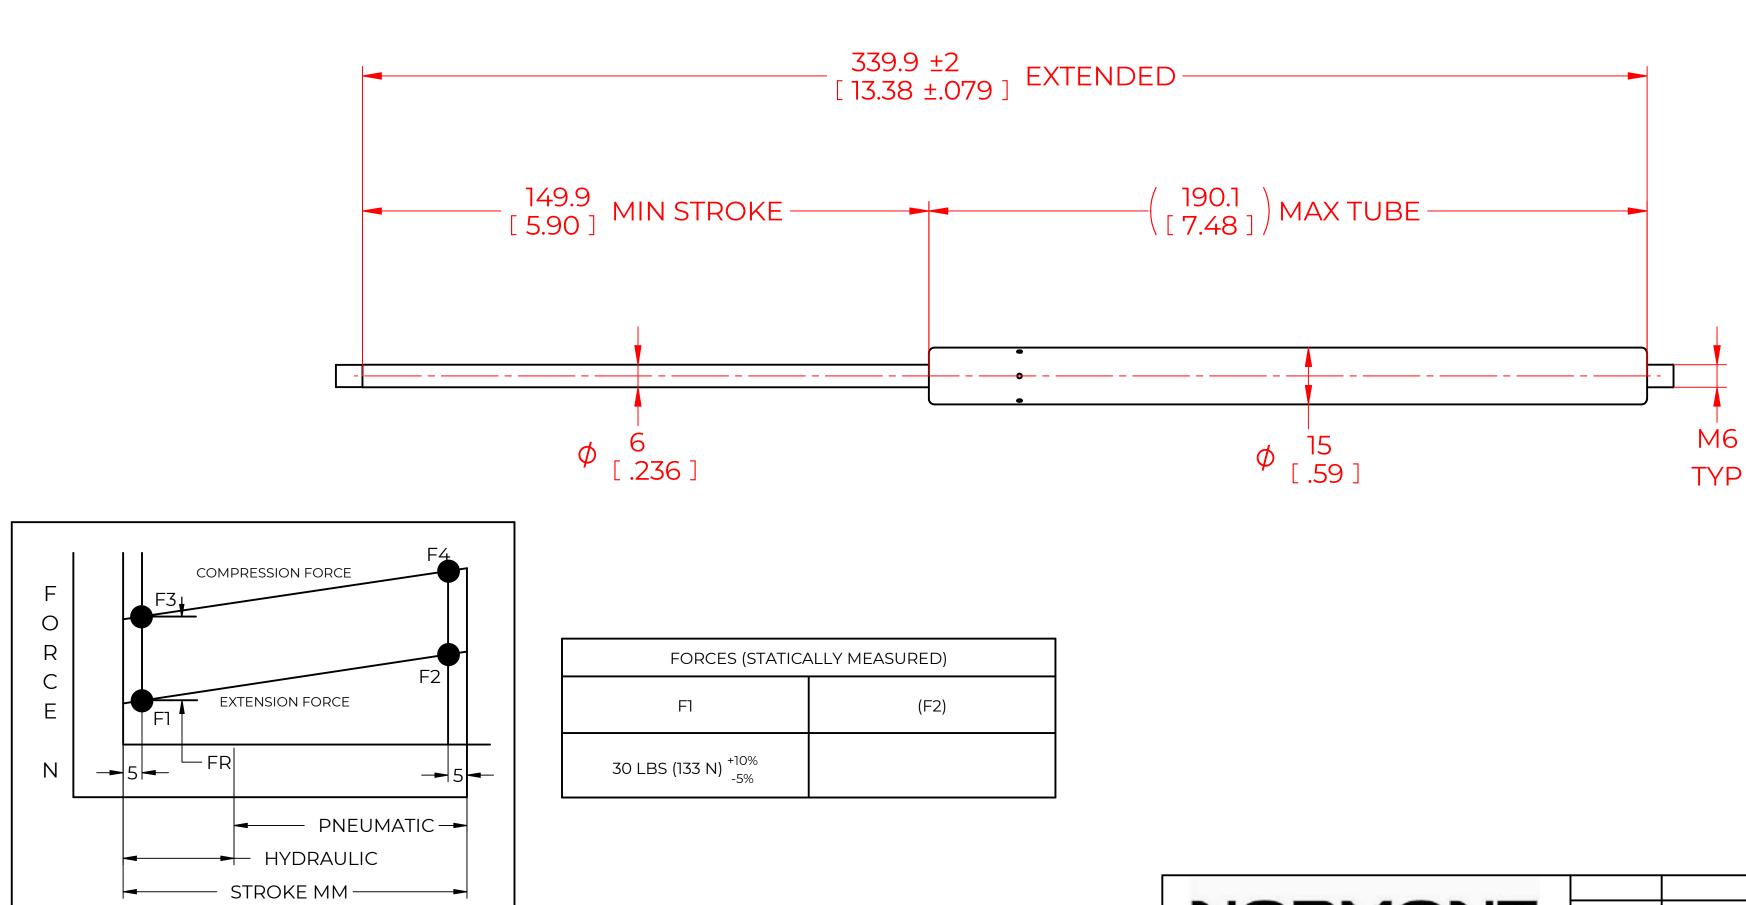

## NOTES:

1) MATERIAL: CYLINDER - HEAVY GAUGE STEEL, BLACK PAINT. ROD - HARDENED STEEL BLACK NITRIDE.

2) OPERATING TEMPERATURE: -40°C TO +80°C.

3) STANDARD LABEL TO INCLUDE PART NUMBER, DATE CODE AND WARNING MESSAGE. LABEL NOT TO BE REMOVED.

- 4) GAS SPRING NOT TO BE CHANGED OR MODIFIED FROM ITS ORIGINAL MANUFACTURED INTENT.
- 5) GAS SPRING IS SUGGESTED TO BE MOUNTED SHAFT DOWN (ROD DOWN) FOR MAXIMUM PERFORMANCE.
- 6) CONNECTORS TO BE ORIENTED AS SHOWN ±5°.
- 7) GAS SPRINGS WILL BE SEALED IN CLEAR PLASTIC BAGS TO AVOID DAMAGE, DUST, OR OTHER FOREIGN OBJECTS.
- 8) GAS SPRING TO BE ASSEMBLED WITH END FITINGS COMPLETELY FASTENED.
- 9) GAS SPRINGS ARE NOT TO BE OPENED.
- 10) GREASE TO BE INCLUDED INSIDE THE BALL SOCKET OF THE END FITTINGS.