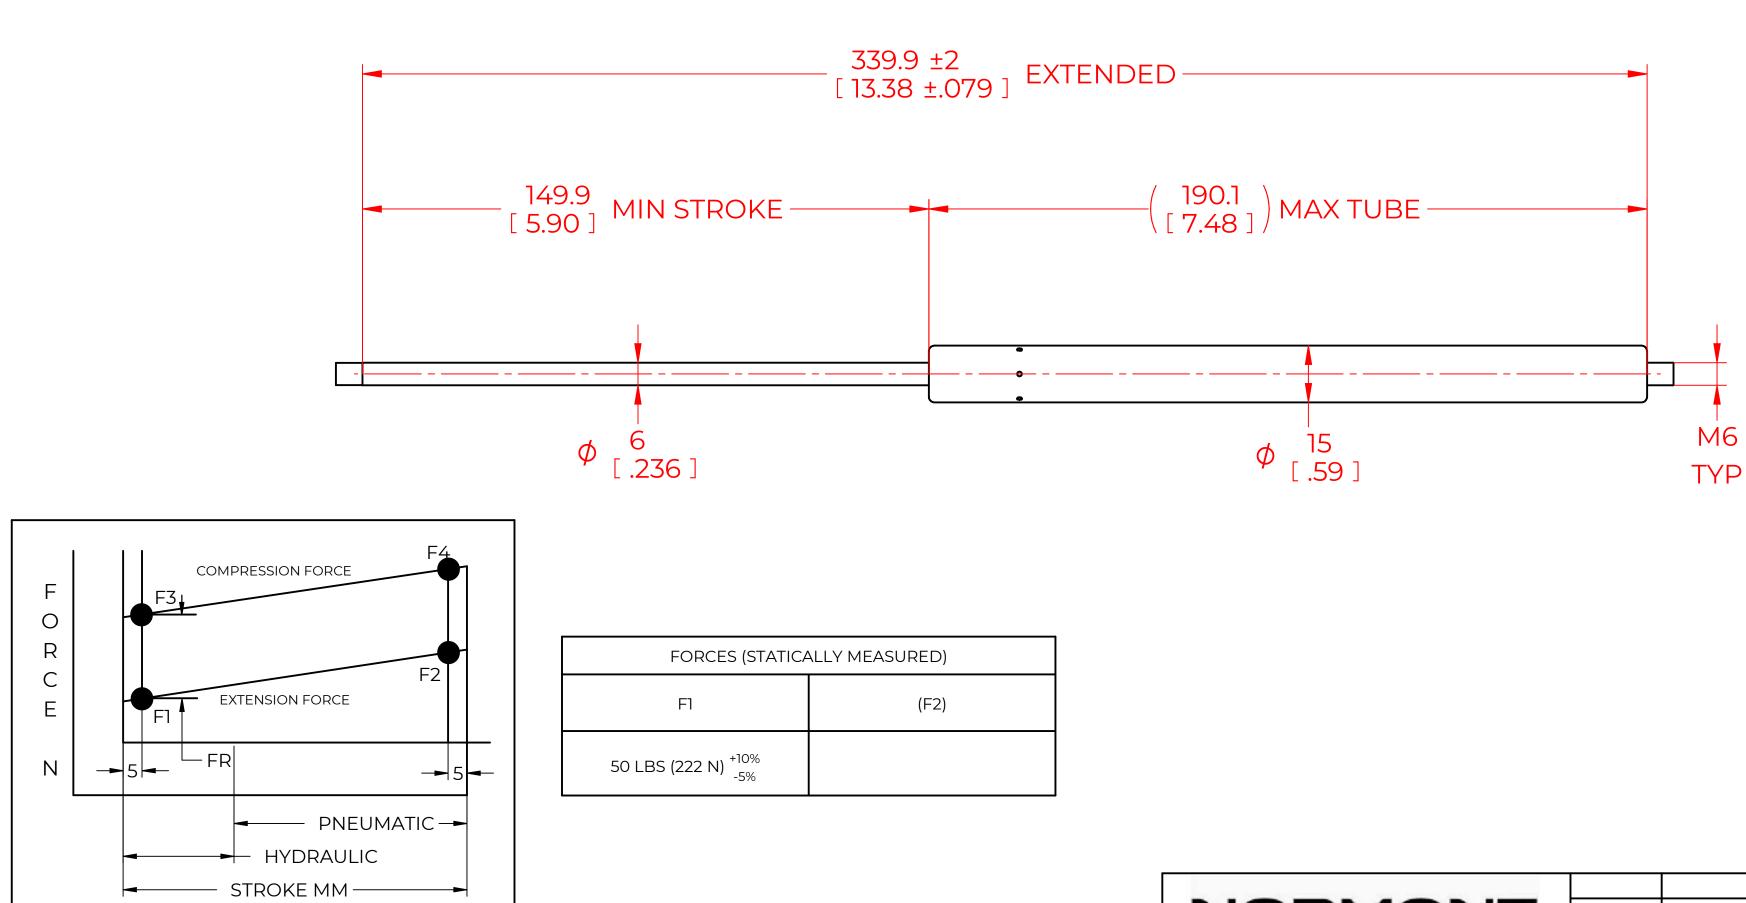

## NOTES:

1) MATERIAL: CYLINDER - HEAVY GAUGE STEEL, BLACK PAINT. ROD - HARDENED STEEL BLACK NITRIDE.

2) OPERATING TEMPERATURE: -40°C TO +80°C.

3) STANDARD LABEL TO INCLUDE PART NUMBER, DATE CODE AND WARNING MESSAGE. LABEL NOT TO BE REMOVED.

- 4) GAS SPRING NOT TO BE CHANGED OR MODIFIED FROM ITS ORIGINAL MANUFACTURED INTENT.
- 5) GAS SPRING IS SUGGESTED TO BE MOUNTED SHAFT DOWN (ROD DOWN) FOR MAXIMUM PERFORMANCE.
- 6) CONNECTORS TO BE ORIENTED AS SHOWN ±5°.
- 7) GAS SPRINGS WILL BE SEALED IN CLEAR PLASTIC BAGS TO AVOID DAMAGE, DUST, OR OTHER FOREIGN OBJECTS.
- 8) GAS SPRING TO BE ASSEMBLED WITH END FITINGS COMPLETELY FASTENED.
- 9) GAS SPRINGS ARE NOT TO BE OPENED.
- 10) GREASE TO BE INCLUDED INSIDE THE BALL SOCKET OF THE END FITTINGS.