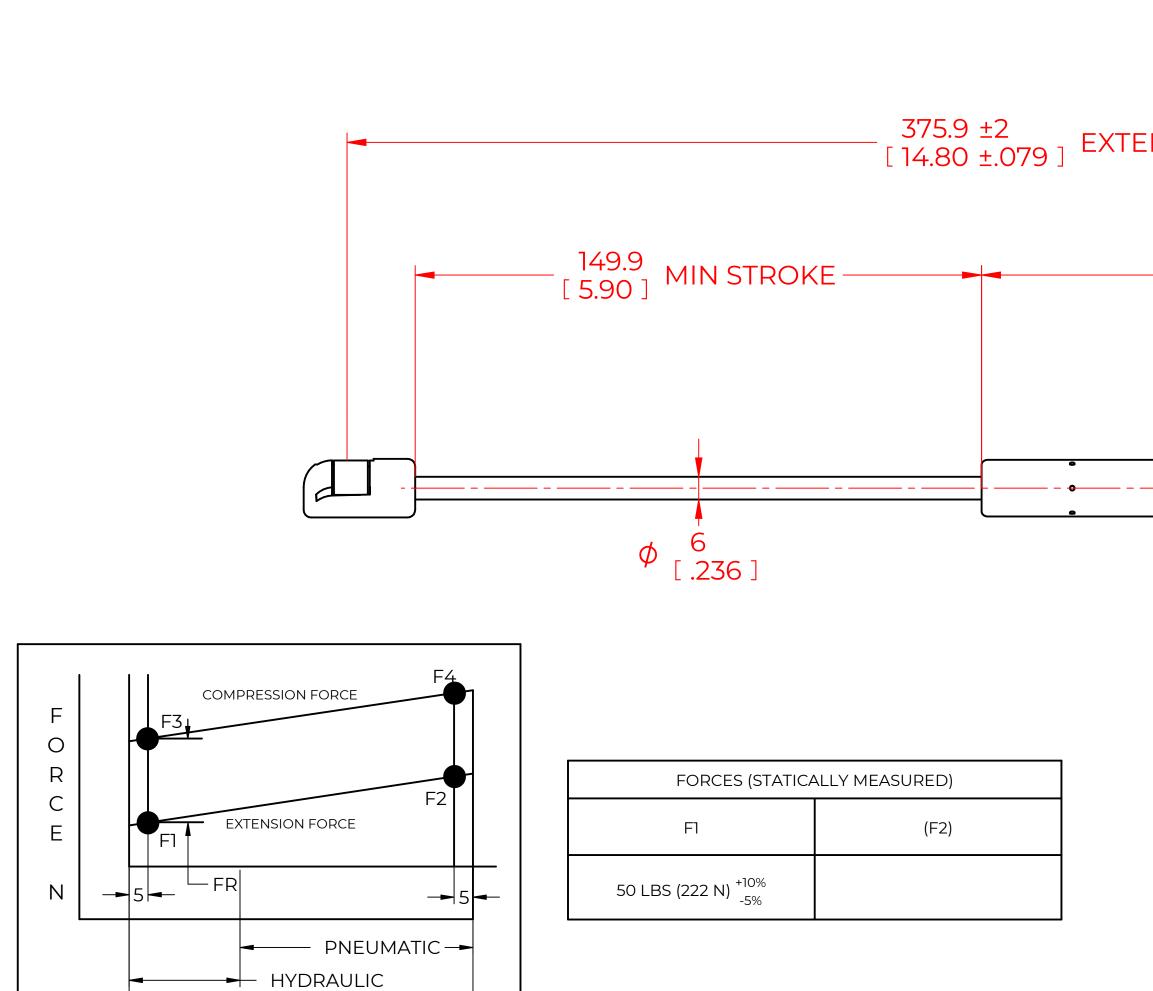

## NOTES:

1) MATERIAL: CYLINDER - HEAVY GAUGE STEEL, BLACK PAINT. ROD - HARDENED STEEL BLACK NITRIDE.

2) OPERATING TEMPERATURE: -40°C TO +80°C.

— STROKE MM ——

3) STANDARD LABEL TO INCLUDE PART NUMBER, DATE CODE AND WARNING MESSAGE. LABEL NOT TO BE REMOVED.

- 4) GAS SPRING NOT TO BE CHANGED OR MODIFIED FROM ITS ORIGINAL MANUFACTURED INTENT.
- 5) GAS SPRING IS SUGGESTED TO BE MOUNTED SHAFT DOWN (ROD DOWN) FOR MAXIMUM PERFORMANCE.
- 6) CONNECTORS TO BE ORIENTED AS SHOWN ±5°.
- 7) GAS SPRINGS WILL BE SEALED IN CLEAR PLASTIC BAGS TO AVOID DAMAGE, DUST, OR OTHER FOREIGN OBJECTS.
- 8) GAS SPRING TO BE ASSEMBLED WITH END FITINGS COMPLETELY FASTENED.
- 9) GAS SPRINGS ARE NOT TO BE OPENED.
- 10) GREASE TO BE INCLUDED INSIDE THE BALL SOCKET OF THE END FITTINGS.

|    |                                                                                                                                                                                              |                                                                                                                                                                                                             | REVISION HISTORY                                     |                                   |                                              |      |                                  |
|----|----------------------------------------------------------------------------------------------------------------------------------------------------------------------------------------------|-------------------------------------------------------------------------------------------------------------------------------------------------------------------------------------------------------------|------------------------------------------------------|-----------------------------------|----------------------------------------------|------|----------------------------------|
|    |                                                                                                                                                                                              | REV DES                                                                                                                                                                                                     | CRIPTION                                             |                                   | DATE                                         | APPI | ROVED                            |
|    |                                                                                                                                                                                              | 1                                                                                                                                                                                                           |                                                      |                                   |                                              |      |                                  |
|    |                                                                                                                                                                                              | 2                                                                                                                                                                                                           |                                                      |                                   |                                              |      |                                  |
|    |                                                                                                                                                                                              | 3                                                                                                                                                                                                           |                                                      |                                   |                                              |      |                                  |
|    |                                                                                                                                                                                              |                                                                                                                                                                                                             |                                                      |                                   |                                              |      |                                  |
|    |                                                                                                                                                                                              |                                                                                                                                                                                                             |                                                      |                                   |                                              |      |                                  |
|    |                                                                                                                                                                                              |                                                                                                                                                                                                             |                                                      |                                   | 1                                            |      |                                  |
|    | IDED                                                                                                                                                                                         |                                                                                                                                                                                                             |                                                      |                                   |                                              |      |                                  |
|    |                                                                                                                                                                                              |                                                                                                                                                                                                             |                                                      |                                   |                                              |      |                                  |
|    |                                                                                                                                                                                              |                                                                                                                                                                                                             |                                                      |                                   |                                              |      |                                  |
|    | —( 190.1<br>[ 7.48 ] ) MA                                                                                                                                                                    | AX TUBE ———                                                                                                                                                                                                 |                                                      |                                   |                                              |      |                                  |
|    |                                                                                                                                                                                              |                                                                                                                                                                                                             |                                                      |                                   |                                              |      |                                  |
|    |                                                                                                                                                                                              | /                                                                                                                                                                                                           | 18 \                                                 |                                   |                                              |      |                                  |
|    |                                                                                                                                                                                              | TYP                                                                                                                                                                                                         | [ .71 ] )-                                           |                                   | -                                            |      |                                  |
|    |                                                                                                                                                                                              |                                                                                                                                                                                                             |                                                      |                                   |                                              |      |                                  |
|    | 4                                                                                                                                                                                            |                                                                                                                                                                                                             |                                                      |                                   |                                              |      |                                  |
|    |                                                                                                                                                                                              |                                                                                                                                                                                                             |                                                      |                                   |                                              |      |                                  |
|    | 4 15                                                                                                                                                                                         |                                                                                                                                                                                                             | PC1                                                  |                                   |                                              |      |                                  |
|    | φ 15<br>[.59                                                                                                                                                                                 | ן <b>ו</b>                                                                                                                                                                                                  |                                                      |                                   |                                              |      |                                  |
|    |                                                                                                                                                                                              |                                                                                                                                                                                                             | TYP                                                  |                                   |                                              |      |                                  |
|    |                                                                                                                                                                                              |                                                                                                                                                                                                             |                                                      |                                   |                                              |      |                                  |
|    |                                                                                                                                                                                              |                                                                                                                                                                                                             |                                                      |                                   |                                              |      |                                  |
|    |                                                                                                                                                                                              |                                                                                                                                                                                                             |                                                      |                                   |                                              |      |                                  |
|    |                                                                                                                                                                                              |                                                                                                                                                                                                             |                                                      |                                   |                                              |      |                                  |
|    |                                                                                                                                                                                              |                                                                                                                                                                                                             |                                                      |                                   |                                              |      |                                  |
|    |                                                                                                                                                                                              |                                                                                                                                                                                                             |                                                      |                                   |                                              |      |                                  |
|    |                                                                                                                                                                                              |                                                                                                                                                                                                             |                                                      |                                   |                                              |      |                                  |
|    |                                                                                                                                                                                              |                                                                                                                                                                                                             |                                                      |                                   |                                              |      |                                  |
|    |                                                                                                                                                                                              |                                                                                                                                                                                                             |                                                      |                                   |                                              |      |                                  |
|    |                                                                                                                                                                                              |                                                                                                                                                                                                             |                                                      |                                   |                                              |      |                                  |
|    |                                                                                                                                                                                              |                                                                                                                                                                                                             |                                                      |                                   | NAME                                         |      | DATE                             |
|    | NORN                                                                                                                                                                                         | NONT                                                                                                                                                                                                        | DRAWN                                                |                                   | NAME                                         | 06   | DATE<br>5/22/2023                |
|    |                                                                                                                                                                                              | NONT                                                                                                                                                                                                        | CHECKED                                              |                                   | CSH                                          | 00   | 5/22/2023                        |
|    | THIS DOCUMENT AND ITS CO                                                                                                                                                                     | ONTENTS ARE THE PROPERTY<br>ORMONT                                                                                                                                                                          | CHECKED<br>PART No.                                  | NSG14                             |                                              | 00   |                                  |
| D. | THIS DOCUMENT AND ITS CO<br>OF NO<br>THIS DOCUMENT CO<br>PROPRIETARY INFORMAT                                                                                                                | ONTENTS ARE THE PROPERTY<br>ORMONT<br>NTAINS CONFIDENTIAL<br>FION. THE REPRODUCTION,                                                                                                                        | CHECKED                                              |                                   | CSH                                          | 00   | 5/22/2023<br>REV                 |
| D. | THIS DOCUMENT AND ITS CO<br>OF NC<br>THIS DOCUMENT CO<br>PROPRIETARY INFORMAT<br>DISTRIBUTION, UTILISATIO<br>OF THIS DOCUMENT OR AN                                                          | ONTENTS ARE THE PROPERTY<br>ORMONT<br>NTAINS CONFIDENTIAL<br>FION. THE REPRODUCTION,<br>N OR THE COMMUNICATION<br>NY PART THEREOF, WITHOUT                                                                  | CHECKED<br>PART No.                                  | GA<br>ANCES                       | CSH<br>480S50PC1<br>AS SPRING<br>THIRD ANGLI | E    | 5/22/2023                        |
| Э. | THIS DOCUMENT AND ITS CO<br>OF NC<br>THIS DOCUMENT CO<br>PROPRIETARY INFORMAT<br>DISTRIBUTION, UTILISATIO<br>OF THIS DOCUMENT OR AN                                                          | ONTENTS ARE THE PROPERTY<br>ORMONT<br>NTAINS CONFIDENTIAL<br>FION. THE REPRODUCTION,<br>N OR THE COMMUNICATION                                                                                              | CHECKED<br>PART No.<br>TITLE                         | GA<br>ANCES<br>± 0.060            | CSH<br>480S50PC1<br>AS SPRING                | E    | 5/22/2023<br>REV                 |
| D. | THIS DOCUMENT AND ITS CO<br>OF NO<br>THIS DOCUMENT CO<br>PROPRIETARY INFORMAT<br>DISTRIBUTION, UTILISATIO<br>OF THIS DOCUMENT OR AN<br>EXPRESS AUTHORISATIO                                  | ONTENTS ARE THE PROPERTY<br>ORMONT<br>NTAINS CONFIDENTIAL<br>FION. THE REPRODUCTION,<br>N OR THE COMMUNICATION<br>NY PART THEREOF, WITHOUT                                                                  | CHECKED<br>PART No.<br>TITLE<br>TOLER<br>X.X<br>X.XX | GA<br>ANCES                       | CSH<br>480S50PC1<br>AS SPRING<br>THIRD ANGLI | E    | 5/22/2023<br>REV<br>SCALE<br>1:1 |
| Э. | THIS DOCUMENT AND ITS CO<br>OF NO<br>THIS DOCUMENT CO<br>PROPRIETARY INFORMAT<br>DISTRIBUTION, UTILISATIO<br>OF THIS DOCUMENT OR AN<br>EXPRESS AUTHORISATIO<br>REMOVE ALL<br>BURRS AND BREAK | ONTENTS ARE THE PROPERTY<br>ORMONT<br>NTAINS CONFIDENTIAL<br>FION. THE REPRODUCTION,<br>N OR THE COMMUNICATION<br>NY PART THEREOF, WITHOUT<br>N IS STRICTLY FORBIDDEN.<br>ALL DIMENSIONS ARE<br><b>DUAL</b> | CHECKED<br>PART No.<br>TITLE<br>TOLER<br>X.X         | GA<br>ANCES<br>± 0.060            | CSH<br>480S50PC1<br>AS SPRING<br>THIRD ANGLI | E    | S/22/2023<br>REV<br>SCALE        |
| D. | THIS DOCUMENT AND ITS CO<br>OF NO<br>THIS DOCUMENT CO<br>PROPRIETARY INFORMAT<br>DISTRIBUTION, UTILISATIO<br>OF THIS DOCUMENT OR AN<br>EXPRESS AUTHORISATIO<br>REMOVE ALL                    | ONTENTS ARE THE PROPERTY<br>ORMONT<br>NTAINS CONFIDENTIAL<br>TION. THE REPRODUCTION,<br>N OR THE COMMUNICATION<br>NY PART THEREOF, WITHOUT<br>N IS STRICTLY FORBIDDEN.<br>ALL DIMENSIONS ARE                | CHECKED<br>PART No.<br>TITLE<br>TOLER<br>X.X<br>X.XX | GA<br>ANCES<br>± 0.060<br>± 0.030 | CSH<br>480S50PC1<br>AS SPRING<br>THIRD ANGLI | E    | 5/22/2023<br>REV<br>SCALE<br>1:1 |