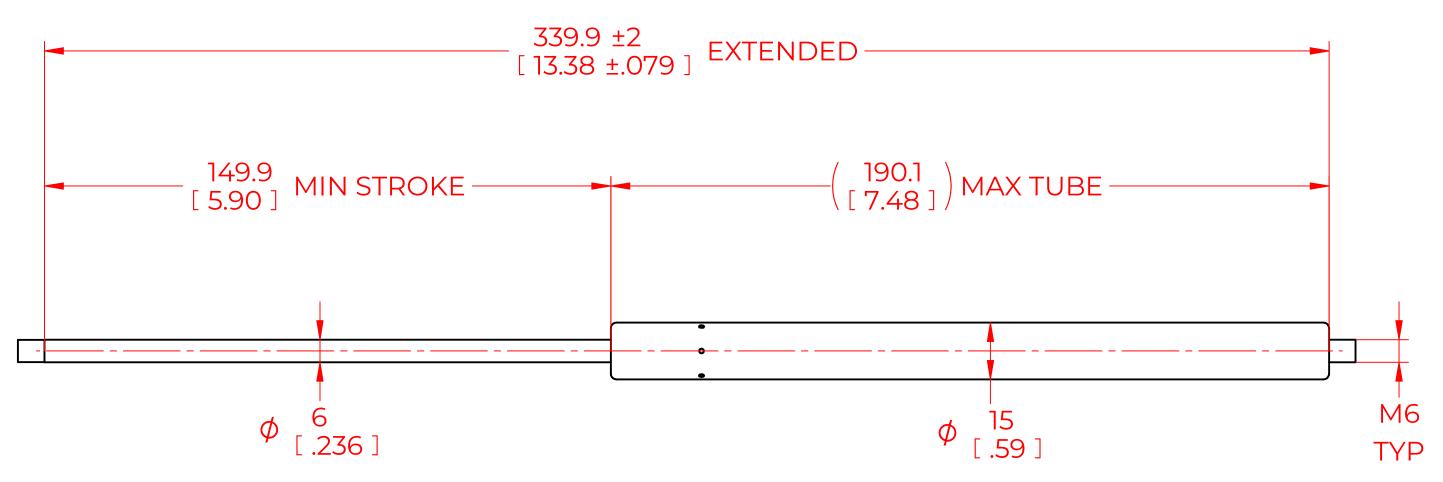

## **NOTES**:

- 1) MATERIAL: CYLINDER HEAVY GAUGE STEEL, BLACK PAINT. ROD HARDENED STEEL BLACK NITRIDE.
- 2) OPERATING TEMPERATURE: -40°C TO +80°C.
- 3) STANDARD LABEL TO INCLUDE PART NUMBER, DATE CODE AND WARNING MESSAGE. LABEL NOT TO BE REMOVED.
- 4) GAS SPRING NOT TO BE CHANGED OR MODIFIED FROM ITS ORIGINAL MANUFACTURED INTENT.
- 5) GAS SPRING IS SUGGESTED TO BE MOUNTED SHAFT DOWN (ROD DOWN) FOR MAXIMUM PERFORMANCE.
- 6) CONNECTORS TO BE ORIENTED AS SHOWN ±5°.
- 7) GAS SPRINGS WILL BE SEALED IN CLEAR PLASTIC BAGS TO AVOID DAMAGE, DUST, OR OTHER FOREIGN OBJECTS.
- 8) GAS SPRING TO BE ASSEMBLED WITH END FITINGS COMPLETELY FASTENED.
- 9) GAS SPRINGS ARE NOT TO BE OPENED.
- 10) GREASE TO BE INCLUDED INSIDE THE BALL SOCKET OF THE END FITTINGS.