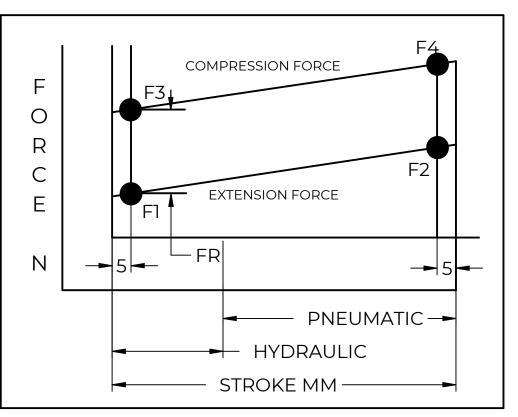

| FORCES (STATICALLY MEASURED)                  |      |  |  |  |  |
|-----------------------------------------------|------|--|--|--|--|
| Fì                                            | (F2) |  |  |  |  |
| 60 LBS (267 N) <sup>+10%</sup> <sub>-5%</sub> |      |  |  |  |  |