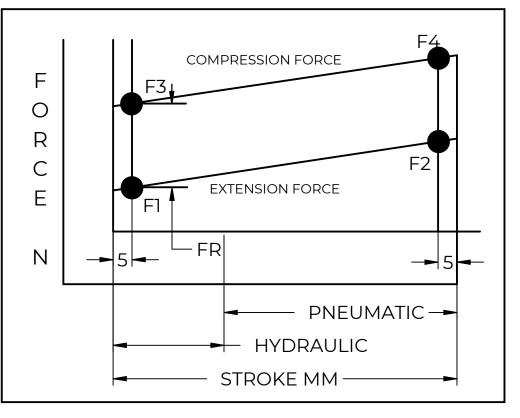

| FORCES (STATICALLY MEASURED) |      |  |  |  |  |  |
|------------------------------|------|--|--|--|--|--|
| Fl                           | (F2) |  |  |  |  |  |
| 40 LBS (178 N) +10% -5%      |      |  |  |  |  |  |