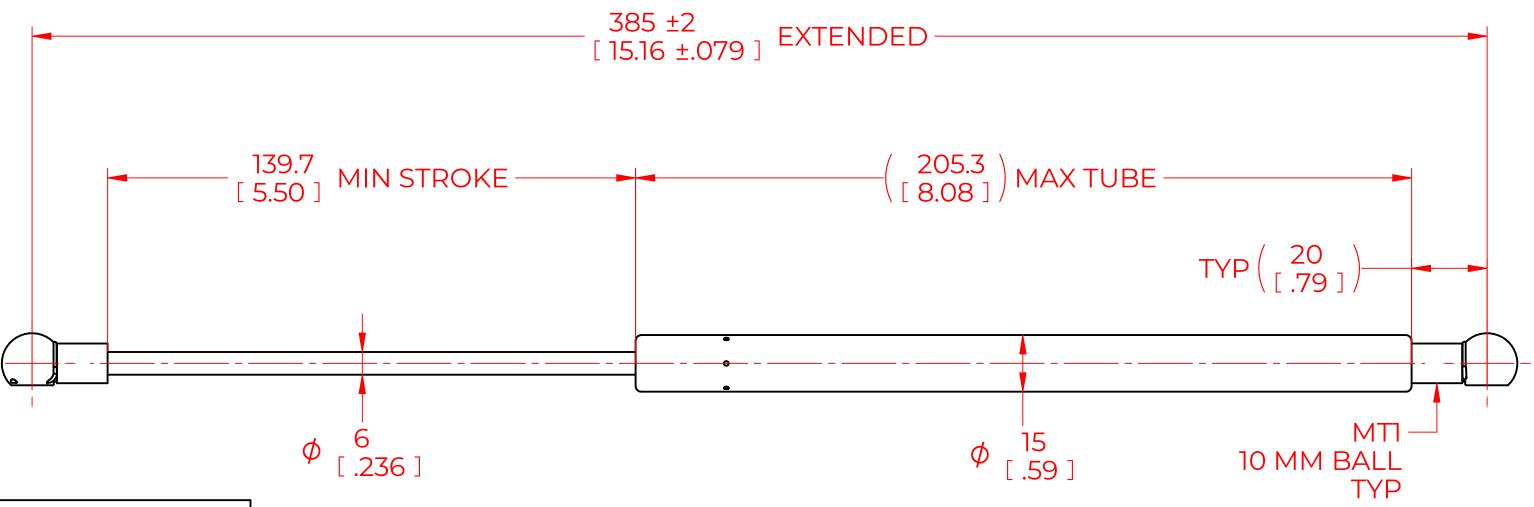

## **NOTES**:

- 1) MATERIAL: CYLINDER HEAVY GAUGE STEEL, BLACK PAINT. ROD HARDENED STEEL BLACK NITRIDE.
- 2) OPERATING TEMPERATURE: -40°C TO +80°C.
- 3) STANDARD LABEL TO INCLUDE PART NUMBER, DATE CODE AND WARNING MESSAGE. LABEL NOT TO BE REMOVED.
- 4) GAS SPRING NOT TO BE CHANGED OR MODIFIED FROM ITS ORIGINAL MANUFACTURED INTENT.
- 5) GAS SPRING IS SUGGESTED TO BE MOUNTED SHAFT DOWN (ROD DOWN) FOR MAXIMUM PERFORMANCE.
- 6) CONNECTORS TO BE ORIENTED AS SHOWN ±5°.
- 7) GAS SPRINGS WILL BE SEALED IN CLEAR PLASTIC BAGS TO AVOID DAMAGE, DUST, OR OTHER FOREIGN OBJECTS.
- 8) GAS SPRING TO BE ASSEMBLED WITH END FITINGS COMPLETELY FASTENED.
- 9) GAS SPRINGS ARE NOT TO BE OPENED.
- 10) GREASE TO BE INCLUDED INSIDE THE BALL SOCKET OF THE END FITTINGS.