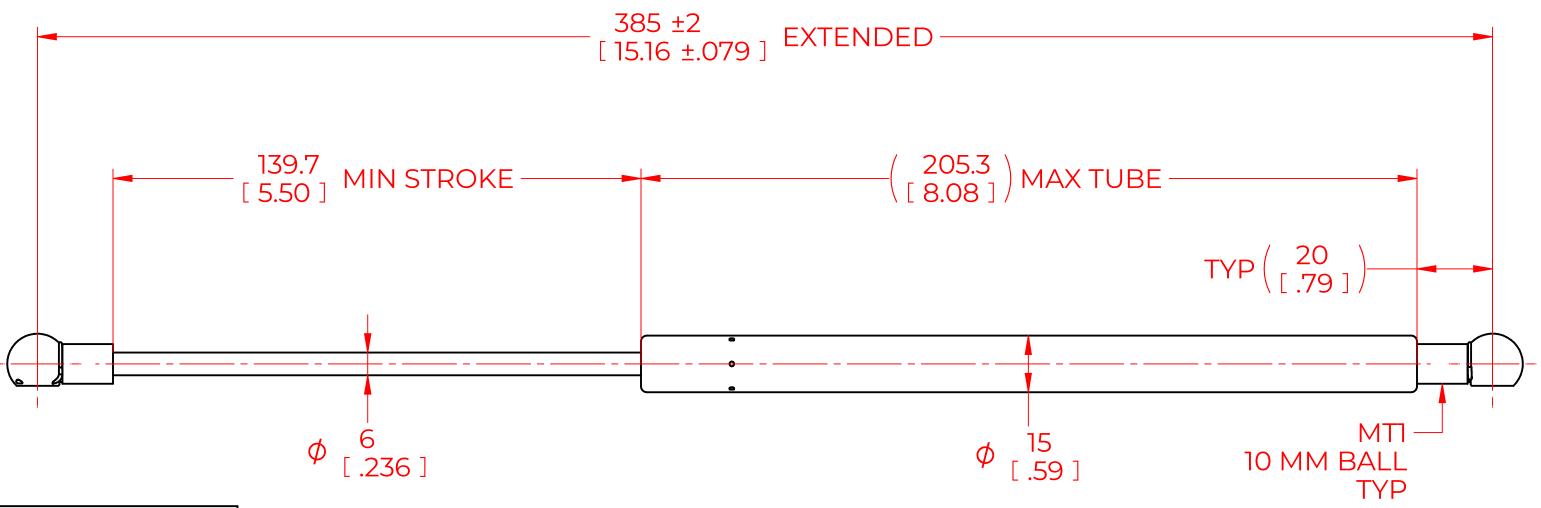

## **NOTES**:

- 1) MATERIAL: CYLINDER HEAVY GAUGE STEEL, BLACK PAINT. ROD HARDENED STEEL BLACK NITRIDE.
- 2) OPERATING TEMPERATURE: -40°C TO +80°C.
- 3) STANDARD LABEL TO INCLUDE PART NUMBER, DATE CODE AND WARNING MESSAGE. LABEL NOT TO BE REMOVED.
- 4) GAS SPRING NOT TO BE CHANGED OR MODIFIED FROM ITS ORIGINAL MANUFACTURED INTENT.
- 5) GAS SPRING IS SUGGESTED TO BE MOUNTED SHAFT DOWN (ROD DOWN) FOR MAXIMUM PERFORMANCE.
- 6) CONNECTORS TO BE ORIENTED AS SHOWN ±5°.
- 7) GAS SPRINGS WILL BE SEALED IN CLEAR PLASTIC BAGS TO AVOID DAMAGE, DUST, OR OTHER FOREIGN OBJECTS.
- 8) GAS SPRING TO BE ASSEMBLED WITH END FITINGS COMPLETELY FASTENED.
- 9) GAS SPRINGS ARE NOT TO BE OPENED.
- 10) GREASE TO BE INCLUDED INSIDE THE BALL SOCKET OF THE END FITTINGS.