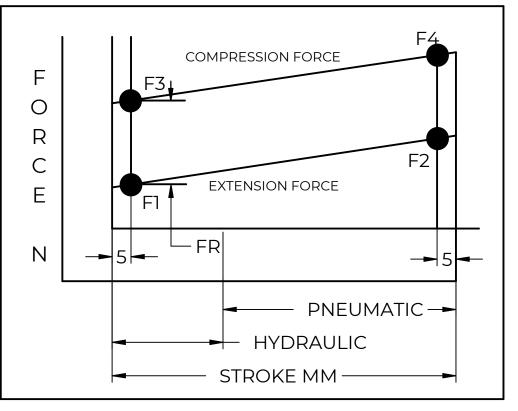

| FORCES (STATICALLY MEASURED) |      |  |  |  |  |  |
|------------------------------|------|--|--|--|--|--|
| Fì                           | (F2) |  |  |  |  |  |
| 60 LBS (267 N) +10%<br>-5%   |      |  |  |  |  |  |