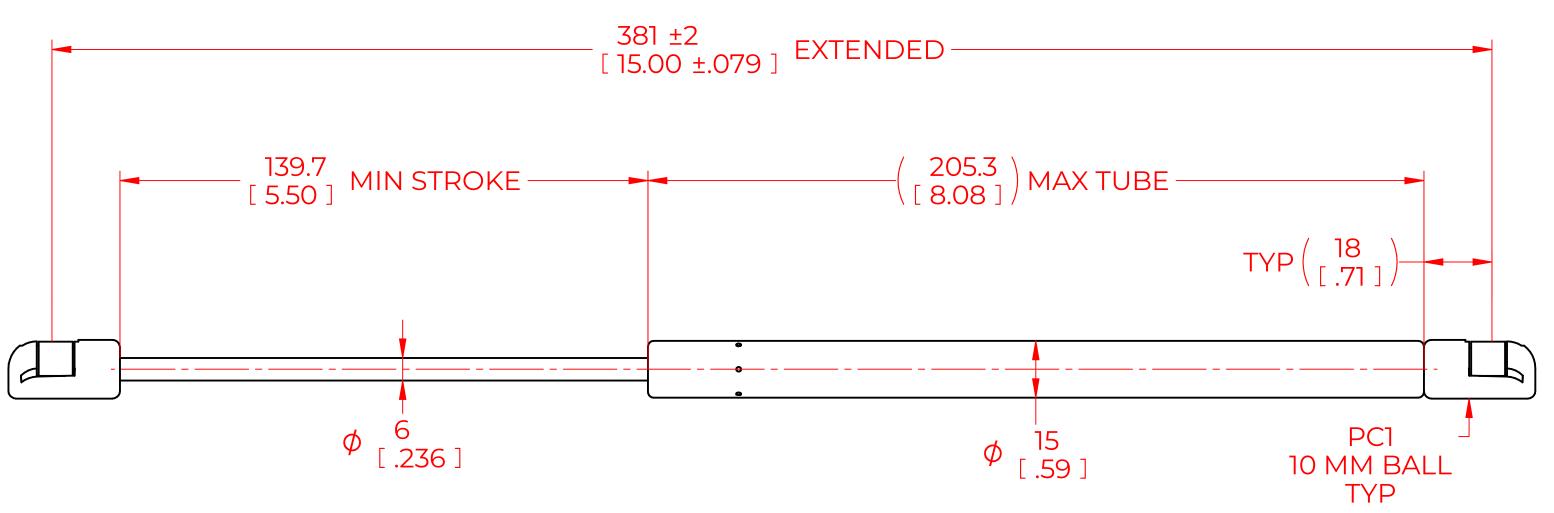

## **NOTES**:

- 1) MATERIAL: CYLINDER HEAVY GAUGE STEEL, BLACK PAINT. ROD HARDENED STEEL BLACK NITRIDE.
- 2) OPERATING TEMPERATURE: -40°C TO +80°C.
- 3) STANDARD LABEL TO INCLUDE PART NUMBER, DATE CODE AND WARNING MESSAGE. LABEL NOT TO BE REMOVED.
- 4) GAS SPRING NOT TO BE CHANGED OR MODIFIED FROM ITS ORIGINAL MANUFACTURED INTENT.
- 5) GAS SPRING IS SUGGESTED TO BE MOUNTED SHAFT DOWN (ROD DOWN) FOR MAXIMUM PERFORMANCE.
- 6) CONNECTORS TO BE ORIENTED AS SHOWN ±5°.
- 7) GAS SPRINGS WILL BE SEALED IN CLEAR PLASTIC BAGS TO AVOID DAMAGE, DUST, OR OTHER FOREIGN OBJECTS.
- 8) GAS SPRING TO BE ASSEMBLED WITH END FITINGS COMPLETELY FASTENED.
- 9) GAS SPRINGS ARE NOT TO BE OPENED.
- 10) GREASE TO BE INCLUDED INSIDE THE BALL SOCKET OF THE END FITTINGS.