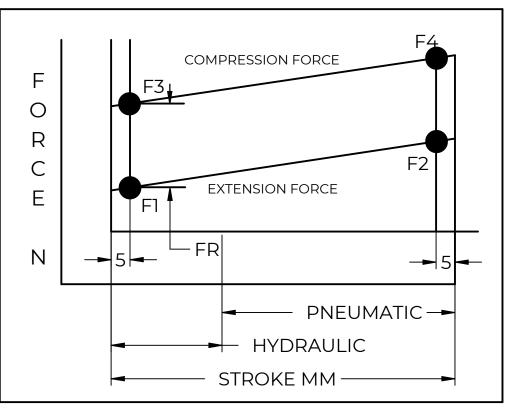

| FORCES (STATICALLY MEASURED)                  |      |  |  |  |  |
|-----------------------------------------------|------|--|--|--|--|
| Fì                                            | (F2) |  |  |  |  |
| 60 LBS (267 N) <sup>+10%</sup> <sub>-5%</sub> |      |  |  |  |  |