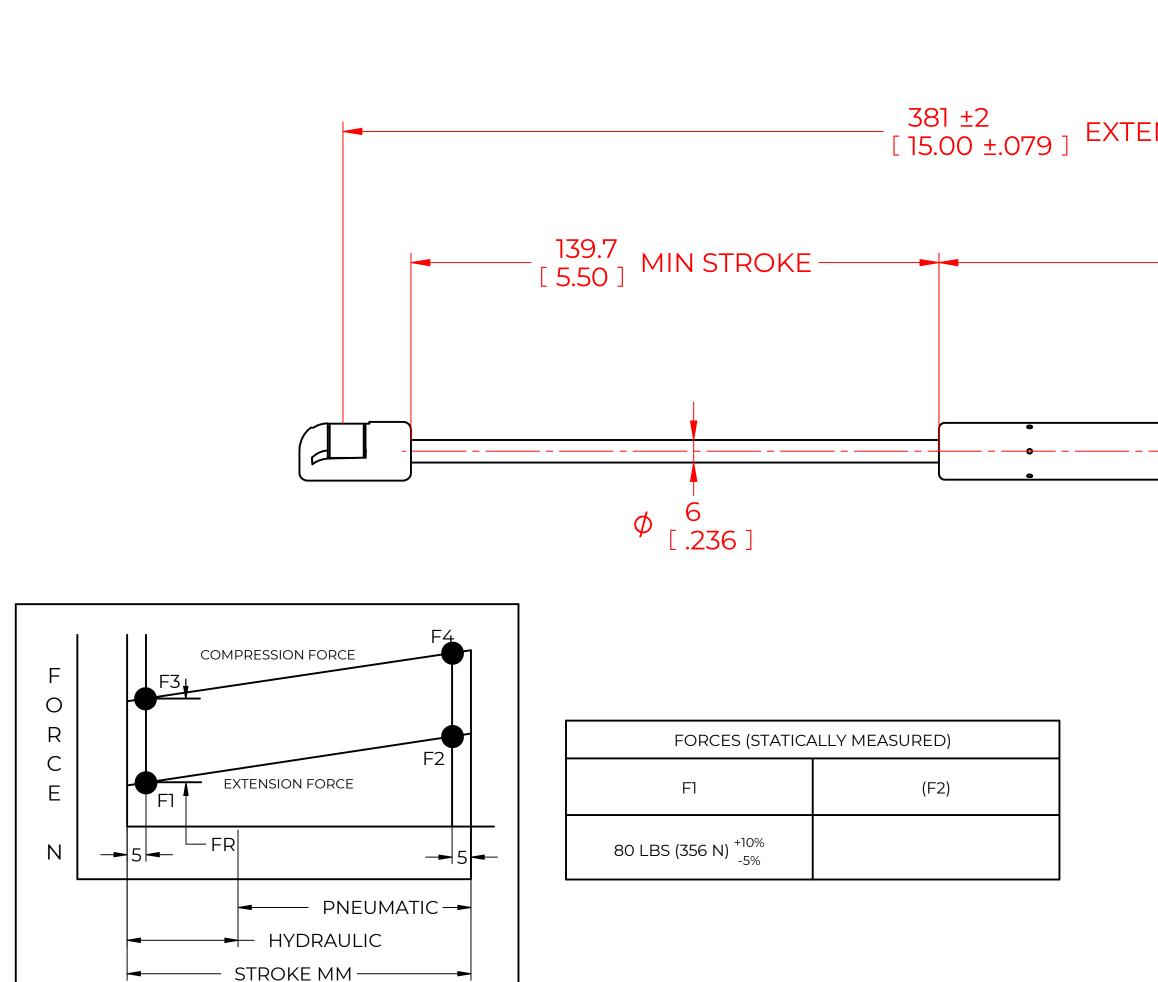

## NOTES:

- 1) MATERIAL: CYLINDER HEAVY GAUGE STEEL, BLACK PAINT. ROD HARDENED STEEL BLACK NITRIDE.
- 2) OPERATING TEMPERATURE: -40°C TO +80°C.
- 3) STANDARD LABEL TO INCLUDE PART NUMBER, DATE CODE AND WARNING MESSAGE. LABEL NOT TO BE REMOVED.
- 4) GAS SPRING NOT TO BE CHANGED OR MODIFIED FROM ITS ORIGINAL MANUFACTURED INTENT.
- 5) GAS SPRING IS SUGGESTED TO BE MOUNTED SHAFT DOWN (ROD DOWN) FOR MAXIMUM PERFORMANCE.
- 6) CONNECTORS TO BE ORIENTED AS SHOWN ±5°.
- 7) GAS SPRINGS WILL BE SEALED IN CLEAR PLASTIC BAGS TO AVOID DAMAGE, DUST, OR OTHER FOREIGN OBJECTS.
- 8) GAS SPRING TO BE ASSEMBLED WITH END FITINGS COMPLETELY FASTENED.
- 9) GAS SPRINGS ARE NOT TO BE OPENED.
- 10) GREASE TO BE INCLUDED INSIDE THE BALL SOCKET OF THE END FITTINGS.

|                                          | REVISION HISTORY                                                                                                                                                                                                                                                                                      |                    |              |                        |              |                    |  |
|------------------------------------------|-------------------------------------------------------------------------------------------------------------------------------------------------------------------------------------------------------------------------------------------------------------------------------------------------------|--------------------|--------------|------------------------|--------------|--------------------|--|
|                                          |                                                                                                                                                                                                                                                                                                       | REV [              | DESCRIPTION  |                        | DATE         | APPROVED           |  |
|                                          |                                                                                                                                                                                                                                                                                                       | 1                  |              |                        |              |                    |  |
|                                          |                                                                                                                                                                                                                                                                                                       | 2                  |              |                        |              |                    |  |
|                                          |                                                                                                                                                                                                                                                                                                       | 3                  |              |                        |              |                    |  |
|                                          |                                                                                                                                                                                                                                                                                                       |                    |              |                        |              |                    |  |
|                                          |                                                                                                                                                                                                                                                                                                       |                    |              |                        |              |                    |  |
|                                          |                                                                                                                                                                                                                                                                                                       |                    |              |                        |              |                    |  |
| = N                                      | IDED ———                                                                                                                                                                                                                                                                                              |                    |              |                        |              |                    |  |
| =1>                                      | IDED                                                                                                                                                                                                                                                                                                  |                    |              |                        |              |                    |  |
|                                          |                                                                                                                                                                                                                                                                                                       |                    |              |                        |              |                    |  |
|                                          |                                                                                                                                                                                                                                                                                                       |                    |              |                        |              |                    |  |
| ( 205.3<br>[ 8.08 ] ) MAX TUBE           |                                                                                                                                                                                                                                                                                                       |                    |              |                        |              |                    |  |
|                                          |                                                                                                                                                                                                                                                                                                       |                    |              |                        |              |                    |  |
|                                          | TYP ( 18<br>[ .71 ] )                                                                                                                                                                                                                                                                                 |                    |              |                        |              |                    |  |
|                                          |                                                                                                                                                                                                                                                                                                       |                    | \[.7]        |                        |              |                    |  |
|                                          |                                                                                                                                                                                                                                                                                                       |                    |              |                        |              |                    |  |
|                                          |                                                                                                                                                                                                                                                                                                       |                    |              |                        |              |                    |  |
|                                          |                                                                                                                                                                                                                                                                                                       |                    |              |                        |              |                    |  |
| φ 15 PC1 <sup></sup><br>[.59] 10 MM BALL |                                                                                                                                                                                                                                                                                                       |                    |              |                        |              |                    |  |
| Ψ [ .59 ] 10 MM BALL<br>TYP              |                                                                                                                                                                                                                                                                                                       |                    |              |                        |              |                    |  |
|                                          |                                                                                                                                                                                                                                                                                                       |                    |              |                        |              |                    |  |
|                                          |                                                                                                                                                                                                                                                                                                       |                    |              |                        |              |                    |  |
|                                          |                                                                                                                                                                                                                                                                                                       |                    |              |                        |              |                    |  |
|                                          |                                                                                                                                                                                                                                                                                                       |                    |              |                        |              |                    |  |
|                                          |                                                                                                                                                                                                                                                                                                       |                    |              |                        |              |                    |  |
|                                          |                                                                                                                                                                                                                                                                                                       |                    |              |                        |              |                    |  |
|                                          |                                                                                                                                                                                                                                                                                                       |                    |              |                        |              |                    |  |
|                                          |                                                                                                                                                                                                                                                                                                       |                    |              |                        |              |                    |  |
|                                          |                                                                                                                                                                                                                                                                                                       |                    |              |                        |              |                    |  |
|                                          |                                                                                                                                                                                                                                                                                                       |                    |              |                        |              |                    |  |
| [                                        |                                                                                                                                                                                                                                                                                                       |                    |              |                        | NAME         | DATE               |  |
|                                          | NORMONT                                                                                                                                                                                                                                                                                               |                    | DRAWN        |                        | CSH          | 06/22/2023         |  |
|                                          |                                                                                                                                                                                                                                                                                                       |                    | CHECKED      |                        |              |                    |  |
|                                          | THIS DOCUMENT AND ITS CONTENTS ARE THE PROPERTY<br>OF NORMONT<br>THIS DOCUMENT CONTAINS CONFIDENTIAL<br>PROPRIETARY INFORMATION. THE REPRODUCTION,<br>DISTRIBUTION, UTILISATION OR THE COMMUNICATION<br>OF THIS DOCUMENT OR ANY PART THEREOF, WITHOUT<br>EXPRESS AUTHORISATION IS STRICTLY FORBIDDEN. |                    | RTY PART No. | PART No. NSG1500S80PC1 |              |                    |  |
|                                          |                                                                                                                                                                                                                                                                                                       |                    | TITLE        | TITLE GAS SPRING       |              |                    |  |
|                                          |                                                                                                                                                                                                                                                                                                       |                    | ON TOLER     | ANCES                  | THIRD ANGLE  | SCALE              |  |
|                                          |                                                                                                                                                                                                                                                                                                       |                    |              | ± 0.060                | PROJECTION   |                    |  |
|                                          |                                                                                                                                                                                                                                                                                                       |                    | X.XX         | ± 0.030                |              | $\neg \mid " \mid$ |  |
|                                          | REMOVE ALL<br>BURRS AND BREAK<br>ALL SHARP<br>EDGES                                                                                                                                                                                                                                                   | ALL DIMENSIONS ARE | X.XXX        | ± 0.010                |              | SIZE               |  |
|                                          |                                                                                                                                                                                                                                                                                                       | UNLESS OTHERWISE   | ANGLES       | ± 1°                   |              |                    |  |
|                                          | 20025                                                                                                                                                                                                                                                                                                 | SPECIFIED          | HOLES        | ± 0.005                | SHEET 1 OF 1 |                    |  |