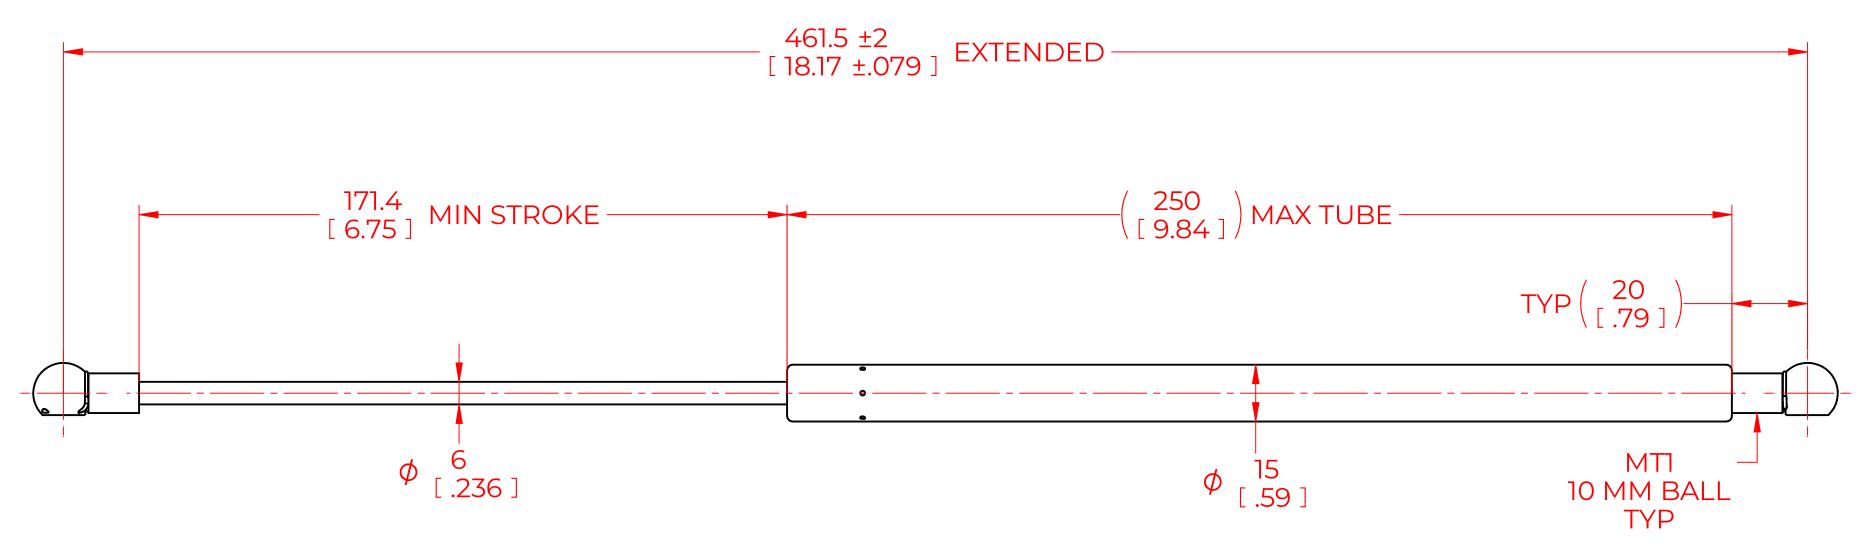

## **NOTES**:

- 1) MATERIAL: CYLINDER HEAVY GAUGE STEEL, BLACK PAINT. ROD HARDENED STEEL BLACK NITRIDE.
- 2) OPERATING TEMPERATURE: -40°C TO +80°C.
- 3) STANDARD LABEL TO INCLUDE PART NUMBER, DATE CODE AND WARNING MESSAGE. LABEL NOT TO BE REMOVED.
- 4) GAS SPRING NOT TO BE CHANGED OR MODIFIED FROM ITS ORIGINAL MANUFACTURED INTENT.
- 5) GAS SPRING IS SUGGESTED TO BE MOUNTED SHAFT DOWN (ROD DOWN) FOR MAXIMUM PERFORMANCE.
- 6) CONNECTORS TO BE ORIENTED AS SHOWN ±5°.
- 7) GAS SPRINGS WILL BE SEALED IN CLEAR PLASTIC BAGS TO AVOID DAMAGE, DUST, OR OTHER FOREIGN OBJECTS.
- 8) GAS SPRING TO BE ASSEMBLED WITH END FITINGS COMPLETELY FASTENED.
- 9) GAS SPRINGS ARE NOT TO BE OPENED.
- 10) GREASE TO BE INCLUDED INSIDE THE BALL SOCKET OF THE END FITTINGS.

| ZORI                                            | TNON                                                  | DRAWN<br>CHECKED | NAME<br>CSH |              | DATE<br>07/10/2023 |
|-------------------------------------------------|-------------------------------------------------------|------------------|-------------|--------------|--------------------|
| THIS DOCUMENT AND ITS C                         | PART No.                                              | NSG1801S30MT1    |             | REV          |                    |
| THIS DOCUMENT CO PROPRIETARY INFORMA            | TITLE                                                 | GAS SPRING       |             |              |                    |
| DISTRIBUTION, UTILISATION OF THIS DOCUMENT OR A | TOLERANCES                                            |                  | THIRD ANGLE | SCALE        |                    |
| EXPRESS AUTHORISATION                           | X.X                                                   | ± 0.060          | PROJECTION  | 1:1          |                    |
|                                                 | ALL DIMENSIONS ARE  DUAL  UNLESS OTHERWISE  SPECIFIED | X.XX             | ± 0.030     |              | 1   "              |
| REMOVE ALL<br>BURRS AND BREAK                   |                                                       | X.XXX            | ± 0.010     |              | SIZE               |
| ALL SHARP<br>EDGES                              |                                                       | ANGLES           | ± 1°        |              |                    |
|                                                 |                                                       | HOLES            | ± 0.005     | SHEET 1 OF 1 |                    |