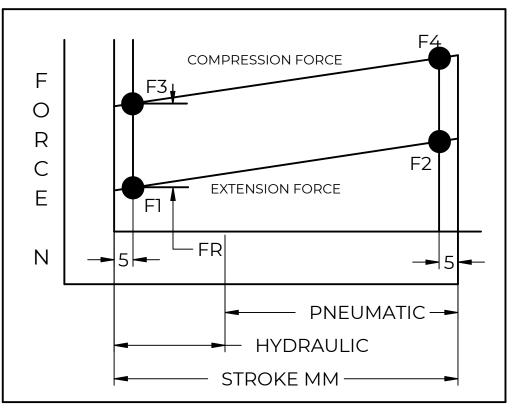

| FORCES (STATICALLY MEASURED)                  |      |  |  |  |  |  |
|-----------------------------------------------|------|--|--|--|--|--|
| FI                                            | (F2) |  |  |  |  |  |
| 30 LBS (134 N) <sup>+10%</sup> <sub>-5%</sub> |      |  |  |  |  |  |