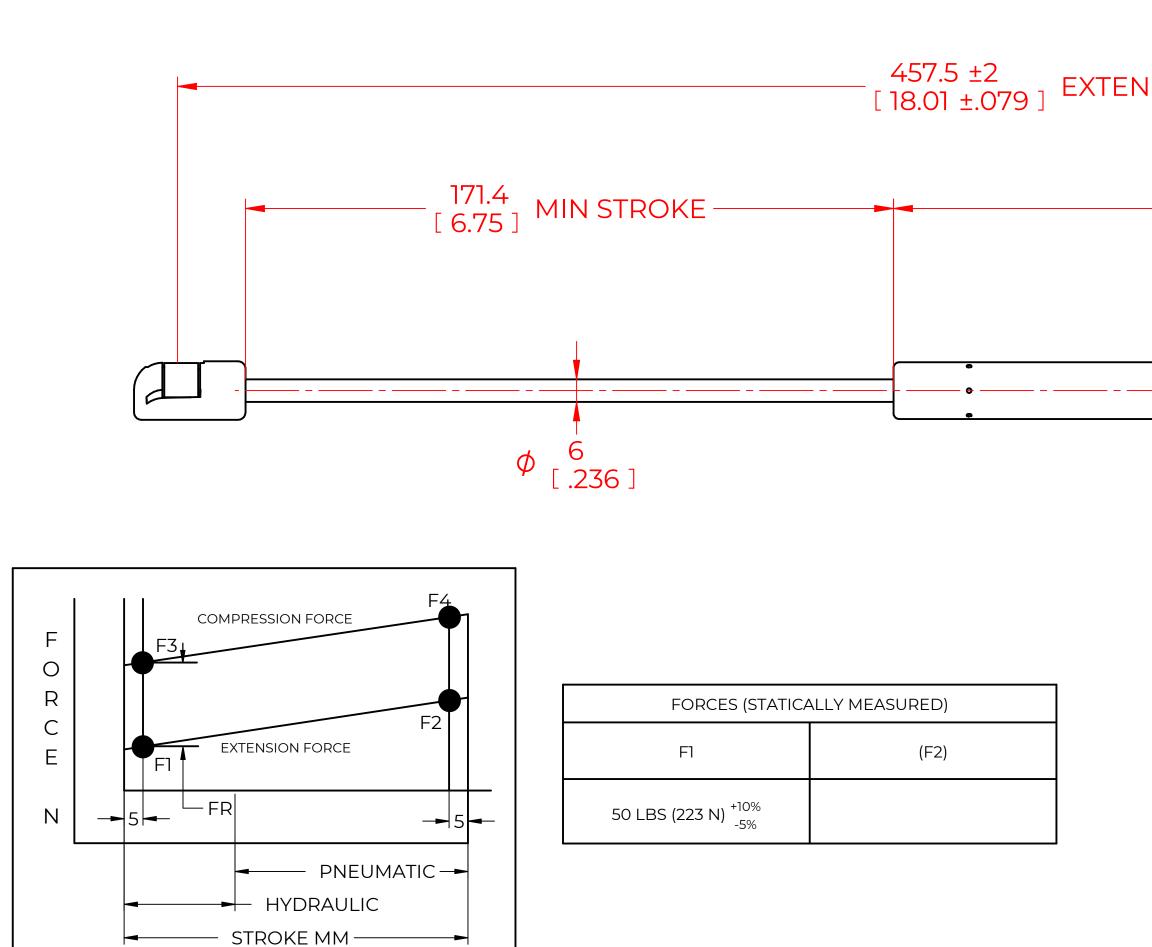

## NOTES:

- 1) MATERIAL: CYLINDER HEAVY GAUGE STEEL, BLACK PAINT. ROD HARDENED STEEL BLACK NITRIDE.
- 2) OPERATING TEMPERATURE: -40°C TO +80°C.
- 3) STANDARD LABEL TO INCLUDE PART NUMBER, DATE CODE AND WARNING MESSAGE. LABEL NOT TO BE REMOVED.
- 4) GAS SPRING NOT TO BE CHANGED OR MODIFIED FROM ITS ORIGINAL MANUFACTURED INTENT.
- 5) GAS SPRING IS SUGGESTED TO BE MOUNTED SHAFT DOWN (ROD DOWN) FOR MAXIMUM PERFORMANCE.
- 6) CONNECTORS TO BE ORIENTED AS SHOWN  $\pm 5^{\circ}$ .
- 7) GAS SPRINGS WILL BE SEALED IN CLEAR PLASTIC BAGS TO AVOID DAMAGE, DUST, OR OTHER FOREIGN OBJECTS.
- 8) GAS SPRING TO BE ASSEMBLED WITH END FITINGS COMPLETELY FASTENED.
- 9) GAS SPRINGS ARE NOT TO BE OPENED.
- 10) GREASE TO BE INCLUDED INSIDE THE BALL SOCKET OF THE END FITTINGS.