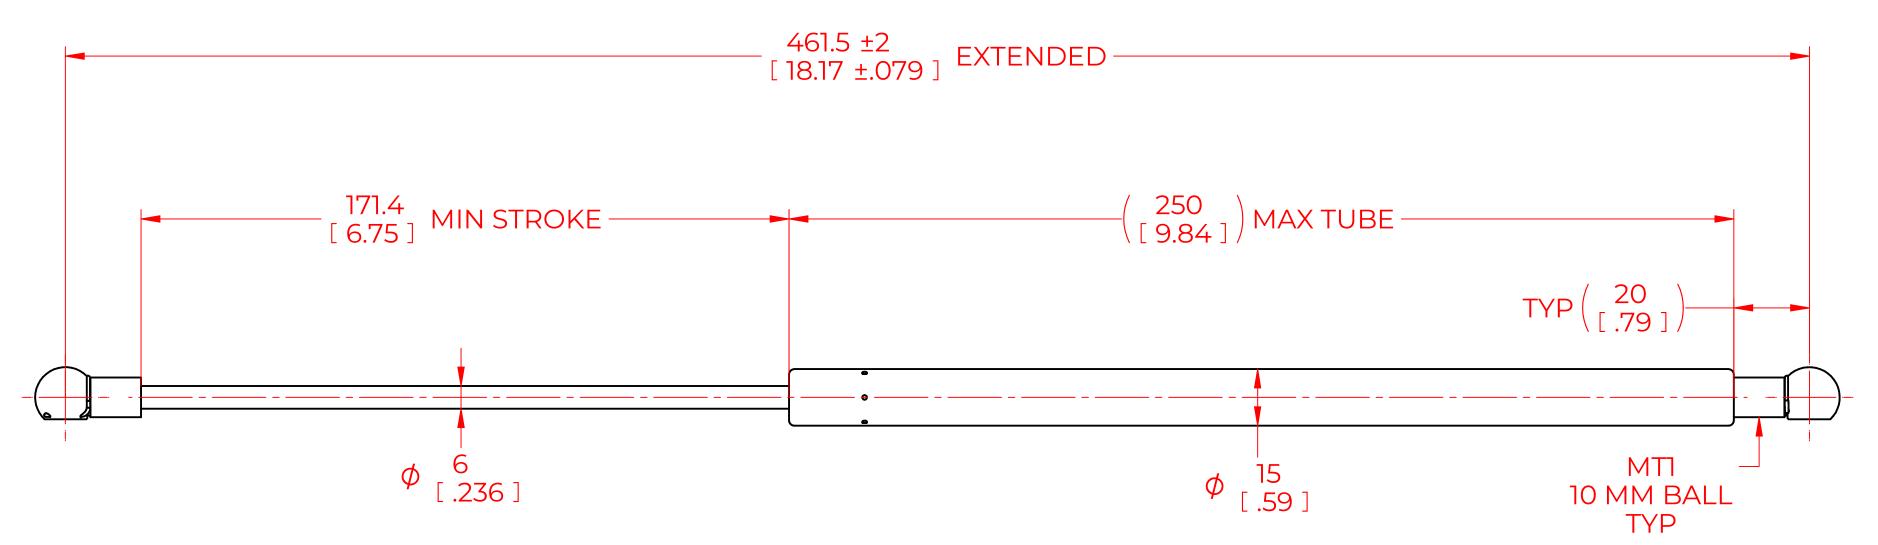

## **NOTES**:

- 1) MATERIAL: CYLINDER HEAVY GAUGE STEEL, BLACK PAINT. ROD HARDENED STEEL BLACK NITRIDE.
- 2) OPERATING TEMPERATURE: -40°C TO +80°C.
- 3) STANDARD LABEL TO INCLUDE PART NUMBER, DATE CODE AND WARNING MESSAGE. LABEL NOT TO BE REMOVED.
- 4) GAS SPRING NOT TO BE CHANGED OR MODIFIED FROM ITS ORIGINAL MANUFACTURED INTENT.
- 5) GAS SPRING IS SUGGESTED TO BE MOUNTED SHAFT DOWN (ROD DOWN) FOR MAXIMUM PERFORMANCE.
- 6) CONNECTORS TO BE ORIENTED AS SHOWN ±5°.
- 7) GAS SPRINGS WILL BE SEALED IN CLEAR PLASTIC BAGS TO AVOID DAMAGE, DUST, OR OTHER FOREIGN OBJECTS.
- 8) GAS SPRING TO BE ASSEMBLED WITH END FITINGS COMPLETELY FASTENED.
- 9) GAS SPRINGS ARE NOT TO BE OPENED.
- 10) GREASE TO BE INCLUDED INSIDE THE BALL SOCKET OF THE END FITTINGS.