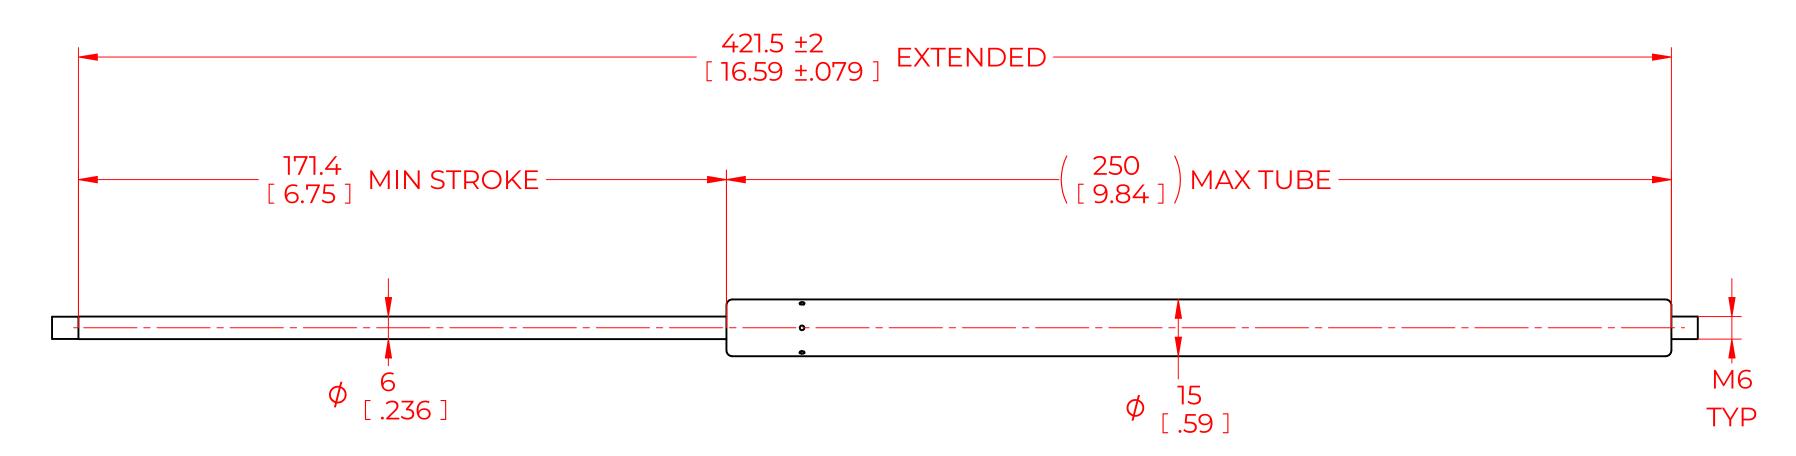

## **NOTES**:

- 1) MATERIAL: CYLINDER HEAVY GAUGE STEEL, BLACK PAINT. ROD HARDENED STEEL BLACK NITRIDE.
- 2) OPERATING TEMPERATURE: -40°C TO +80°C.
- 3) STANDARD LABEL TO INCLUDE PART NUMBER, DATE CODE AND WARNING MESSAGE. LABEL NOT TO BE REMOVED.
- 4) GAS SPRING NOT TO BE CHANGED OR MODIFIED FROM ITS ORIGINAL MANUFACTURED INTENT.
- 5) GAS SPRING IS SUGGESTED TO BE MOUNTED SHAFT DOWN (ROD DOWN) FOR MAXIMUM PERFORMANCE.
- 6) CONNECTORS TO BE ORIENTED AS SHOWN ±5°.
- 7) GAS SPRINGS WILL BE SEALED IN CLEAR PLASTIC BAGS TO AVOID DAMAGE, DUST, OR OTHER FOREIGN OBJECTS.
- 8) GAS SPRING TO BE ASSEMBLED WITH END FITINGS COMPLETELY FASTENED.
- 9) GAS SPRINGS ARE NOT TO BE OPENED.
- 10) GREASE TO BE INCLUDED INSIDE THE BALL SOCKET OF THE END FITTINGS.