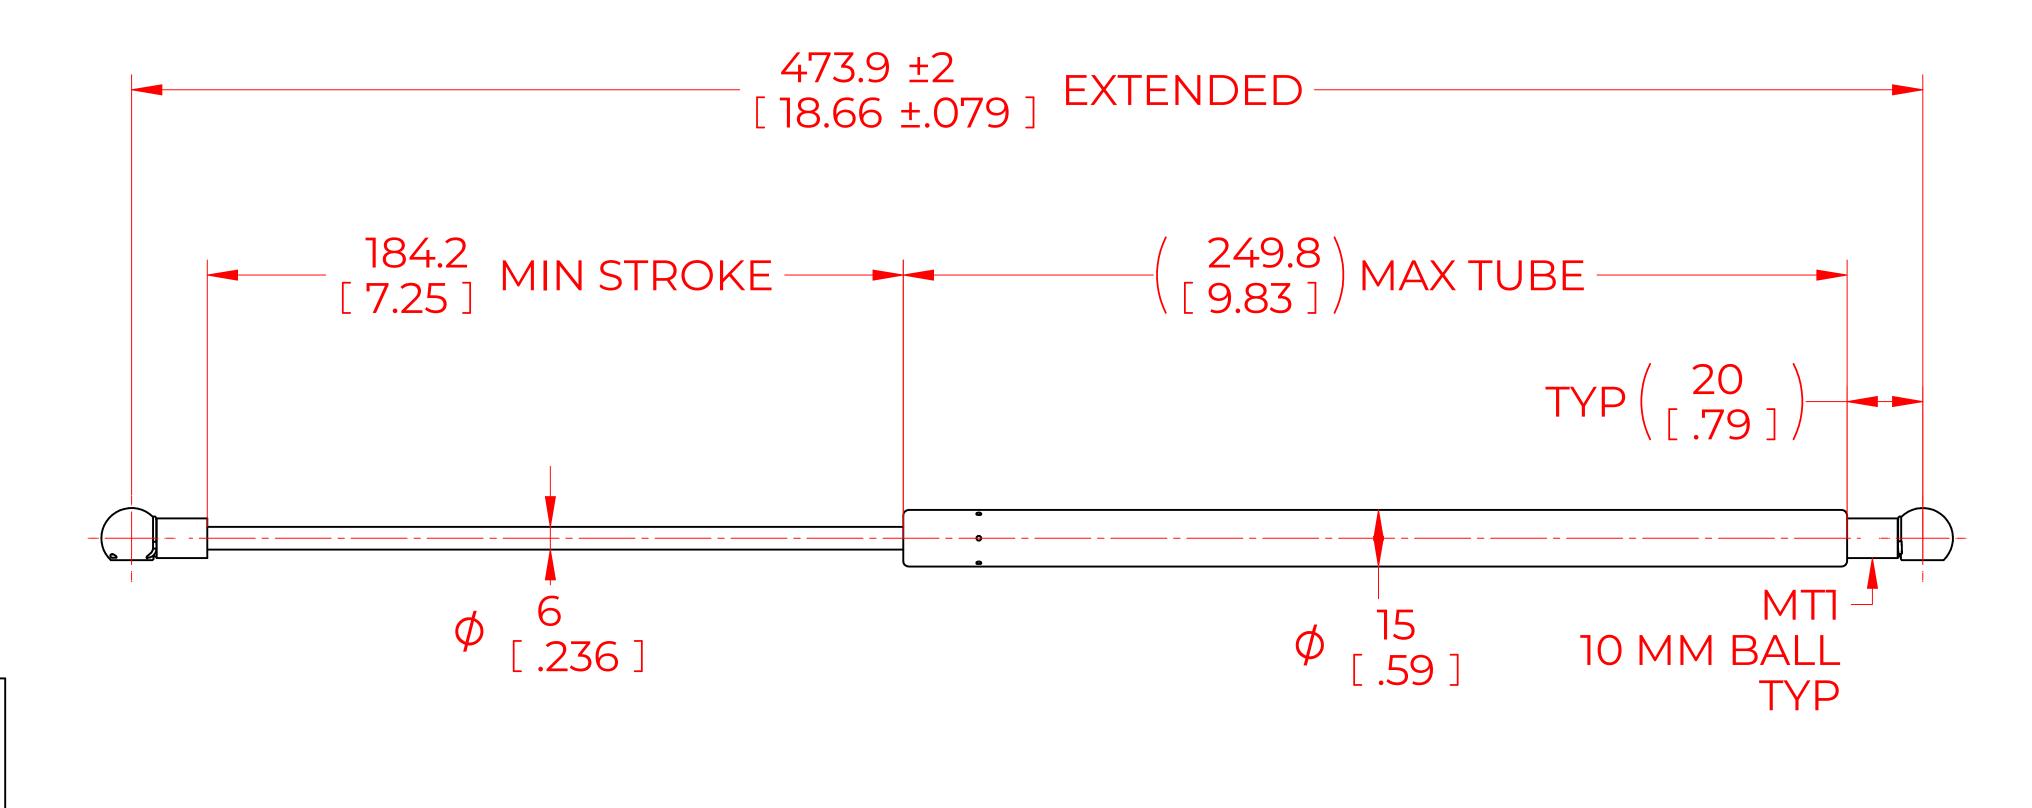

## NOTES:

1) MATERIAL: CYLINDER - HEAVY GAUGE STEEL, BLACK PAINT. ROD - HARDENED 2) OPERATING TEMPERATURE: -40°C TO +80°C.

3) STANDARD LABEL TO INCLUDE PART NUMBER, DATE CODE AND WARNING M

4) GAS SPRING NOT TO BE CHANGED OR MODIFIED FROM ITS ORIGINAL MANU

5) GAS SPRING IS SUGGESTED TO BE MOUNTED SHAFT DOWN (ROD DOWN) FOI 6) CONNECTORS TO BE ORIENTED AS SHOWN  $\pm 5^{\circ}$ .

7) GAS SPRINGS WILL BE SEALED IN CLEAR PLASTIC BAGS TO AVOID DAMAGE,

8) GAS SPRING TO BE ASSEMBLED WITH END FITINGS COMPLETELY FASTENED.

9) GAS SPRINGS ARE NOT TO BE OPENED.

10) GREASE TO BE INCLUDED INSIDE THE BALL SOCKET OF THE END FITTINGS.

| REVISION HISTORY |             |      |          |  |  |
|------------------|-------------|------|----------|--|--|
| REV              | DESCRIPTION | DATE | APPROVED |  |  |
| 1                |             |      |          |  |  |
| 2                |             |      |          |  |  |
| 3                |             |      |          |  |  |
|                  |             |      |          |  |  |

| MEASURED)                                             |                                                                                                                                        |                                   |  |
|-------------------------------------------------------|----------------------------------------------------------------------------------------------------------------------------------------|-----------------------------------|--|
| (F2)                                                  |                                                                                                                                        |                                   |  |
|                                                       | NORN                                                                                                                                   | 10N                               |  |
| O STEEL BLACK NITRIDE.                                | THIS DOCUMENT AND ITS CONTENTS ARE THE PI<br>OF NORMONT<br>THIS DOCUMENT CONTAINS CONFIDENTIA<br>PROPRIETARY INFORMATION. THE REPRODUC |                                   |  |
| AESSAGE. LABEL NOT TO BE REMOVED.<br>FACTURED INTENT. |                                                                                                                                        |                                   |  |
| R MAXIMUM PERFORMANCE.                                | DISTRIBUTION, UTILISATION OR THE COMMUNI<br>OF THIS DOCUMENT OR ANY PART THEREOF, W<br>EXPRESS AUTHORISATION IS STRICTLY FORBI         |                                   |  |
| DUST, OR OTHER FOREIGN OBJECTS.                       |                                                                                                                                        |                                   |  |
|                                                       | REMOVE ALL                                                                                                                             | ALL DIMENSION                     |  |
|                                                       | BURRS AND BREAK<br>ALL SHARP<br>EDGES                                                                                                  | DUAL<br>UNLESS OTHER<br>SPECIFIED |  |
|                                                       |                                                                                                                                        |                                   |  |

|                                |                  | NAME     |                           | DATE       |
|--------------------------------|------------------|----------|---------------------------|------------|
| IT                             | DRAWN            | CSH      |                           | 08/28/2023 |
|                                | CHECKED          |          |                           |            |
| PROPERTY                       | PART No.         | G1850S70 | REV                       |            |
| JCTION,<br>NICATION<br>WITHOUT | TITLE GAS SPRING |          |                           |            |
| BIDDEN.                        |                  |          | THIRD ANGLE               | SCALE      |
| ONS ARE<br>L<br>ERWISE<br>ED   | X.X              | ± 0.060  | PROJECTION                | 1:1        |
|                                | X.XX             | ± 0.030  |                           |            |
|                                | X.XXX            | ± 0.010  | $\bigoplus \leftarrow -+$ | SIZE       |
|                                | ANGLES           | ± 1°     |                           | D          |
|                                | HOLES            | ± 0.005  | SHEET 1 OF 1              |            |