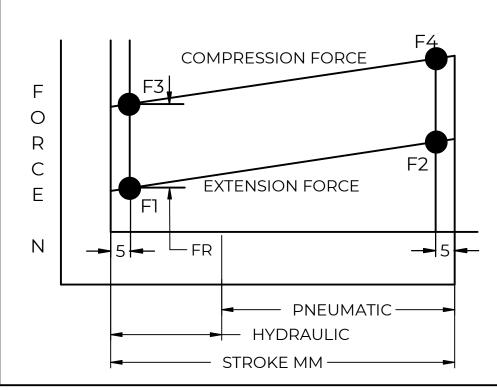

| FORCES (STATICALLY                    |  |  |
|---------------------------------------|--|--|
| F1                                    |  |  |
| 70 LBS (311 N) <sup>+10%</sup><br>-5% |  |  |

| MEASURED)                                             |                                                                                                                                        |                                   |  |
|-------------------------------------------------------|----------------------------------------------------------------------------------------------------------------------------------------|-----------------------------------|--|
| (F2)                                                  |                                                                                                                                        |                                   |  |
|                                                       | NORN                                                                                                                                   | 10N                               |  |
| O STEEL BLACK NITRIDE.                                | THIS DOCUMENT AND ITS CONTENTS ARE THE PI<br>OF NORMONT<br>THIS DOCUMENT CONTAINS CONFIDENTIA<br>PROPRIETARY INFORMATION. THE REPRODUC |                                   |  |
| AESSAGE. LABEL NOT TO BE REMOVED.<br>FACTURED INTENT. |                                                                                                                                        |                                   |  |
| R MAXIMUM PERFORMANCE.                                | DISTRIBUTION, UTILISATION OR THE COMMUNI<br>OF THIS DOCUMENT OR ANY PART THEREOF, W<br>EXPRESS AUTHORISATION IS STRICTLY FORBI         |                                   |  |
| DUST, OR OTHER FOREIGN OBJECTS.                       |                                                                                                                                        |                                   |  |
|                                                       | REMOVE ALL                                                                                                                             | ALL DIMENSION                     |  |
|                                                       | BURRS AND BREAK<br>ALL SHARP<br>EDGES                                                                                                  | DUAL<br>UNLESS OTHER<br>SPECIFIED |  |
|                                                       |                                                                                                                                        |                                   |  |