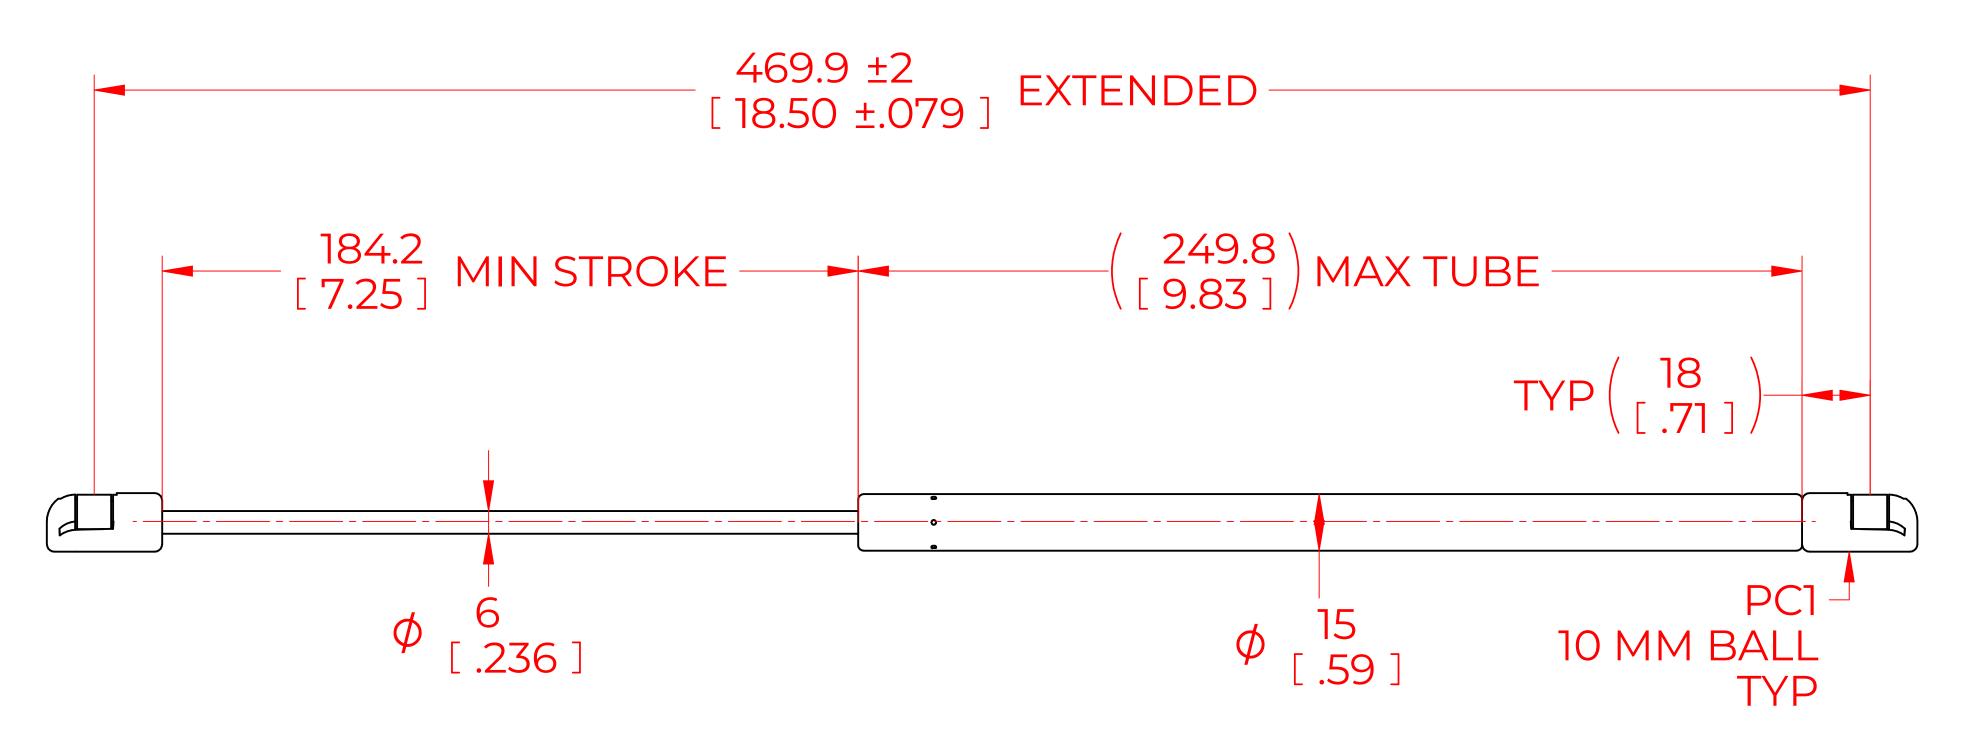

## NOTES:

- 1) MATERIAL: CYLINDER HEAVY GAUGE STEEL, BLACK PAINT. ROD HARDENED STEEL BLACK NITRIDE.
- 2) OPERATING TEMPERATURE: -40°C TO +80°C.
- 3) STANDARD LABEL TO INCLUDE PART NUMBER, DATE CODE AND WARNING MESSAGE. LABEL NOT TO BE REMOVED.
- 4) GAS SPRING NOT TO BE CHANGED OR MODIFIED FROM ITS ORIGINAL MANUFACTURED INTENT.
- 5) GAS SPRING IS SUGGESTED TO BE MOUNTED SHAFT DOWN (ROD DOWN) FOR MAXIMUM PERFORMANCE.
- 6) CONNECTORS TO BE ORIENTED AS SHOWN ±5°.
- 7) GAS SPRINGS WILL BE SEALED IN CLEAR PLASTIC BAGS TO AVOID DAMAGE, DUST, OR OTHER FOREIGN OBJECTS.
- 8) GAS SPRING TO BE ASSEMBLED WITH END FITINGS COMPLETELY FASTENED.
- 9) GAS SPRINGS ARE NOT TO BE OPENED.
- 10) GREASE TO BE INCLUDED INSIDE THE BALL SOCKET OF THE END FITTINGS.