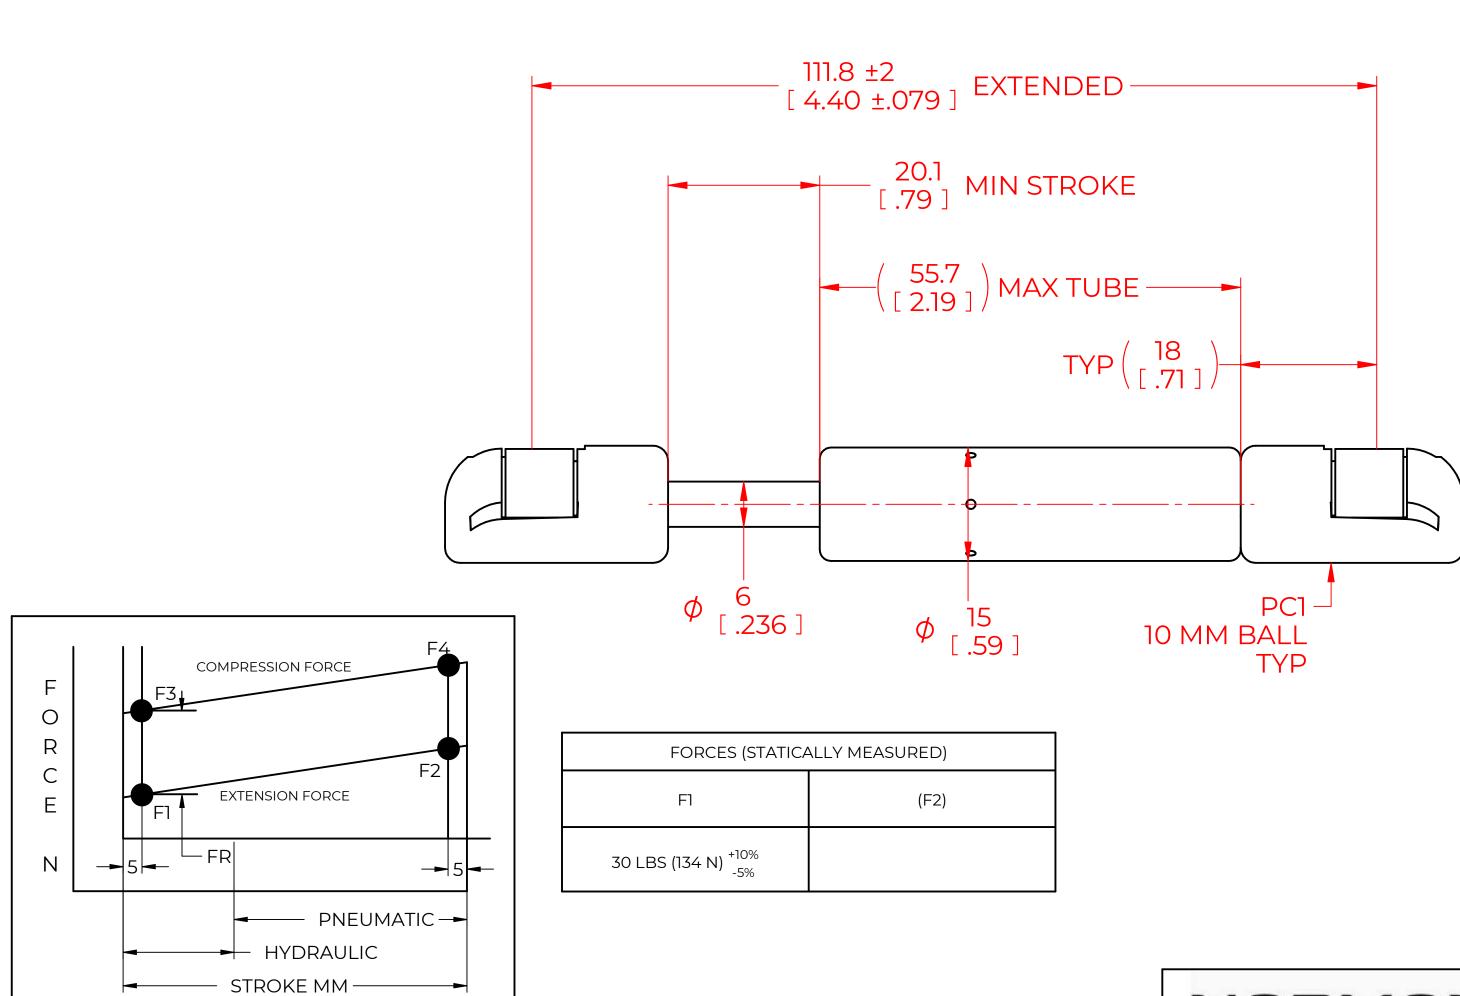

## NOTES:

- 1) MATERIAL: CYLINDER HEAVY GAUGE STEEL, BLACK PAINT. ROD HARDENED STEEL BLACK NITRIDE.
- 2) OPERATING TEMPERATURE: -40°C TO +80°C.
- 3) STANDARD LABEL TO INCLUDE PART NUMBER, DATE CODE AND WARNING MESSAGE. LABEL NOT TO BE REMOVED.
- 4) GAS SPRING NOT TO BE CHANGED OR MODIFIED FROM ITS ORIGINAL MANUFACTURED INTENT.
- 5) GAS SPRING IS SUGGESTED TO BE MOUNTED SHAFT DOWN (ROD DOWN) FOR MAXIMUM PERFORMANCE.
- 6) CONNECTORS TO BE ORIENTED AS SHOWN ±5°.
- 7) GAS SPRINGS WILL BE SEALED IN CLEAR PLASTIC BAGS TO AVOID DAMAGE, DUST, OR OTHER FOREIGN OBJECTS.
- 8) GAS SPRING TO BE ASSEMBLED WITH END FITINGS COMPLETELY FASTENED.
- 9) GAS SPRINGS ARE NOT TO BE OPENED.
- 10) GREASE TO BE INCLUDED INSIDE THE BALL SOCKET OF THE END FITTINGS.

|                                         |                                                                    |            |              | NAME         |            | DATE |  |
|-----------------------------------------|--------------------------------------------------------------------|------------|--------------|--------------|------------|------|--|
| NOR                                     | DRAWN                                                              |            | CSH          |              | 06/13/2023 |      |  |
|                                         |                                                                    | CHECKED    |              |              |            |      |  |
|                                         | ONTENTS ARE THE PROPERTY<br>DRMONT                                 | PART No.   | NSG440S30PC1 |              |            | REV  |  |
| THIS DOCUMENT CO<br>PROPRIETARY INFORMA | TITLE                                                              | GAS SPRING |              |              |            |      |  |
| DISTRIBUTION, UTILISATIC                | TOLERANCES THIRD ANGLE                                             |            |              | SCALE        |            |      |  |
| EXPRESS AUTHORISATIC                    | X.X                                                                | ± 0.060    | PROJECTION   |              | 1:1        |      |  |
|                                         | ALL DIMENSIONS ARE<br><b>DUAL</b><br>UNLESS OTHERWISE<br>SPECIFIED | X.XX       | ± 0.030      | $\oplus$     | 1          |      |  |
| REMOVE ALL<br>BURRS AND BREAK           |                                                                    | X.XXX      | ± 0.010      |              | ]          | SIZE |  |
| ALL SHARP<br>EDGES                      |                                                                    | ANGLES     | ± 1°         |              |            | C    |  |
|                                         |                                                                    | HOLES      | ± 0.005      | SHEET 1 OF 1 |            |      |  |