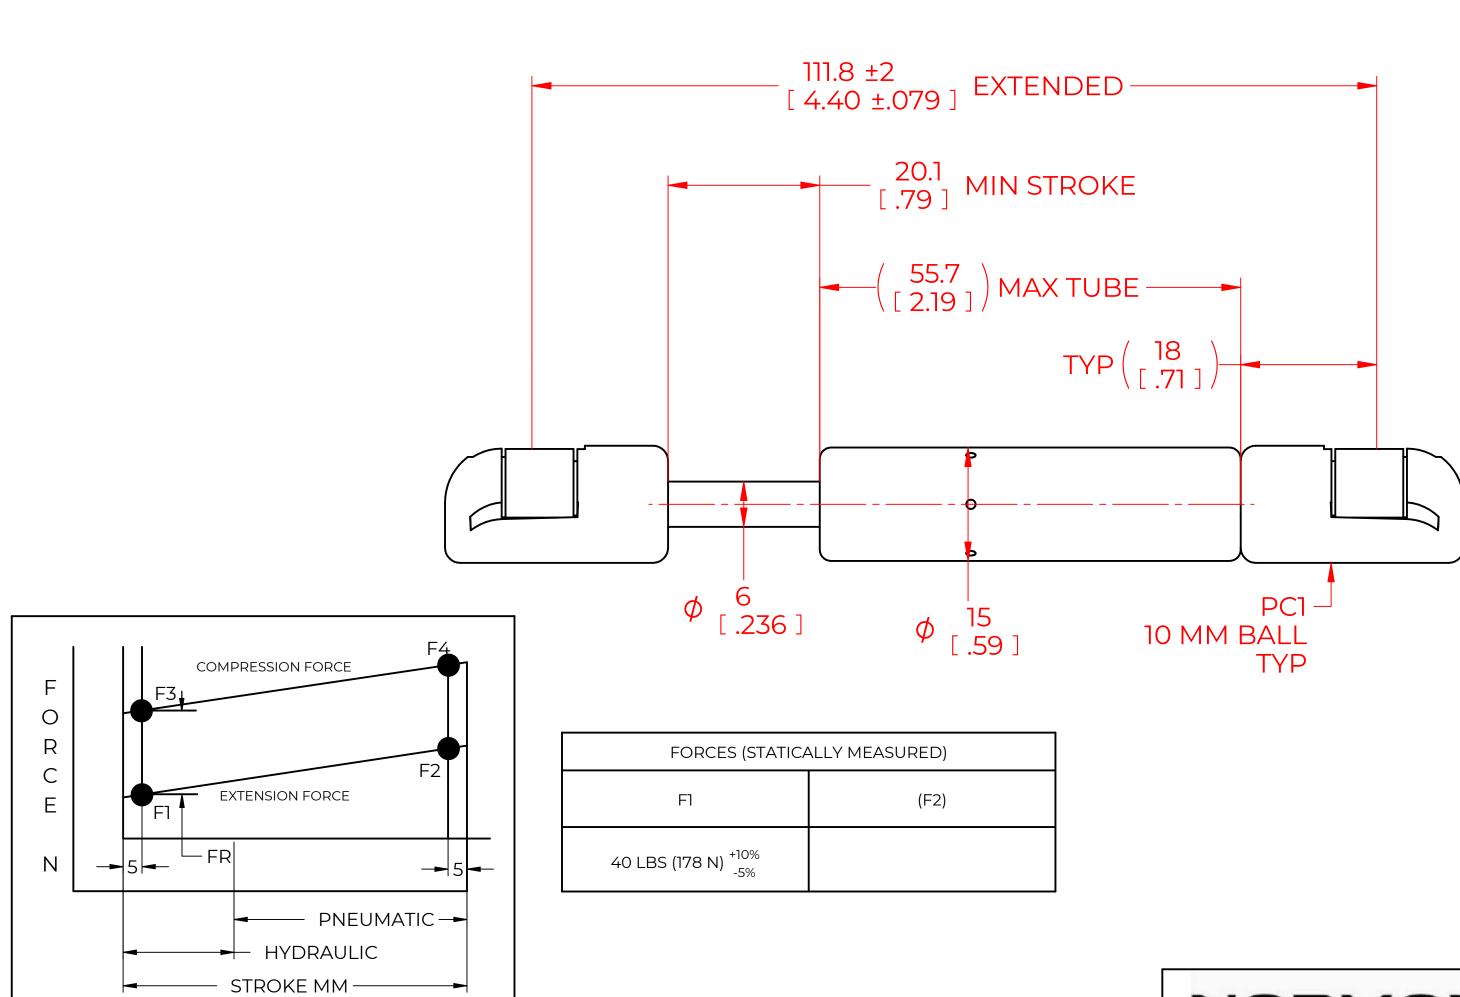

## NOTES:

- 1) MATERIAL: CYLINDER HEAVY GAUGE STEEL, BLACK PAINT. ROD HARDENED STEEL BLACK NITRIDE.
- 2) OPERATING TEMPERATURE: -40°C TO +80°C.
- 3) STANDARD LABEL TO INCLUDE PART NUMBER, DATE CODE AND WARNING MESSAGE. LABEL NOT TO BE REMOVED.
- 4) GAS SPRING NOT TO BE CHANGED OR MODIFIED FROM ITS ORIGINAL MANUFACTURED INTENT.
- 5) GAS SPRING IS SUGGESTED TO BE MOUNTED SHAFT DOWN (ROD DOWN) FOR MAXIMUM PERFORMANCE.
- 6) CONNECTORS TO BE ORIENTED AS SHOWN ±5°.
- 7) GAS SPRINGS WILL BE SEALED IN CLEAR PLASTIC BAGS TO AVOID DAMAGE, DUST, OR OTHER FOREIGN OBJECTS.
- 8) GAS SPRING TO BE ASSEMBLED WITH END FITINGS COMPLETELY FASTENED.
- 9) GAS SPRINGS ARE NOT TO BE OPENED.
- 10) GREASE TO BE INCLUDED INSIDE THE BALL SOCKET OF THE END FITTINGS.