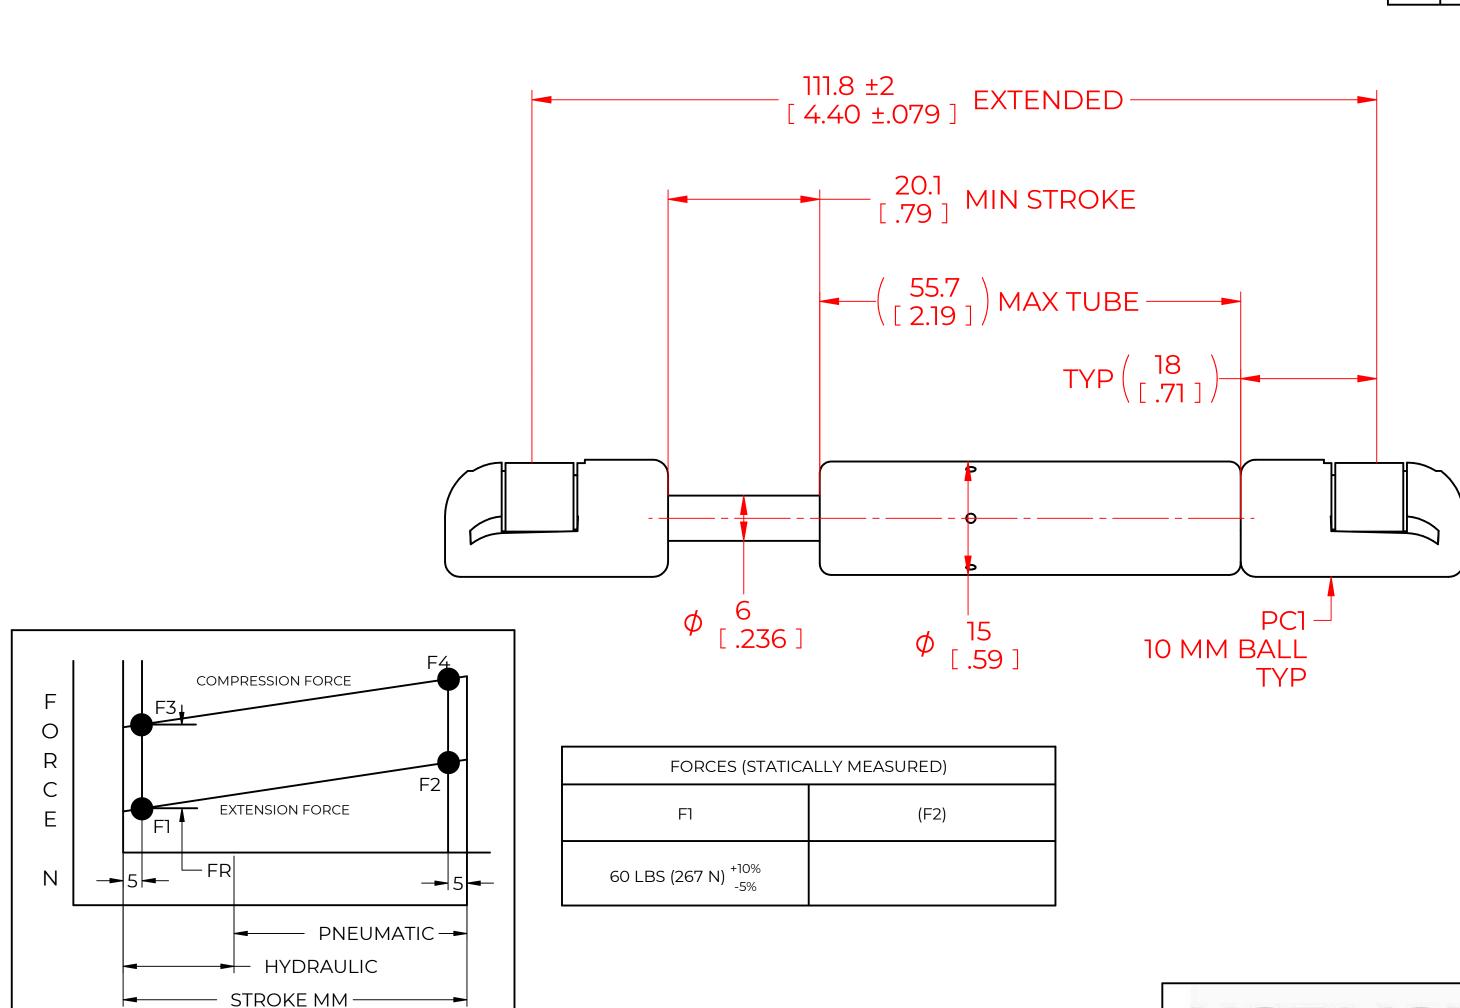

## NOTES:

1) MATERIAL: CYLINDER - HEAVY GAUGE STEEL, BLACK PAINT. ROD - HARDENED STEEL BLACK NITRIDE.

2) OPERATING TEMPERATURE: -40°C TO +80°C.

3) STANDARD LABEL TO INCLUDE PART NUMBER, DATE CODE AND WARNING MESSAGE. LABEL NOT TO BE REMOVED.

- 4) GAS SPRING NOT TO BE CHANGED OR MODIFIED FROM ITS ORIGINAL MANUFACTURED INTENT.
- 5) GAS SPRING IS SUGGESTED TO BE MOUNTED SHAFT DOWN (ROD DOWN) FOR MAXIMUM PERFORMANCE.
- 6) CONNECTORS TO BE ORIENTED AS SHOWN ±5°.
- 7) GAS SPRINGS WILL BE SEALED IN CLEAR PLASTIC BAGS TO AVOID DAMAGE, DUST, OR OTHER FOREIGN OBJECTS.
- 8) GAS SPRING TO BE ASSEMBLED WITH END FITINGS COMPLETELY FASTENED.
- 9) GAS SPRINGS ARE NOT TO BE OPENED.
- 10) GREASE TO BE INCLUDED INSIDE THE BALL SOCKET OF THE END FITTINGS.