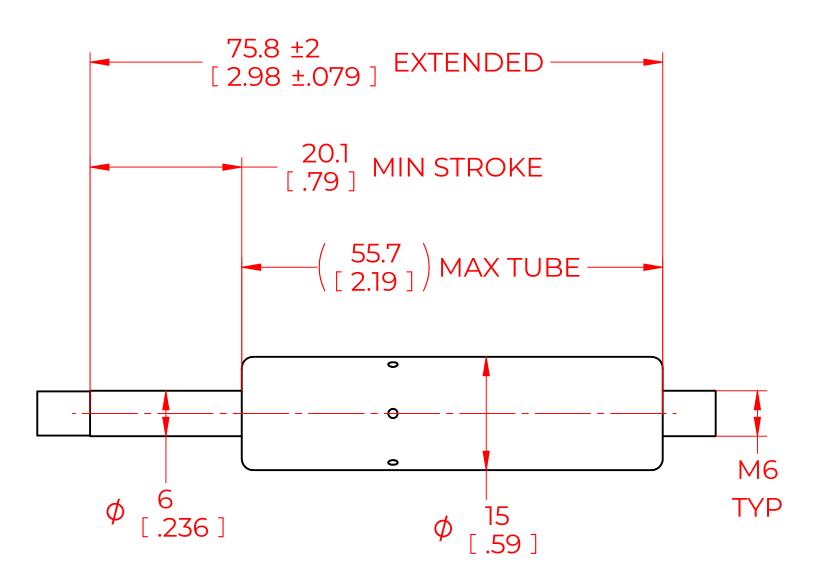

|                                                                                                                                                                                                                                                    |                                                                    |                        | NAME       |              | DATE       |      |
|----------------------------------------------------------------------------------------------------------------------------------------------------------------------------------------------------------------------------------------------------|--------------------------------------------------------------------|------------------------|------------|--------------|------------|------|
| NOR                                                                                                                                                                                                                                                | DRAWN                                                              |                        | CSH        |              | 06/13/2023 |      |
|                                                                                                                                                                                                                                                    | CHECKED                                                            |                        |            |              |            |      |
| THIS DOCUMENT AND ITS C                                                                                                                                                                                                                            | PART No.                                                           | NSG440S70              |            |              | REV        |      |
| OF NORMONT<br>THIS DOCUMENT CONTAINS CONFIDENTIAL<br>PROPRIETARY INFORMATION. THE REPRODUCTION,<br>DISTRIBUTION, UTILISATION OR THE COMMUNICATION<br>OF THIS DOCUMENT OR ANY PART THEREOF, WITHOUT<br>EXPRESS AUTHORISATION IS STRICTLY FORBIDDEN. |                                                                    | TITLE                  | GAS SPRING |              |            |      |
|                                                                                                                                                                                                                                                    |                                                                    | TOLERANCES THIRD ANGLE |            |              | SCALE      |      |
|                                                                                                                                                                                                                                                    |                                                                    | X.X                    | ± 0.060    | PROJECTION   |            | 1:1  |
|                                                                                                                                                                                                                                                    | ALL DIMENSIONS ARE<br><b>DUAL</b><br>UNLESS OTHERWISE<br>SPECIFIED | X.XX                   | ± 0.030    | $\oplus$     | 1          |      |
| REMOVE ALL<br>BURRS AND BREAK                                                                                                                                                                                                                      |                                                                    | X.XXX                  | ± 0.010    |              | ]          | SIZE |
| ALL SHARP<br>EDGES                                                                                                                                                                                                                                 |                                                                    | ANGLES                 | ± 1°       |              |            | C    |
|                                                                                                                                                                                                                                                    |                                                                    | HOLES                  | ± 0.005    | SHEET 1 OF 1 |            |      |