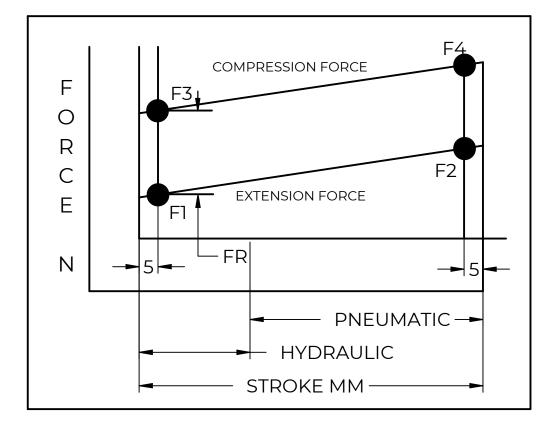

| FORCES (STATICALLY MEASURED)          |      |  |  |  |
|---------------------------------------|------|--|--|--|
| FI                                    | (F2) |  |  |  |
| 70 LBS (311 N) <sup>+10%</sup><br>-5% |      |  |  |  |