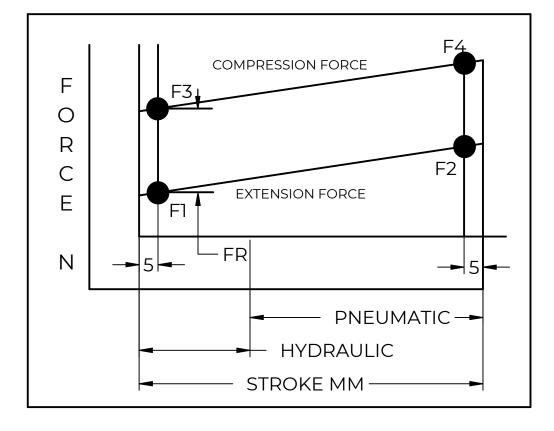

| FORCES (STATICALLY MEASURED)          |      |  |  |  |
|---------------------------------------|------|--|--|--|
| FI                                    | (F2) |  |  |  |
| 80 LBS (356 N) <sup>+10%</sup><br>-5% |      |  |  |  |