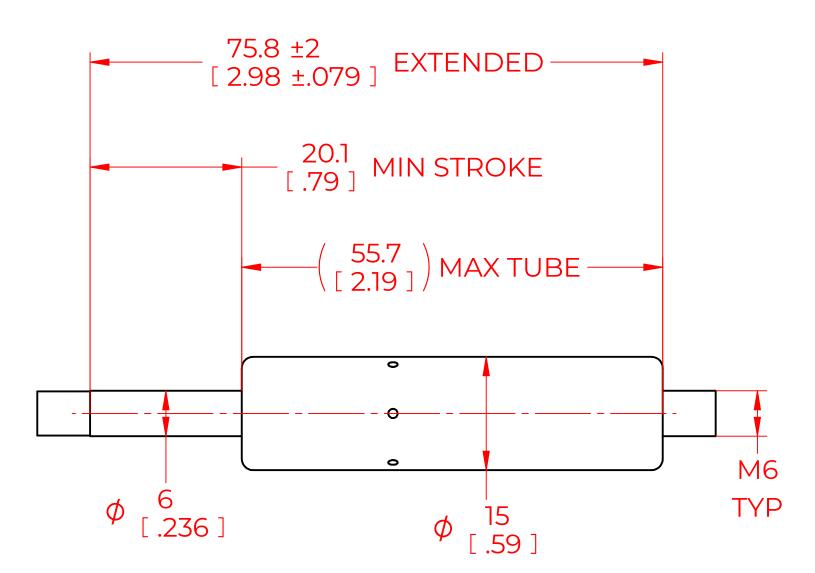

## NOTES:

- 1) MATERIAL: CYLINDER HEAVY GAUGE STEEL, BLACK PAINT. ROD HARDENED STEEL BLACK NITRIDE.
- 2) OPERATING TEMPERATURE: -40°C TO +80°C.
- 3) STANDARD LABEL TO INCLUDE PART NUMBER, DATE CODE AND WARNING MESSAGE. LABEL NOT TO BE REMOVED.
- 4) GAS SPRING NOT TO BE CHANGED OR MODIFIED FROM ITS ORIGINAL MANUFACTURED INTENT.
- 5) GAS SPRING IS SUGGESTED TO BE MOUNTED SHAFT DOWN (ROD DOWN) FOR MAXIMUM PERFORMANCE.
- 6) CONNECTORS TO BE ORIENTED AS SHOWN  $\pm 5^{\circ}$ .
- 7) GAS SPRINGS WILL BE SEALED IN CLEAR PLASTIC BAGS TO AVOID DAMAGE, DUST, OR OTHER FOREIGN OBJECTS.
- 8) GAS SPRING TO BE ASSEMBLED WITH END FITINGS COMPLETELY FASTENED.
- 9) GAS SPRINGS ARE NOT TO BE OPENED.
- 10) GREASE TO BE INCLUDED INSIDE THE BALL SOCKET OF THE END FITTINGS.