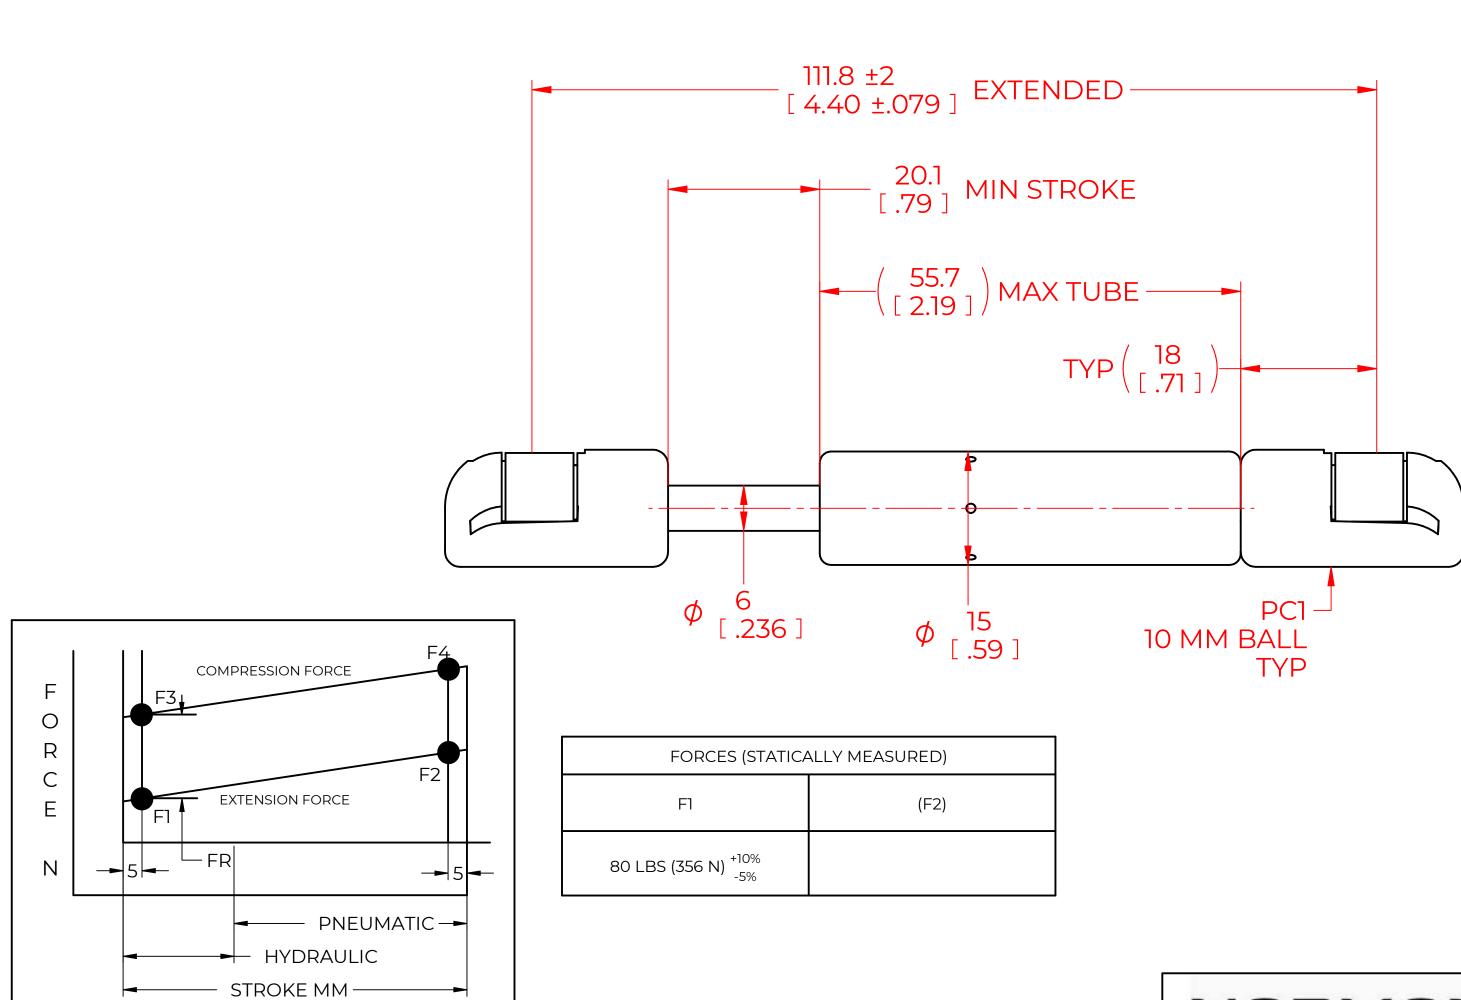

## NOTES:

1) MATERIAL: CYLINDER - HEAVY GAUGE STEEL, BLACK PAINT. ROD - HARDENED STEEL BLACK NITRIDE.

2) OPERATING TEMPERATURE: -40°C TO +80°C.

3) STANDARD LABEL TO INCLUDE PART NUMBER, DATE CODE AND WARNING MESSAGE. LABEL NOT TO BE REMOVED.

- 4) GAS SPRING NOT TO BE CHANGED OR MODIFIED FROM ITS ORIGINAL MANUFACTURED INTENT.
- 5) GAS SPRING IS SUGGESTED TO BE MOUNTED SHAFT DOWN (ROD DOWN) FOR MAXIMUM PERFORMANCE.
- 6) CONNECTORS TO BE ORIENTED AS SHOWN ±5°.
- 7) GAS SPRINGS WILL BE SEALED IN CLEAR PLASTIC BAGS TO AVOID DAMAGE, DUST, OR OTHER FOREIGN OBJECTS.
- 8) GAS SPRING TO BE ASSEMBLED WITH END FITINGS COMPLETELY FASTENED.
- 9) GAS SPRINGS ARE NOT TO BE OPENED.
- 10) GREASE TO BE INCLUDED INSIDE THE BALL SOCKET OF THE END FITTINGS.